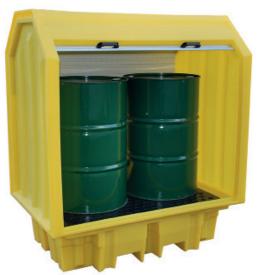

## Hard Covered Drum Spill Pallet - BP2HC

Manufactured from medium density polyethylene, this spill pallet has a hard cover and roller shutter door fitted with a central lock and two handles for easy opening and closing. The sump complies with all the UK regulations relating to sump capacities and comes complete with an injection moulded removable plastic mesh deck.

Delivered fully assembled ready for use

| SPECIFICATION        |                                       |
|----------------------|---------------------------------------|
| External Size        | L1490 x W990 x H1690mm                |
| Internal Size        | L1335 x W830 x H1045mm                |
| Number of containers | 2 x 205ltr                            |
| Sump capacity        | 230ltr                                |
| Pallet colour        | Yellow with white roller shutter door |
| Tare weight          | 85kg                                  |
| UDL                  | 650kg                                 |