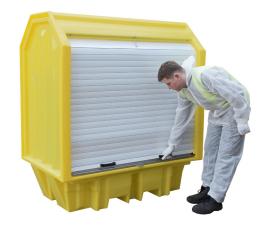

## Hard Covered Drum Spill Pallet - BP2HC

Manufactured from medium density polyethylene, this spill pallet has a hard cover and roller shutter door fitted with a central lock and two handles for easy opening and closing. The sump complies with all the UK regulations relating to sump capacities and comes complete with an injection moulded removable plastic mesh deck.

Delivered fully assembled ready for use

| SPECIFICATION        |                                       |
|----------------------|---------------------------------------|
| External Size        | L1490 x W990 x H1690mm                |
| Internal Size        | L1335 x W830 x H1045mm                |
| Number of containers | 2 x 205ltr                            |
| Sump capacity        | 230ltr                                |
| Pallet colour        | Yellow with white roller shutter door |
| Tare weight          | 85kg                                  |
| UDL                  | 650kg                                 |