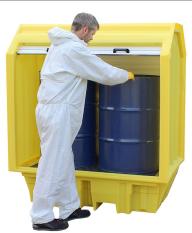

## Hard Covered Drum Spill Pallet - BP2HC

Manufactured from medium density polyethylene, this spill pallet has a hard cover and roller shutter door fitted with a central lock and two handles for easy opening and closing. The sump complies with all the UK regulations relating to sump capacities and comes complete with an injection moulded removable plastic mesh deck.

Delivered fully assembled ready for use

| SPECIFICATION        |                                       |
|----------------------|---------------------------------------|
| External Size        | L1490 x W990 x H1690mm                |
| Internal Size        | L1335 x W830 x H1045mm                |
| Number of containers | 2 x 205ltr                            |
| Sump capacity        | 230ltr                                |
| Pallet colour        | Yellow with white roller shutter door |
| Tare weight          | 85kg                                  |
| UDL                  | 650kg                                 |