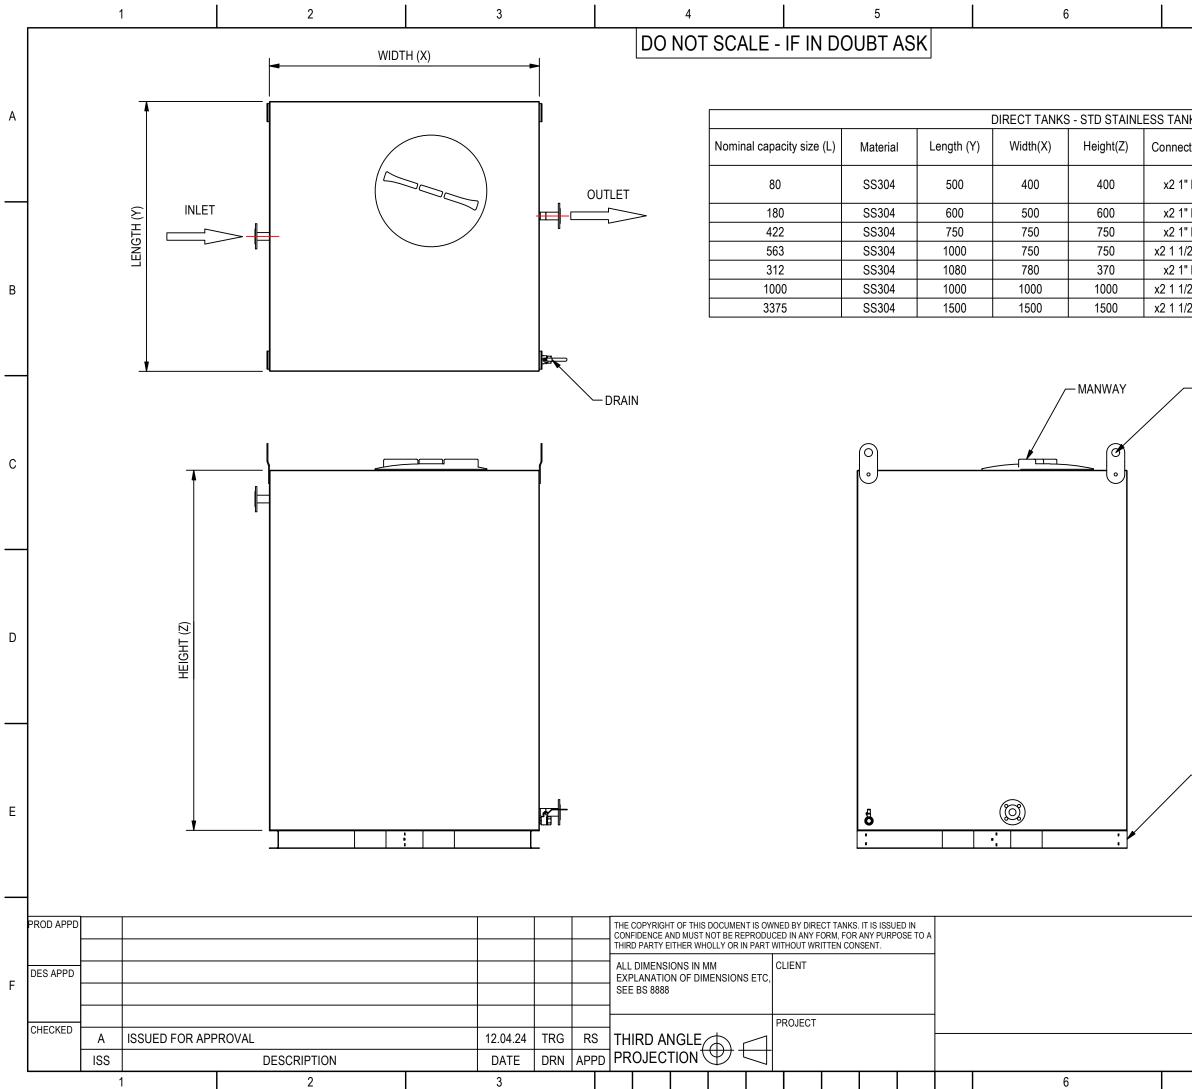

| IKS    |                |                             |             |  |
|--------|----------------|-----------------------------|-------------|--|
| ctions | Removeable lid | Small drain point with plug | Weight (kg) |  |
| ' M    | 200mm          | x1 1/2" F                   | 60          |  |
|        | insp/hatch     | XT 1/2 F                    |             |  |
| ' M    | x1 400 Dia     | x1 1/2" F                   | 70          |  |
| ' M    | x1 400 Dia     | x1 1/2" F                   | 100         |  |
| ′2" M  | x1 400 Dia     | x1 1/2" F                   | 110         |  |
| ' M    | x1 400 Dia     | x1 1/2" F                   | 90          |  |
| /2" M  | x1 400 Dia     | x1 1" F                     | 170         |  |
| ′2" M  | x1 400 Dia     | x1 1" F                     | 340         |  |
|        |                |                             |             |  |

- LIFTING EYES (OPTIONAL)

- CHANNEL BASE(OPTIONAL)

| TITLE                                |     |       |         |      |   |
|--------------------------------------|-----|-------|---------|------|---|
| DIRECT TANKS - STAINLESS STEEL TANKS |     |       |         |      |   |
| DESCRIPTION                          |     |       |         |      |   |
| TANKS (VARIOUS SIZES)                |     |       |         |      | F |
|                                      |     |       |         |      | 1 |
|                                      |     |       |         |      |   |
|                                      |     |       |         |      |   |
| DRAWING No.                          | REV | SCALE | SHT No. | SIZE |   |
| SK161-GA-01                          | A   | 1:21  | 1 of 7  | A3   |   |
| 7                                    |     | 8     |         |      |   |
| I                                    |     |       |         |      |   |