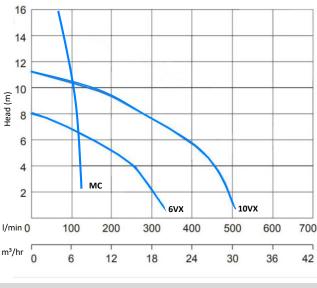

## Available in a twin pump configuration starting from 570L chambers.

|               | GRP Chamber Dimensions |                  |            |             |           |
|---------------|------------------------|------------------|------------|-------------|-----------|
| re            | Height (mm)            |                  | Width (mm) | Length (mm) | Capacity  |
|               | 509                    |                  | 625        | 625         | 125L      |
|               | 509                    |                  | 625        | 1125        | 250L      |
|               | 769                    |                  | 885        | 1115        | 570L      |
|               | 1009                   |                  | 721        | 1178        | 650L      |
|               | 1093                   |                  | 1125       | 1125        | 1000L     |
|               | 1118<br>1343           |                  | 1098       | 1598        | 1500L     |
|               |                        |                  | 1094       | 2094        | 2501L     |
|               | 1593                   |                  | 1094       | 2094        | 3001L     |
| Model Ref     |                        | 6VX              |            | 10VX        | МС        |
| Impeller type |                        | Vortex           |            | Vortex      | Macerator |
| Power Supply  |                        | 230 ~ 1ph ~ 50hz |            |             |           |
| Rated Power   |                        | 0.37kW           |            | 0.75kw      | 1.2kW     |
| Rated Current |                        | 1.9A             |            | 4.0A        | 9.2A      |
| Max Head      |                        | 6m               |            | 10m         | 16m       |
| Max Flow Rate |                        | 5.5 l/s          |            | 7.9 l/s     | 1.8 l/s   |
| Cable Length  |                        | 10m              |            | 10m         | 10m       |
| Free Passage  |                        | 50mm             |            | 50mm        | Macerator |