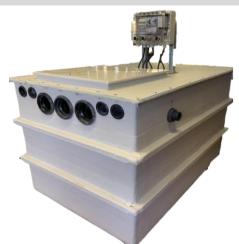

## **ABOVE GROUND - SEWAGE PUMPING STATION**

The AG AquaTank package pump station is designed to collect foul water from an entire property or other buildings which houses multiple people such as commercial offices and other light commercial applications.

The station comes with a single or twin pump arrangement. The twin system will come with a twin control panel for high level and pump fail.

The AG Above Ground systems are delivered to site as a complete package, including all internal pipework and the sewage pump(s). The system is designed to pump through 63mm pump main as the outlet terminates in a 2" male thread.

The AG Above ground is specially designed to ensure an easy, problem-free installation and is manufactured in high grade GRP. We recommend that a high level alarm is

fitted, this is available as an additional extra.