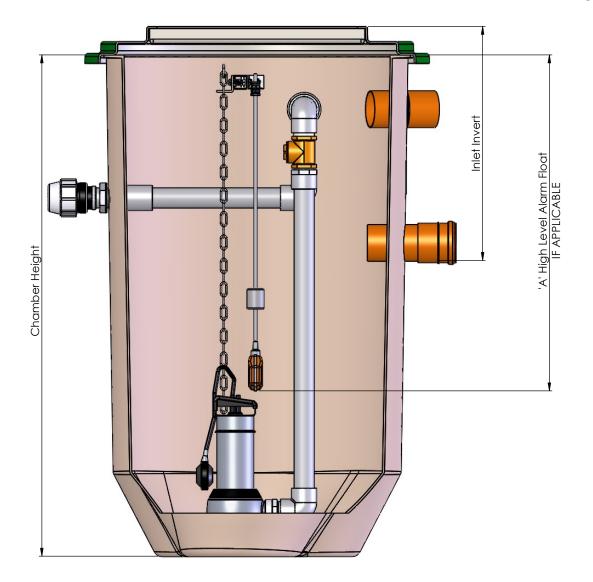

## TYPICAL CWP PUMP HIGH LEVEL ALARM FLOAT ARRANGEMENT

## **IMPORTANT NOTE:**

- CWP PUMP CHAMBERS ARE SUPPLIED ONLY WITH **OPTIONAL** HIGH LEVEL ALARM FLOATS
- ALL CWP CHAMBERS ARE SUPPLIED WITH AUTOMATIC PUMPS

| CWP Chambers 3,4 & 5 |              |      |  |  |  |  |  |
|----------------------|--------------|------|--|--|--|--|--|
| Unit height          | Inlet invert | 'A'  |  |  |  |  |  |
| 1.58m                | 0.7m         | 1000 |  |  |  |  |  |
| 2.16m                | 1.3m         | 1500 |  |  |  |  |  |
| 2.67m                | 1.8m         | 2000 |  |  |  |  |  |