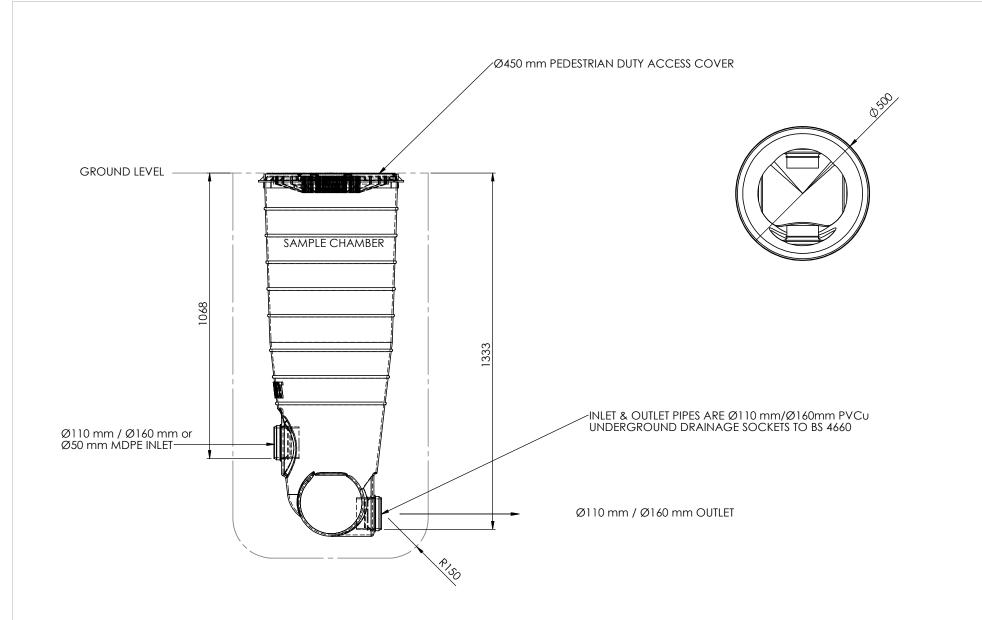

| Please Check with Kingspan Water & Energy For The Latest Issue Of This Drawing |               |                                                                         |                     |                                                    | t Issue Of This Drawing                                                                                                                                                                                                             | LN Number:           | Tolerance (unless stated) :   |                                               |           |
|--------------------------------------------------------------------------------|---------------|-------------------------------------------------------------------------|---------------------|----------------------------------------------------|-------------------------------------------------------------------------------------------------------------------------------------------------------------------------------------------------------------------------------------|----------------------|-------------------------------|-----------------------------------------------|-----------|
| Issue                                                                          | Date          | Drawn by                                                                | Approved            | Description                                        |                                                                                                                                                                                                                                     | Finish :             | Thickness :                   | Drawing : DS1167                              | ge 1 of 1 |
| 03                                                                             |               | D.Owen                                                                  |                     | CC1566                                             |                                                                                                                                                                                                                                     | Weight : 20kg        | Surface Area : m <sup>2</sup> | SCP10xyl - Downstream Sample Chamber With Cov |           |
| 02                                                                             | 02.07.18      | J.Belovic                                                               |                     | CC1441 replacing text 'DRIVEWAY' with 'PEDESTRIAN' |                                                                                                                                                                                                                                     | Modelled By : Author | Material : PE                 | SCETUXYI - DOWESTEALTE SAMPLE CHAMBEL WITH    | Cover     |
| All Dimensions In mm                                                           |               | nm                                                                      | Scale: Do Not Scale |                                                    | Kingspan Water & Energy reserve the<br>right to alter the details of this drawing without prior notice.<br>This drawing is copyright and may not be reproduced or used without<br>the written permission of Kingspan Water & Energy |                      | Kingspan                      |                                               |           |
| M:\\                                                                           | /astewater\En | stewater\Engineering\Drawing Data\02 - Sales Drawings\DS\DS - 11\DS1167 |                     |                                                    |                                                                                                                                                                                                                                     |                      | itingspan,                    |                                               |           |