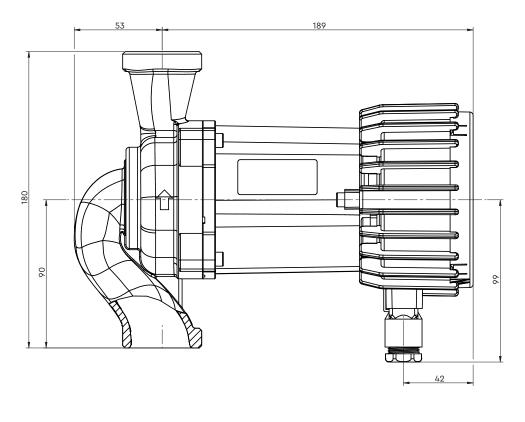

### **Performance**

| Model       |                                  | B 25/40-180<br>47430                                                       | B 25/60-180<br>47431 | B 25/80-180<br>47432 | B 25/100-180<br>47433 | B 25/120-180<br>47434  |  |  |
|-------------|----------------------------------|----------------------------------------------------------------------------|----------------------|----------------------|-----------------------|------------------------|--|--|
| General     | Warranty                         |                                                                            |                      | 2 years              |                       |                        |  |  |
| Features    | Pump type                        |                                                                            |                      | Centrifugal          |                       |                        |  |  |
|             | Fitting length                   |                                                                            |                      | 180 mm               |                       |                        |  |  |
|             | Speed settings                   | Variable                                                                   |                      |                      |                       |                        |  |  |
| Materials   | Pump body                        | Cast iron                                                                  |                      |                      |                       |                        |  |  |
|             | Impeller                         | Polyethersulfone                                                           |                      |                      |                       |                        |  |  |
|             | Bearings                         | Carbon-Graphite                                                            |                      |                      |                       |                        |  |  |
| Performance | Maximum head (closed valve)      | 4.2 metres                                                                 | 6.2 metres           | 8.4 metres           | 10.5 metres           | 12.1 metres            |  |  |
|             | Maximum flow                     | 8.6 m³/h                                                                   | 9.9 m³/h             | 12.3 m³/h            | 11.8 m³/h             | 10.8 m <sup>3</sup> /h |  |  |
|             | Maximum working pressure         | 10 bar                                                                     |                      |                      |                       |                        |  |  |
|             | Minimum inlet pressure           | 0.05 bar <75 °C (fluid temperature)<br>0.28 bar <90 °C (fluid temperature) |                      |                      |                       |                        |  |  |
|             | Min / Max water temperature      | -10 °C to +110 °C                                                          |                      |                      |                       |                        |  |  |
|             | Max ambient air temperature      | 40 ℃                                                                       |                      |                      |                       |                        |  |  |
| Connections | Inlet / outlet                   | G 1½                                                                       |                      |                      |                       |                        |  |  |
| Motor       | Туре                             | Canned permanent magnet rotor                                              |                      |                      |                       |                        |  |  |
|             | Duty rating                      | Continuous (S1)                                                            |                      |                      |                       |                        |  |  |
| Electrical  | Power supply / phase / frequency | 230 V a.c. / 1 / 50 Hz                                                     |                      |                      |                       |                        |  |  |
|             | Power consumption                | 70 Watts                                                                   | 110 Watts            | 150 Watts            | 180 Watts             | 180 Watts              |  |  |
|             | Current (full load)              | 0.6 Amps                                                                   | 1 Amp                | 1.3 Amps             | 1.5 Amps              | 1.5 Amps               |  |  |
|             | Fuse rating                      | 5 Amps                                                                     |                      |                      |                       |                        |  |  |
|             | Insulation class                 | F                                                                          |                      |                      |                       |                        |  |  |
|             | EEI                              | 0.19                                                                       | 0.21                 | 0.21                 | 0.20                  | 0.20                   |  |  |
| Physical    | Enclosure protection             | IP44                                                                       |                      |                      |                       |                        |  |  |
|             | Depth                            | 242 mm                                                                     |                      |                      |                       |                        |  |  |
|             | Width                            | 117 mm                                                                     |                      |                      |                       |                        |  |  |
|             | Height                           | 180 mm                                                                     |                      |                      |                       |                        |  |  |
|             | Weight                           | 3.70 Kg                                                                    | 3.70 Kg              | 3.70 Kg              | 3.80 Kg               | 3.50 Kg                |  |  |

| Model       |                                  | B 32/40-180<br>47435                                                       | B 32/60-180<br>47436 | B 32/80-180<br>47437   | B 32/100-180<br>47438 | B 32/120-180<br>47439 |  |  |
|-------------|----------------------------------|----------------------------------------------------------------------------|----------------------|------------------------|-----------------------|-----------------------|--|--|
| General     | Warranty                         |                                                                            |                      | 2 years                |                       |                       |  |  |
| Features    | Pump type                        |                                                                            |                      | Centrifugal            |                       |                       |  |  |
|             | Fitting length                   |                                                                            |                      | 180 mm                 |                       |                       |  |  |
|             | Speed settings                   | Variable                                                                   |                      |                        |                       |                       |  |  |
| Materials   | Pump body                        | Cast iron                                                                  |                      |                        |                       |                       |  |  |
|             | Impeller                         | Polyethersulfone                                                           |                      |                        |                       |                       |  |  |
|             | Bearings                         | Carbon-Graphite                                                            |                      |                        |                       |                       |  |  |
| Performance | Maximum head (closed valve)      | 4.2 metres                                                                 | 6.2 metres           | 8.4 metres             | 10.5 metres           | 12.1 metres           |  |  |
|             | Maximum flow                     | 8.6 m <sup>3</sup> /h                                                      | 9.9 m³/h             | 12.3 m <sup>3</sup> /h | 11.8 m³/h             | 10.8 m³/h             |  |  |
|             | Maximum working pressure         | 10 bar                                                                     |                      |                        |                       |                       |  |  |
|             | Minimum inlet pressure           | 0.05 bar <75 °C (fluid temperature)<br>0.28 bar <90 °C (fluid temperature) |                      |                        |                       |                       |  |  |
|             | Min / Max water temperature      | -10 °C to +110 °C                                                          |                      |                        |                       |                       |  |  |
|             | Max ambient air temperature      | 40 °C                                                                      |                      |                        |                       |                       |  |  |
| Connections | Inlet / outlet                   | G 2                                                                        |                      |                        |                       |                       |  |  |
| Motor       | Туре                             | Canned permanent magnet rotor                                              |                      |                        |                       |                       |  |  |
|             | Duty rating                      | Continuous (S1)                                                            |                      |                        |                       |                       |  |  |
| Electrical  | Power supply / phase / frequency | 230 V a.c. / 1 / 50 Hz                                                     |                      |                        |                       |                       |  |  |
|             | Power consumption                | 70 Watts                                                                   | 110 Watts            | 150 Watts              | 180 Watts             | 180 Watts             |  |  |
|             | Current (full load)              | 0.6 Amps                                                                   | 1 Amp                | 1.3 Amps               | 1.5 Amps              | 1.5 Amps              |  |  |
|             | Fuse rating                      | 5 Amps                                                                     |                      |                        |                       |                       |  |  |
|             | Insulation class                 | F                                                                          |                      |                        |                       |                       |  |  |
|             | EEI                              | 0.19                                                                       | 0.21                 | 0.21                   | 0.20                  | 0.20                  |  |  |
| Physical    | Enclosure protection             | IP44                                                                       |                      |                        |                       |                       |  |  |
|             | Depth                            | 242 mm                                                                     |                      |                        |                       |                       |  |  |
|             | Width                            | 117 mm                                                                     |                      |                        |                       |                       |  |  |
|             | Height                           | 180 mm                                                                     |                      |                        |                       |                       |  |  |
|             | Weight                           | 3.85 Kg                                                                    | 3.85 Kg              | 3.85 Kg                | 4.20 Kg               | 3.75 Kg               |  |  |