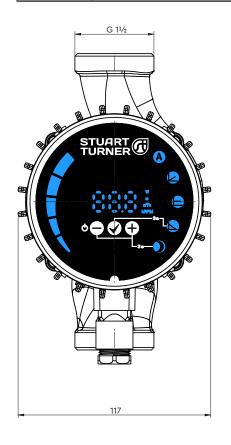

#### **Features**

- Automatic, proportional pressure, constant pressure and constant speed operating modes
- Automatic night operation mode
- ECM permanent magnet technology
- Automatic venting cycle
- Robust cast iron housing
- Continuously rated
- Carbon-Graphite bearings
- 180 mm fitted length
- G 1½ or G 2 threaded connections
- ErP compliant
- Built-in over-current, temperature and overvoltage protection
- LED display control panel
- 2 year warranty

### **Performance**

| Model       |                                  | B 25/40-180<br>47430                                                       | B 25/60-180<br>47431 | B 25/80-180<br>47432 | B 25/100-180<br>47433 | B 25/120-180<br>47434  |  |  |
|-------------|----------------------------------|----------------------------------------------------------------------------|----------------------|----------------------|-----------------------|------------------------|--|--|
| General     | Warranty                         |                                                                            |                      | 2 years              |                       |                        |  |  |
| Features    | Pump type                        |                                                                            |                      | Centrifugal          |                       |                        |  |  |
|             | Fitting length                   |                                                                            |                      | 180 mm               |                       |                        |  |  |
|             | Speed settings                   | Variable                                                                   |                      |                      |                       |                        |  |  |
| Materials   | Pump body                        | Cast iron                                                                  |                      |                      |                       |                        |  |  |
|             | Impeller                         | Polyethersulfone                                                           |                      |                      |                       |                        |  |  |
|             | Bearings                         | Carbon-Graphite                                                            |                      |                      |                       |                        |  |  |
| Performance | Maximum head (closed valve)      | 4.2 metres                                                                 | 6.2 metres           | 8.4 metres           | 10.5 metres           | 12.1 metres            |  |  |
|             | Maximum flow                     | 8.6 m³/h                                                                   | 9.9 m³/h             | 12.3 m³/h            | 11.8 m³/h             | 10.8 m <sup>3</sup> /h |  |  |
|             | Maximum working pressure         | 10 bar                                                                     |                      |                      |                       |                        |  |  |
|             | Minimum inlet pressure           | 0.05 bar <75 °C (fluid temperature)<br>0.28 bar <90 °C (fluid temperature) |                      |                      |                       |                        |  |  |
|             | Min / Max water temperature      | -10 °C to +110 °C                                                          |                      |                      |                       |                        |  |  |
|             | Max ambient air temperature      | 40 ℃                                                                       |                      |                      |                       |                        |  |  |
| Connections | Inlet / outlet                   | G 1½                                                                       |                      |                      |                       |                        |  |  |
| Motor       | Туре                             | Canned permanent magnet rotor                                              |                      |                      |                       |                        |  |  |
|             | Duty rating                      | Continuous (S1)                                                            |                      |                      |                       |                        |  |  |
| Electrical  | Power supply / phase / frequency | 230 V a.c. / 1 / 50 Hz                                                     |                      |                      |                       |                        |  |  |
|             | Power consumption                | 70 Watts                                                                   | 110 Watts            | 150 Watts            | 180 Watts             | 180 Watts              |  |  |
|             | Current (full load)              | 0.6 Amps                                                                   | 1 Amp                | 1.3 Amps             | 1.5 Amps              | 1.5 Amps               |  |  |
|             | Fuse rating                      | 5 Amps                                                                     |                      |                      |                       |                        |  |  |
|             | Insulation class                 | F                                                                          |                      |                      |                       |                        |  |  |
|             | EEI                              | 0.19                                                                       | 0.21                 | 0.21                 | 0.20                  | 0.20                   |  |  |
| Physical    | Enclosure protection             | IP44                                                                       |                      |                      |                       |                        |  |  |
|             | Depth                            | 242 mm                                                                     |                      |                      |                       |                        |  |  |
|             | Width                            | 117 mm                                                                     |                      |                      |                       |                        |  |  |
|             | Height                           | 180 mm                                                                     |                      |                      |                       |                        |  |  |
|             | Weight                           | 3.70 Kg                                                                    | 3.70 Kg              | 3.70 Kg              | 3.80 Kg               | 3.50 Kg                |  |  |

| Model       |                                  | B 32/40-180<br>47435                                                       | B 32/60-180<br>47436 | B 32/80-180<br>47437   | B 32/100-180<br>47438 | B 32/120-180<br>47439 |  |  |
|-------------|----------------------------------|----------------------------------------------------------------------------|----------------------|------------------------|-----------------------|-----------------------|--|--|
| General     | Warranty                         |                                                                            |                      | 2 years                |                       |                       |  |  |
| Features    | Pump type                        |                                                                            |                      | Centrifugal            |                       |                       |  |  |
|             | Fitting length                   |                                                                            |                      | 180 mm                 |                       |                       |  |  |
|             | Speed settings                   | Variable                                                                   |                      |                        |                       |                       |  |  |
| Materials   | Pump body                        | Cast iron                                                                  |                      |                        |                       |                       |  |  |
|             | Impeller                         | Polyethersulfone                                                           |                      |                        |                       |                       |  |  |
|             | Bearings                         | Carbon-Graphite                                                            |                      |                        |                       |                       |  |  |
| Performance | Maximum head (closed valve)      | 4.2 metres                                                                 | 6.2 metres           | 8.4 metres             | 10.5 metres           | 12.1 metres           |  |  |
|             | Maximum flow                     | 8.6 m <sup>3</sup> /h                                                      | 9.9 m³/h             | 12.3 m <sup>3</sup> /h | 11.8 m³/h             | 10.8 m³/h             |  |  |
|             | Maximum working pressure         | 10 bar                                                                     |                      |                        |                       |                       |  |  |
|             | Minimum inlet pressure           | 0.05 bar <75 °C (fluid temperature)<br>0.28 bar <90 °C (fluid temperature) |                      |                        |                       |                       |  |  |
|             | Min / Max water temperature      | -10 °C to +110 °C                                                          |                      |                        |                       |                       |  |  |
|             | Max ambient air temperature      | 40 °C                                                                      |                      |                        |                       |                       |  |  |
| Connections | Inlet / outlet                   | G 2                                                                        |                      |                        |                       |                       |  |  |
| Motor       | Туре                             | Canned permanent magnet rotor                                              |                      |                        |                       |                       |  |  |
|             | Duty rating                      | Continuous (S1)                                                            |                      |                        |                       |                       |  |  |
| Electrical  | Power supply / phase / frequency | 230 V a.c. / 1 / 50 Hz                                                     |                      |                        |                       |                       |  |  |
|             | Power consumption                | 70 Watts                                                                   | 110 Watts            | 150 Watts              | 180 Watts             | 180 Watts             |  |  |
|             | Current (full load)              | 0.6 Amps                                                                   | 1 Amp                | 1.3 Amps               | 1.5 Amps              | 1.5 Amps              |  |  |
|             | Fuse rating                      | 5 Amps                                                                     |                      |                        |                       |                       |  |  |
|             | Insulation class                 | F                                                                          |                      |                        |                       |                       |  |  |
|             | EEI                              | 0.19                                                                       | 0.21                 | 0.21                   | 0.20                  | 0.20                  |  |  |
| Physical    | Enclosure protection             | IP44                                                                       |                      |                        |                       |                       |  |  |
|             | Depth                            | 242 mm                                                                     |                      |                        |                       |                       |  |  |
|             | Width                            | 117 mm                                                                     |                      |                        |                       |                       |  |  |
|             | Height                           | 180 mm                                                                     |                      |                        |                       |                       |  |  |
|             | Weight                           | 3.85 Kg                                                                    | 3.85 Kg              | 3.85 Kg                | 4.20 Kg               | 3.75 Kg               |  |  |