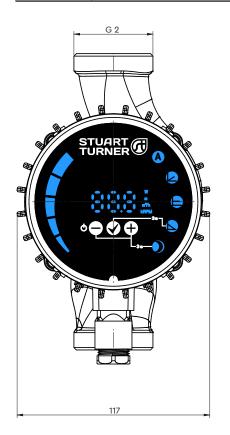

#### **Features**

- Automatic, proportional pressure, constant pressure and constant speed operating modes
- Automatic night operation mode
- ECM permanent magnet technology
- Automatic venting cycle
- Robust cast iron housing
- Continuously rated
- Carbon-Graphite bearings
- 180 mm fitted length
- G 1½ or G 2 threaded connections
- ErP compliant
- Built-in over-current, temperature and overvoltage protection
- LED display control panel
- 2 year warranty

### **Performance**

| Model       |                                  | B 25/40-180<br>47430                                                       | B 25/60-180<br>47431 | B 25/80-180<br>47432 | B 25/100-180<br>47433 | B 25/120-180<br>47434  |  |  |
|-------------|----------------------------------|----------------------------------------------------------------------------|----------------------|----------------------|-----------------------|------------------------|--|--|
| General     | Warranty                         |                                                                            |                      | 2 years              |                       |                        |  |  |
| Features    | Pump type                        |                                                                            |                      | Centrifugal          |                       |                        |  |  |
|             | Fitting length                   |                                                                            |                      | 180 mm               |                       |                        |  |  |
|             | Speed settings                   | Variable                                                                   |                      |                      |                       |                        |  |  |
| Materials   | Pump body                        | Cast iron                                                                  |                      |                      |                       |                        |  |  |
|             | Impeller                         | Polyethersulfone                                                           |                      |                      |                       |                        |  |  |
|             | Bearings                         | Carbon-Graphite                                                            |                      |                      |                       |                        |  |  |
| Performance | Maximum head (closed valve)      | 4.2 metres                                                                 | 6.2 metres           | 8.4 metres           | 10.5 metres           | 12.1 metres            |  |  |
|             | Maximum flow                     | 8.6 m³/h                                                                   | 9.9 m³/h             | 12.3 m³/h            | 11.8 m³/h             | 10.8 m <sup>3</sup> /h |  |  |
|             | Maximum working pressure         | 10 bar                                                                     |                      |                      |                       |                        |  |  |
|             | Minimum inlet pressure           | 0.05 bar <75 °C (fluid temperature)<br>0.28 bar <90 °C (fluid temperature) |                      |                      |                       |                        |  |  |
|             | Min / Max water temperature      | -10 °C to +110 °C                                                          |                      |                      |                       |                        |  |  |
|             | Max ambient air temperature      | 40 ℃                                                                       |                      |                      |                       |                        |  |  |
| Connections | Inlet / outlet                   | G 1½                                                                       |                      |                      |                       |                        |  |  |
| Motor       | Туре                             | Canned permanent magnet rotor                                              |                      |                      |                       |                        |  |  |
|             | Duty rating                      | Continuous (S1)                                                            |                      |                      |                       |                        |  |  |
| Electrical  | Power supply / phase / frequency | 230 V a.c. / 1 / 50 Hz                                                     |                      |                      |                       |                        |  |  |
|             | Power consumption                | 70 Watts                                                                   | 110 Watts            | 150 Watts            | 180 Watts             | 180 Watts              |  |  |
|             | Current (full load)              | 0.6 Amps                                                                   | 1 Amp                | 1.3 Amps             | 1.5 Amps              | 1.5 Amps               |  |  |
|             | Fuse rating                      | 5 Amps                                                                     |                      |                      |                       |                        |  |  |
|             | Insulation class                 | F                                                                          |                      |                      |                       |                        |  |  |
|             | EEI                              | 0.19                                                                       | 0.21                 | 0.21                 | 0.20                  | 0.20                   |  |  |
| Physical    | Enclosure protection             | IP44                                                                       |                      |                      |                       |                        |  |  |
|             | Depth                            | 242 mm                                                                     |                      |                      |                       |                        |  |  |
|             | Width                            | 117 mm                                                                     |                      |                      |                       |                        |  |  |
|             | Height                           | 180 mm                                                                     |                      |                      |                       |                        |  |  |
|             | Weight                           | 3.70 Kg                                                                    | 3.70 Kg              | 3.70 Kg              | 3.80 Kg               | 3.50 Kg                |  |  |

| Model       |                                  | B 32/40-180<br>47435                                                       | B 32/60-180<br>47436 | B 32/80-180<br>47437   | B 32/100-180<br>47438 | B 32/120-180<br>47439 |  |  |
|-------------|----------------------------------|----------------------------------------------------------------------------|----------------------|------------------------|-----------------------|-----------------------|--|--|
| General     | Warranty                         |                                                                            |                      | 2 years                |                       |                       |  |  |
| Features    | Pump type                        |                                                                            |                      | Centrifugal            |                       |                       |  |  |
|             | Fitting length                   |                                                                            |                      | 180 mm                 |                       |                       |  |  |
|             | Speed settings                   | Variable                                                                   |                      |                        |                       |                       |  |  |
| Materials   | Pump body                        | Cast iron                                                                  |                      |                        |                       |                       |  |  |
|             | Impeller                         | Polyethersulfone                                                           |                      |                        |                       |                       |  |  |
|             | Bearings                         | Carbon-Graphite                                                            |                      |                        |                       |                       |  |  |
| Performance | Maximum head (closed valve)      | 4.2 metres                                                                 | 6.2 metres           | 8.4 metres             | 10.5 metres           | 12.1 metres           |  |  |
|             | Maximum flow                     | 8.6 m <sup>3</sup> /h                                                      | 9.9 m³/h             | 12.3 m <sup>3</sup> /h | 11.8 m³/h             | 10.8 m³/h             |  |  |
|             | Maximum working pressure         | 10 bar                                                                     |                      |                        |                       |                       |  |  |
|             | Minimum inlet pressure           | 0.05 bar <75 °C (fluid temperature)<br>0.28 bar <90 °C (fluid temperature) |                      |                        |                       |                       |  |  |
|             | Min / Max water temperature      | -10 °C to +110 °C                                                          |                      |                        |                       |                       |  |  |
|             | Max ambient air temperature      | 40 °C                                                                      |                      |                        |                       |                       |  |  |
| Connections | Inlet / outlet                   | G 2                                                                        |                      |                        |                       |                       |  |  |
| Motor       | Туре                             | Canned permanent magnet rotor                                              |                      |                        |                       |                       |  |  |
|             | Duty rating                      | Continuous (S1)                                                            |                      |                        |                       |                       |  |  |
| Electrical  | Power supply / phase / frequency | 230 V a.c. / 1 / 50 Hz                                                     |                      |                        |                       |                       |  |  |
|             | Power consumption                | 70 Watts                                                                   | 110 Watts            | 150 Watts              | 180 Watts             | 180 Watts             |  |  |
|             | Current (full load)              | 0.6 Amps                                                                   | 1 Amp                | 1.3 Amps               | 1.5 Amps              | 1.5 Amps              |  |  |
|             | Fuse rating                      | 5 Amps                                                                     |                      |                        |                       |                       |  |  |
|             | Insulation class                 | F                                                                          |                      |                        |                       |                       |  |  |
|             | EEI                              | 0.19                                                                       | 0.21                 | 0.21                   | 0.20                  | 0.20                  |  |  |
| Physical    | Enclosure protection             | IP44                                                                       |                      |                        |                       |                       |  |  |
|             | Depth                            | 242 mm                                                                     |                      |                        |                       |                       |  |  |
|             | Width                            | 117 mm                                                                     |                      |                        |                       |                       |  |  |
|             | Height                           | 180 mm                                                                     |                      |                        |                       |                       |  |  |
|             | Weight                           | 3.85 Kg                                                                    | 3.85 Kg              | 3.85 Kg                | 4.20 Kg               | 3.75 Kg               |  |  |