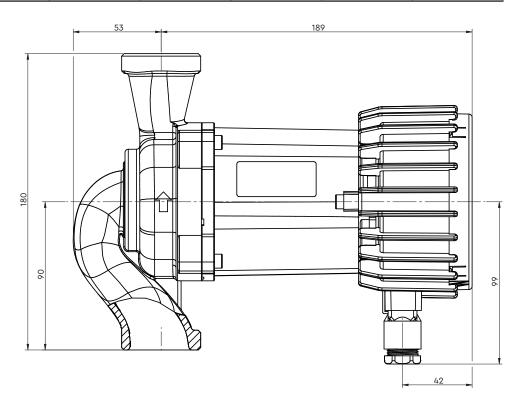

#### **Features**

- Automatic, proportional pressure, constant pressure and constant speed operating modes
- Automatic night operation mode
- ECM permanent magnet technology
- Automatic venting cycle
- Robust cast iron housing
- Continuously rated
- Carbon-Graphite bearings
- 180 mm fitted length
- G 1½ or G 2 threaded connections
- ErP compliant
- Built-in over-current, temperature and overvoltage protection
- LED display control panel
- 2 year warranty

### **Performance**

| Model       |                                  | B 25/40-180<br>47430                                                       | B 25/60-180<br>47431 | B 25/80-180<br>47432 | B 25/100-180<br>47433 | B 25/120-180<br>47434  |  |  |
|-------------|----------------------------------|----------------------------------------------------------------------------|----------------------|----------------------|-----------------------|------------------------|--|--|
| General     | Warranty                         |                                                                            |                      | 2 years              |                       |                        |  |  |
| Features    | Pump type                        |                                                                            |                      | Centrifugal          |                       |                        |  |  |
|             | Fitting length                   |                                                                            |                      | 180 mm               |                       |                        |  |  |
|             | Speed settings                   | Variable                                                                   |                      |                      |                       |                        |  |  |
| Materials   | Pump body                        | Cast iron                                                                  |                      |                      |                       |                        |  |  |
|             | Impeller                         | Polyethersulfone                                                           |                      |                      |                       |                        |  |  |
|             | Bearings                         | Carbon-Graphite                                                            |                      |                      |                       |                        |  |  |
| Performance | Maximum head (closed valve)      | 4.2 metres                                                                 | 6.2 metres           | 8.4 metres           | 10.5 metres           | 12.1 metres            |  |  |
|             | Maximum flow                     | 8.6 m³/h                                                                   | 9.9 m³/h             | 12.3 m³/h            | 11.8 m³/h             | 10.8 m <sup>3</sup> /h |  |  |
|             | Maximum working pressure         | 10 bar                                                                     |                      |                      |                       |                        |  |  |
|             | Minimum inlet pressure           | 0.05 bar <75 °C (fluid temperature)<br>0.28 bar <90 °C (fluid temperature) |                      |                      |                       |                        |  |  |
|             | Min / Max water temperature      | -10 °C to +110 °C                                                          |                      |                      |                       |                        |  |  |
|             | Max ambient air temperature      | 40 ℃                                                                       |                      |                      |                       |                        |  |  |
| Connections | Inlet / outlet                   | G 1½                                                                       |                      |                      |                       |                        |  |  |
| Motor       | Туре                             | Canned permanent magnet rotor                                              |                      |                      |                       |                        |  |  |
|             | Duty rating                      | Continuous (S1)                                                            |                      |                      |                       |                        |  |  |
| Electrical  | Power supply / phase / frequency | 230 V a.c. / 1 / 50 Hz                                                     |                      |                      |                       |                        |  |  |
|             | Power consumption                | 70 Watts                                                                   | 110 Watts            | 150 Watts            | 180 Watts             | 180 Watts              |  |  |
|             | Current (full load)              | 0.6 Amps                                                                   | 1 Amp                | 1.3 Amps             | 1.5 Amps              | 1.5 Amps               |  |  |
|             | Fuse rating                      | 5 Amps                                                                     |                      |                      |                       |                        |  |  |
|             | Insulation class                 | F                                                                          |                      |                      |                       |                        |  |  |
|             | EEI                              | 0.19                                                                       | 0.21                 | 0.21                 | 0.20                  | 0.20                   |  |  |
| Physical    | Enclosure protection             | IP44                                                                       |                      |                      |                       |                        |  |  |
|             | Depth                            | 242 mm                                                                     |                      |                      |                       |                        |  |  |
|             | Width                            | 117 mm                                                                     |                      |                      |                       |                        |  |  |
|             | Height                           | 180 mm                                                                     |                      |                      |                       |                        |  |  |
|             | Weight                           | 3.70 Kg                                                                    | 3.70 Kg              | 3.70 Kg              | 3.80 Kg               | 3.50 Kg                |  |  |

| Model       |                                  | B 32/40-180<br>47435                                                       | B 32/60-180<br>47436 | B 32/80-180<br>47437   | B 32/100-180<br>47438 | B 32/120-180<br>47439 |  |  |
|-------------|----------------------------------|----------------------------------------------------------------------------|----------------------|------------------------|-----------------------|-----------------------|--|--|
| General     | Warranty                         |                                                                            |                      | 2 years                |                       |                       |  |  |
| Features    | Pump type                        |                                                                            |                      | Centrifugal            |                       |                       |  |  |
|             | Fitting length                   |                                                                            |                      | 180 mm                 |                       |                       |  |  |
|             | Speed settings                   | Variable                                                                   |                      |                        |                       |                       |  |  |
| Materials   | Pump body                        | Cast iron                                                                  |                      |                        |                       |                       |  |  |
|             | Impeller                         | Polyethersulfone                                                           |                      |                        |                       |                       |  |  |
|             | Bearings                         | Carbon-Graphite                                                            |                      |                        |                       |                       |  |  |
| Performance | Maximum head (closed valve)      | 4.2 metres                                                                 | 6.2 metres           | 8.4 metres             | 10.5 metres           | 12.1 metres           |  |  |
|             | Maximum flow                     | 8.6 m <sup>3</sup> /h                                                      | 9.9 m³/h             | 12.3 m <sup>3</sup> /h | 11.8 m³/h             | 10.8 m³/h             |  |  |
|             | Maximum working pressure         | 10 bar                                                                     |                      |                        |                       |                       |  |  |
|             | Minimum inlet pressure           | 0.05 bar <75 °C (fluid temperature)<br>0.28 bar <90 °C (fluid temperature) |                      |                        |                       |                       |  |  |
|             | Min / Max water temperature      | -10 °C to +110 °C                                                          |                      |                        |                       |                       |  |  |
|             | Max ambient air temperature      | 40 °C                                                                      |                      |                        |                       |                       |  |  |
| Connections | Inlet / outlet                   | G 2                                                                        |                      |                        |                       |                       |  |  |
| Motor       | Туре                             | Canned permanent magnet rotor                                              |                      |                        |                       |                       |  |  |
|             | Duty rating                      | Continuous (S1)                                                            |                      |                        |                       |                       |  |  |
| Electrical  | Power supply / phase / frequency | 230 V a.c. / 1 / 50 Hz                                                     |                      |                        |                       |                       |  |  |
|             | Power consumption                | 70 Watts                                                                   | 110 Watts            | 150 Watts              | 180 Watts             | 180 Watts             |  |  |
|             | Current (full load)              | 0.6 Amps                                                                   | 1 Amp                | 1.3 Amps               | 1.5 Amps              | 1.5 Amps              |  |  |
|             | Fuse rating                      | 5 Amps                                                                     |                      |                        |                       |                       |  |  |
|             | Insulation class                 | F                                                                          |                      |                        |                       |                       |  |  |
|             | EEI                              | 0.19                                                                       | 0.21                 | 0.21                   | 0.20                  | 0.20                  |  |  |
| Physical    | Enclosure protection             | IP44                                                                       |                      |                        |                       |                       |  |  |
|             | Depth                            | 242 mm                                                                     |                      |                        |                       |                       |  |  |
|             | Width                            | 117 mm                                                                     |                      |                        |                       |                       |  |  |
|             | Height                           | 180 mm                                                                     |                      |                        |                       |                       |  |  |
|             | Weight                           | 3.85 Kg                                                                    | 3.85 Kg              | 3.85 Kg                | 4.20 Kg               | 3.75 Kg               |  |  |