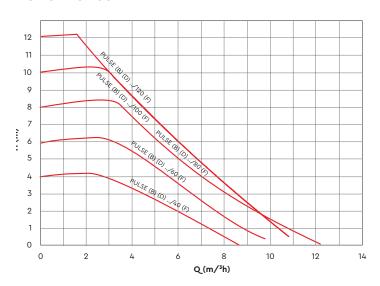

### **Performance**

| Model       |                                  | B 25/40-180<br>47430                                                       | B 25/60-180<br>47431 | B 25/80-180<br>47432 | B 25/100-180<br>47433 | B 25/120-180<br>47434  |  |  |
|-------------|----------------------------------|----------------------------------------------------------------------------|----------------------|----------------------|-----------------------|------------------------|--|--|
| General     | Warranty                         |                                                                            |                      | 2 years              |                       |                        |  |  |
| Features    | Pump type                        |                                                                            |                      | Centrifugal          |                       |                        |  |  |
|             | Fitting length                   |                                                                            |                      | 180 mm               |                       |                        |  |  |
|             | Speed settings                   | Variable                                                                   |                      |                      |                       |                        |  |  |
| Materials   | Pump body                        | Cast iron                                                                  |                      |                      |                       |                        |  |  |
|             | Impeller                         | Polyethersulfone                                                           |                      |                      |                       |                        |  |  |
|             | Bearings                         | Carbon-Graphite                                                            |                      |                      |                       |                        |  |  |
| Performance | Maximum head (closed valve)      | 4.2 metres                                                                 | 6.2 metres           | 8.4 metres           | 10.5 metres           | 12.1 metres            |  |  |
|             | Maximum flow                     | 8.6 m³/h                                                                   | 9.9 m³/h             | 12.3 m³/h            | 11.8 m³/h             | 10.8 m <sup>3</sup> /h |  |  |
|             | Maximum working pressure         | 10 bar                                                                     |                      |                      |                       |                        |  |  |
|             | Minimum inlet pressure           | 0.05 bar <75 °C (fluid temperature)<br>0.28 bar <90 °C (fluid temperature) |                      |                      |                       |                        |  |  |
|             | Min / Max water temperature      | -10 °C to +110 °C                                                          |                      |                      |                       |                        |  |  |
|             | Max ambient air temperature      | 40 ℃                                                                       |                      |                      |                       |                        |  |  |
| Connections | Inlet / outlet                   | G 1½                                                                       |                      |                      |                       |                        |  |  |
| Motor       | Туре                             | Canned permanent magnet rotor                                              |                      |                      |                       |                        |  |  |
|             | Duty rating                      | Continuous (S1)                                                            |                      |                      |                       |                        |  |  |
| Electrical  | Power supply / phase / frequency | 230 V a.c. / 1 / 50 Hz                                                     |                      |                      |                       |                        |  |  |
|             | Power consumption                | 70 Watts                                                                   | 110 Watts            | 150 Watts            | 180 Watts             | 180 Watts              |  |  |
|             | Current (full load)              | 0.6 Amps                                                                   | 1 Amp                | 1.3 Amps             | 1.5 Amps              | 1.5 Amps               |  |  |
|             | Fuse rating                      | 5 Amps                                                                     |                      |                      |                       |                        |  |  |
|             | Insulation class                 | F                                                                          |                      |                      |                       |                        |  |  |
|             | EEI                              | 0.19                                                                       | 0.21                 | 0.21                 | 0.20                  | 0.20                   |  |  |
| Physical    | Enclosure protection             | IP44                                                                       |                      |                      |                       |                        |  |  |
|             | Depth                            | 242 mm                                                                     |                      |                      |                       |                        |  |  |
|             | Width                            | 117 mm                                                                     |                      |                      |                       |                        |  |  |
|             | Height                           | 180 mm                                                                     |                      |                      |                       |                        |  |  |
|             | Weight                           | 3.70 Kg                                                                    | 3.70 Kg              | 3.70 Kg              | 3.80 Kg               | 3.50 Kg                |  |  |

| Model       |                                  | B 32/40-180<br>47435                                                       | B 32/60-180<br>47436 | B 32/80-180<br>47437   | B 32/100-180<br>47438 | B 32/120-180<br>47439 |  |  |
|-------------|----------------------------------|----------------------------------------------------------------------------|----------------------|------------------------|-----------------------|-----------------------|--|--|
| General     | Warranty                         |                                                                            |                      | 2 years                |                       |                       |  |  |
| Features    | Pump type                        |                                                                            |                      | Centrifugal            |                       |                       |  |  |
|             | Fitting length                   |                                                                            |                      | 180 mm                 |                       |                       |  |  |
|             | Speed settings                   | Variable                                                                   |                      |                        |                       |                       |  |  |
| Materials   | Pump body                        | Cast iron                                                                  |                      |                        |                       |                       |  |  |
|             | Impeller                         | Polyethersulfone                                                           |                      |                        |                       |                       |  |  |
|             | Bearings                         | Carbon-Graphite                                                            |                      |                        |                       |                       |  |  |
| Performance | Maximum head (closed valve)      | 4.2 metres                                                                 | 6.2 metres           | 8.4 metres             | 10.5 metres           | 12.1 metres           |  |  |
|             | Maximum flow                     | 8.6 m <sup>3</sup> /h                                                      | 9.9 m³/h             | 12.3 m <sup>3</sup> /h | 11.8 m³/h             | 10.8 m³/h             |  |  |
|             | Maximum working pressure         | 10 bar                                                                     |                      |                        |                       |                       |  |  |
|             | Minimum inlet pressure           | 0.05 bar <75 °C (fluid temperature)<br>0.28 bar <90 °C (fluid temperature) |                      |                        |                       |                       |  |  |
|             | Min / Max water temperature      | -10 °C to +110 °C                                                          |                      |                        |                       |                       |  |  |
|             | Max ambient air temperature      | 40 °C                                                                      |                      |                        |                       |                       |  |  |
| Connections | Inlet / outlet                   | G 2                                                                        |                      |                        |                       |                       |  |  |
| Motor       | Туре                             | Canned permanent magnet rotor                                              |                      |                        |                       |                       |  |  |
|             | Duty rating                      | Continuous (S1)                                                            |                      |                        |                       |                       |  |  |
| Electrical  | Power supply / phase / frequency | 230 V a.c. / 1 / 50 Hz                                                     |                      |                        |                       |                       |  |  |
|             | Power consumption                | 70 Watts                                                                   | 110 Watts            | 150 Watts              | 180 Watts             | 180 Watts             |  |  |
|             | Current (full load)              | 0.6 Amps                                                                   | 1 Amp                | 1.3 Amps               | 1.5 Amps              | 1.5 Amps              |  |  |
|             | Fuse rating                      | 5 Amps                                                                     |                      |                        |                       |                       |  |  |
|             | Insulation class                 | F                                                                          |                      |                        |                       |                       |  |  |
|             | EEI                              | 0.19                                                                       | 0.21                 | 0.21                   | 0.20                  | 0.20                  |  |  |
| Physical    | Enclosure protection             | IP44                                                                       |                      |                        |                       |                       |  |  |
|             | Depth                            | 242 mm                                                                     |                      |                        |                       |                       |  |  |
|             | Width                            | 117 mm                                                                     |                      |                        |                       |                       |  |  |
|             | Height                           | 180 mm                                                                     |                      |                        |                       |                       |  |  |
|             | Weight                           | 3.85 Kg                                                                    | 3.85 Kg              | 3.85 Kg                | 4.20 Kg               | 3.75 Kg               |  |  |