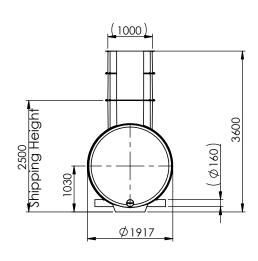

Tolerance (unless stated):

Thickness: n/a

Surface Area: m²

Drawing: DS1238 Page 1 of 1

AquaHold SM Ø1.8 SuDS Master Tank