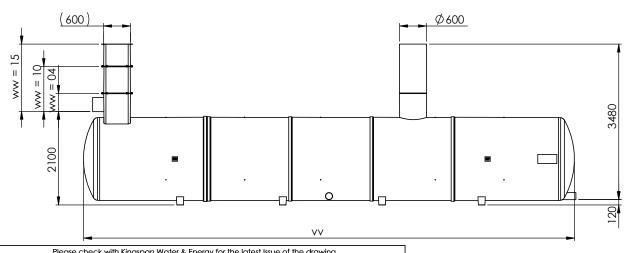

Tank Sizes

Product

| Inle       | invert       |
|------------|--------------|
| ww         | Invert       |
| 04         | 0.4m Invert  |
| 10         | 1.0m Invert  |
| 15         | 1.5m Invert  |
| Inlet Pipe | Size Options |

| Inlet Pipe | Size Options |
|------------|--------------|
| Χ          | Pipe         |
| Α          | Ø110mm       |
| С          | Ø160mm       |
| D          | Ø200mm       |
| F          | Ø250mm       |
| G          | Ø315mm       |
|            |              |
| Out        | let Pipe     |
| Ø160       | Standard     |