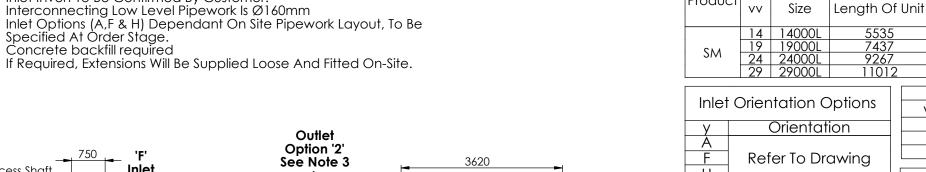

## Notes: -

- Inlet Invert To Be Confirmed By Customer.
  Interconnecting Low Level Pipework Is Ø160mm
  Inlet Options (A,F & H) Dependent On Site Pipework Layout, To Be

| Access Shaft  Access Shaft |   | See Note 3            | -                        | 3620                                    |   |
|----------------------------------------------------------------------------------------------------------------------------------------------------------------------------------------------------------------------------------------------------------------------------------------------------------------------------------------------------------------------------------------------------------------------------------------------------------------|---|-----------------------|--------------------------|-----------------------------------------|---|
| Inlet option                                                                                                                                                                                                                                                                                                                                                                                                                                                   | · | ·                     |                          | Outlet<br>Option '4'<br>See Note 3      | } |
| 'H' 1<br>Inlet<br>Option                                                                                                                                                                                                                                                                                                                                                                                                                                       |   | Out<br>Optio<br>See N | rilet<br>on '3'<br>ote 3 | This Ø600 Neck<br>Fitted To 'SM29' Only |   |

| С | utlet                              | Orientation Options |
|---|------------------------------------|---------------------|
|   | ZZZ                                | Orientation         |
|   | 2<br>-3-<br>4<br>23-<br>-34<br>2-4 | Refer To Drawing    |