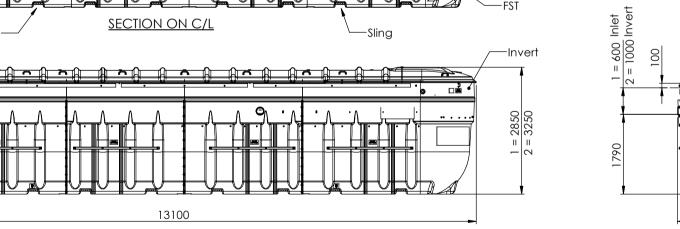

1. Inlet And Outlet Pipework To Be 6" PVCu

2582

Drawing: D\$1334

Ground

Level:

= 750 Outlet = 1150 Invert

Page 1 of 1

2. Unit Must Be Slung In Positions Shown.