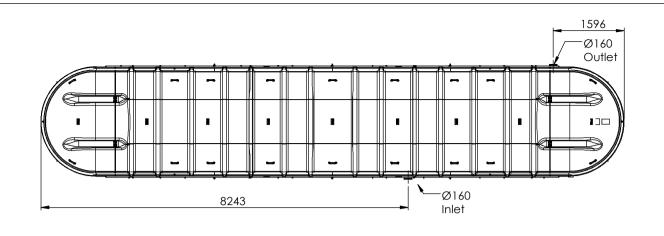

1. Inlet And Outlet Pipework To Be 6" PVCu

2582

Drawing: D\$1334

Ground

Level:

= 750 Outlet = 1150 Invert

Page 1 of 1

2. Unit Must Be Slung In Positions Shown.