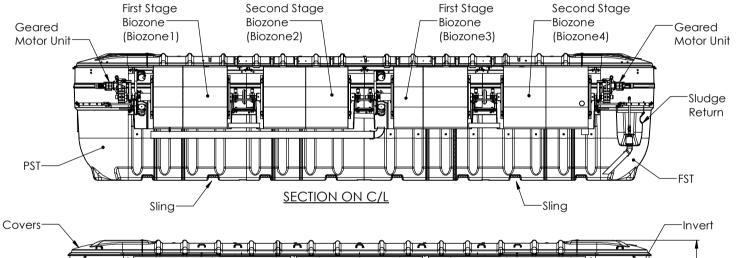

1. Inlet And Outlet Pipework To Be 6" PVCu

2582

Drawing: D\$1334

Ground

Level:

= 750 Outlet = 1150 Invert

Page 1 of 1

2. Unit Must Be Slung In Positions Shown.