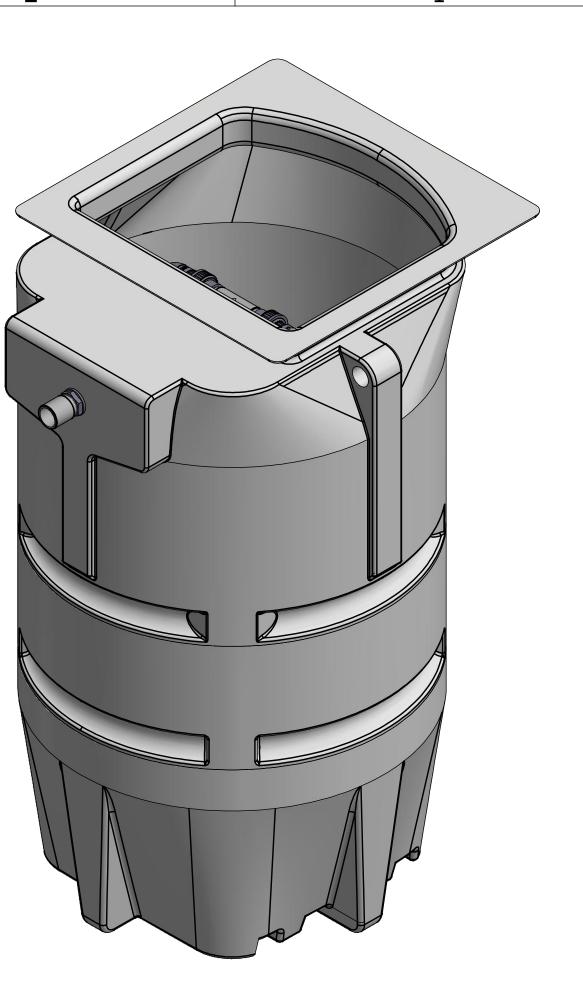

|      |     |   |         |    |
| DISCLOSED TO ANYONE WITHOUT<br>THE PERMISSION OF D.P. & T. |       |             |             |          |                                            |      |     |   |         |    |
| PRODUCT CODE<br>AQUATANK 850T                              |       |             |             |          | PRODUCT DESCRIPTION<br>SINGLE PUMP VERSION |      |     |   |         |    |
|                                                            | n By: | R.U.        | Checked By: | C.W.     | Approved By:                               | C.W. | REV | 1 | SHEET 1 | OF |
| Drawn                                                      |       |             |             |          | 1                                          | 1    | 1   |   |         |    |



D

 $\left| \right|$ 

B