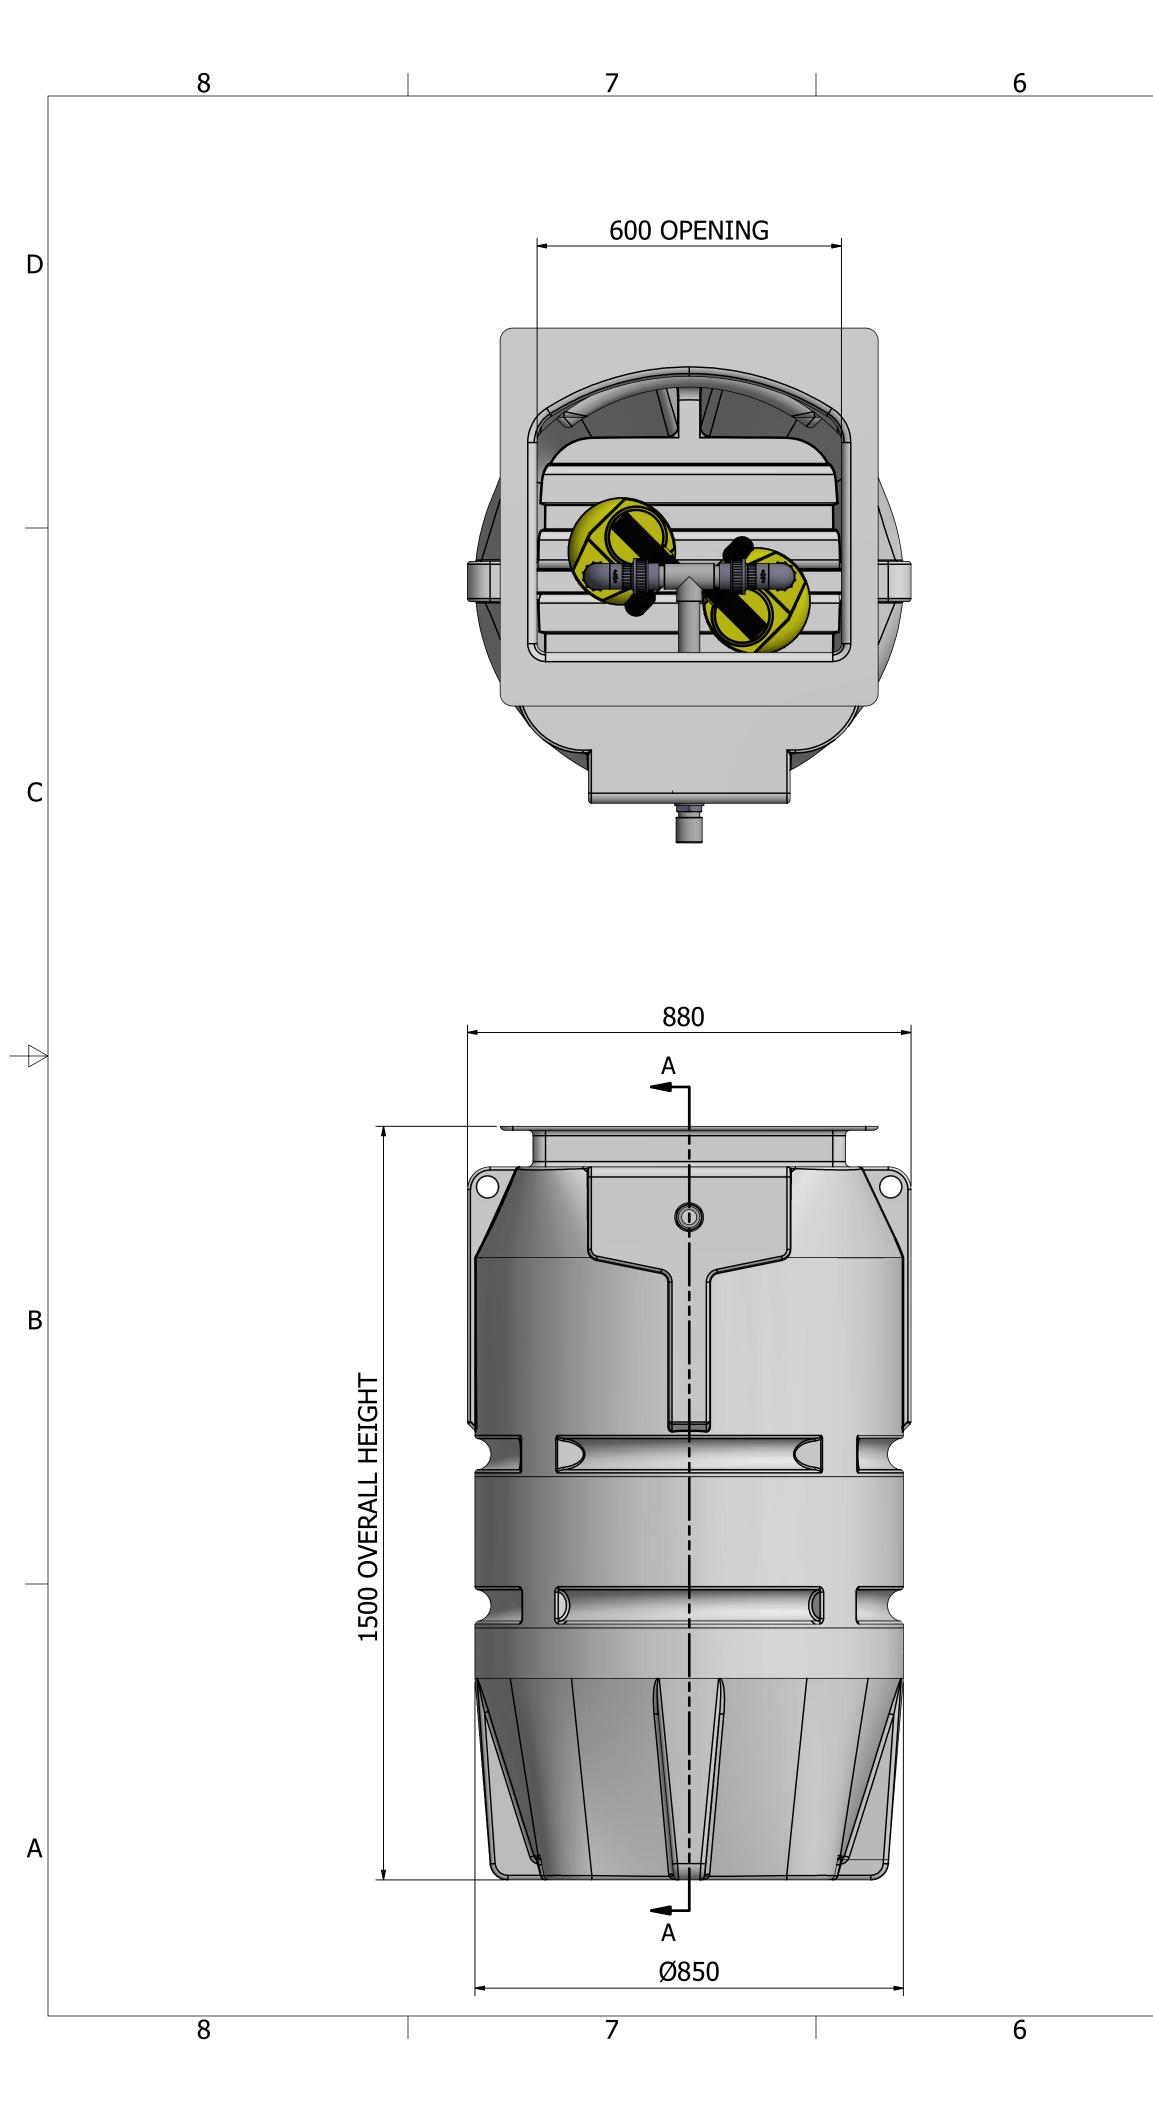

5

-

3

| Rev                                                        | Date  | Description |             |          |                                            |      |     |   |         |    |
|------------------------------------------------------------|-------|-------------|-------------|----------|--------------------------------------------|------|-----|---|---------|----|
|                                                            | THIR  | D ANGLE PRO | DJECTION    |          | _                                          |      |     |   |         |    |
|                                                            |       |             |             |          |                                            |      |     |   |         |    |
| AN