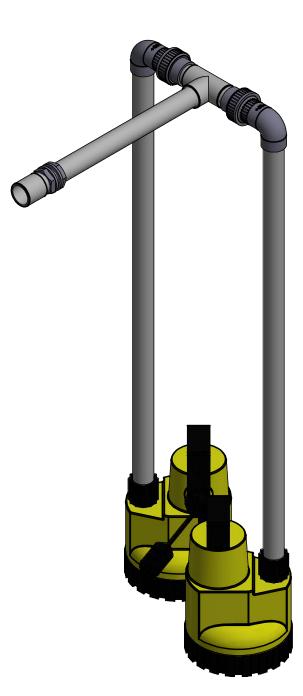

5

-

3

| Rev                                                        | Date  | Description |             |          |                                            |      |     |   |         |    |
|------------------------------------------------------------|-------|-------------|-------------|----------|--------------------------------------------|------|-----|---|---------|----|
|                                                            | THIR  | D ANGLE PRO | DJECTION    |          | _                                          |      |     |   |         |    |
|                                                            |       |             |             |          |                                            |      |     |   |         |    |
| AN