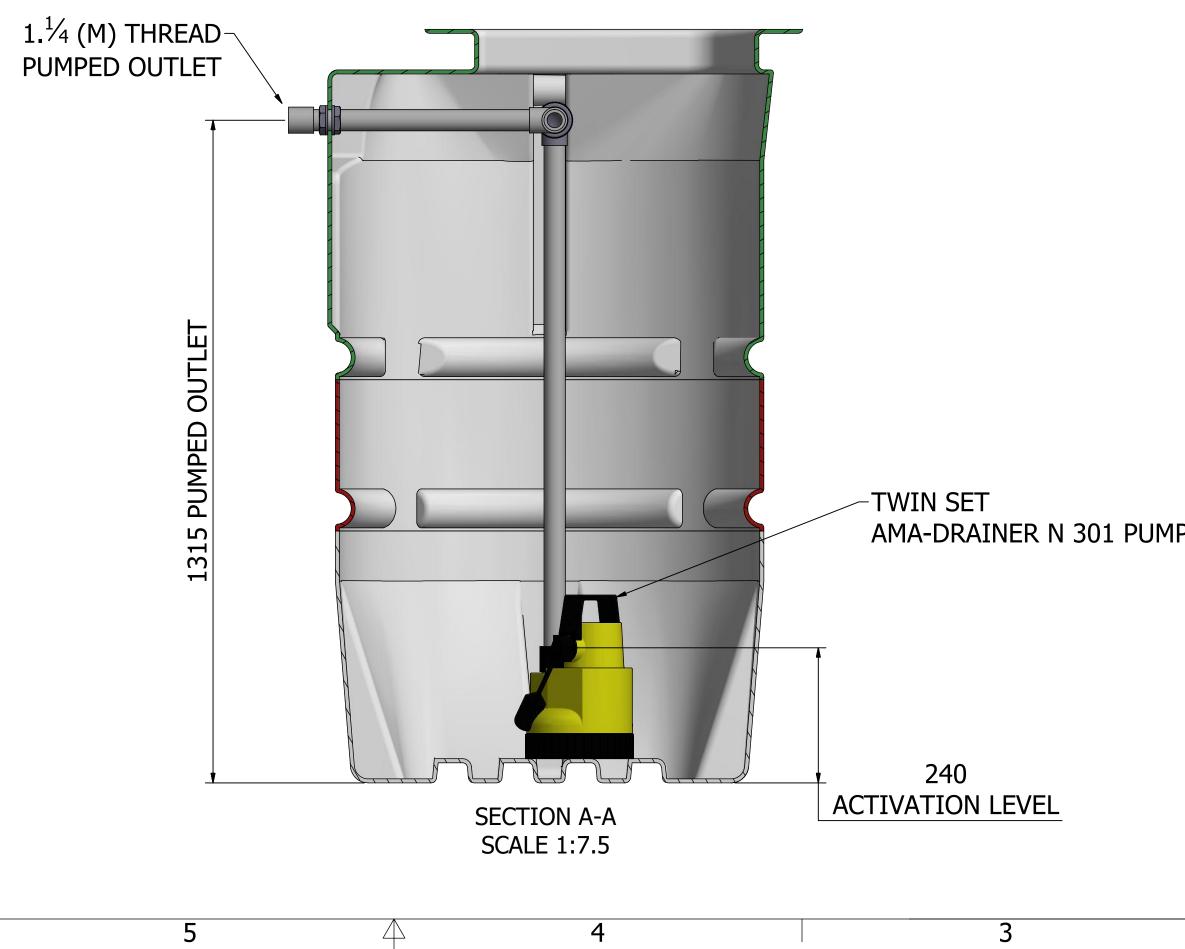

5

-

3

| Rev                                                        | Date  | Description |             |          |                                            |      |     |   |         |    |
|------------------------------------------------------------|-------|-------------|-------------|----------|--------------------------------------------|------|-----|---|---------|----|
|                                                            | THIR  | D ANGLE PRO | DJECTION    |          | _                                          |      |     |   |         |    |
|                                                            |       |             |             |          |                                            |      |     |   |         |    |
| AN