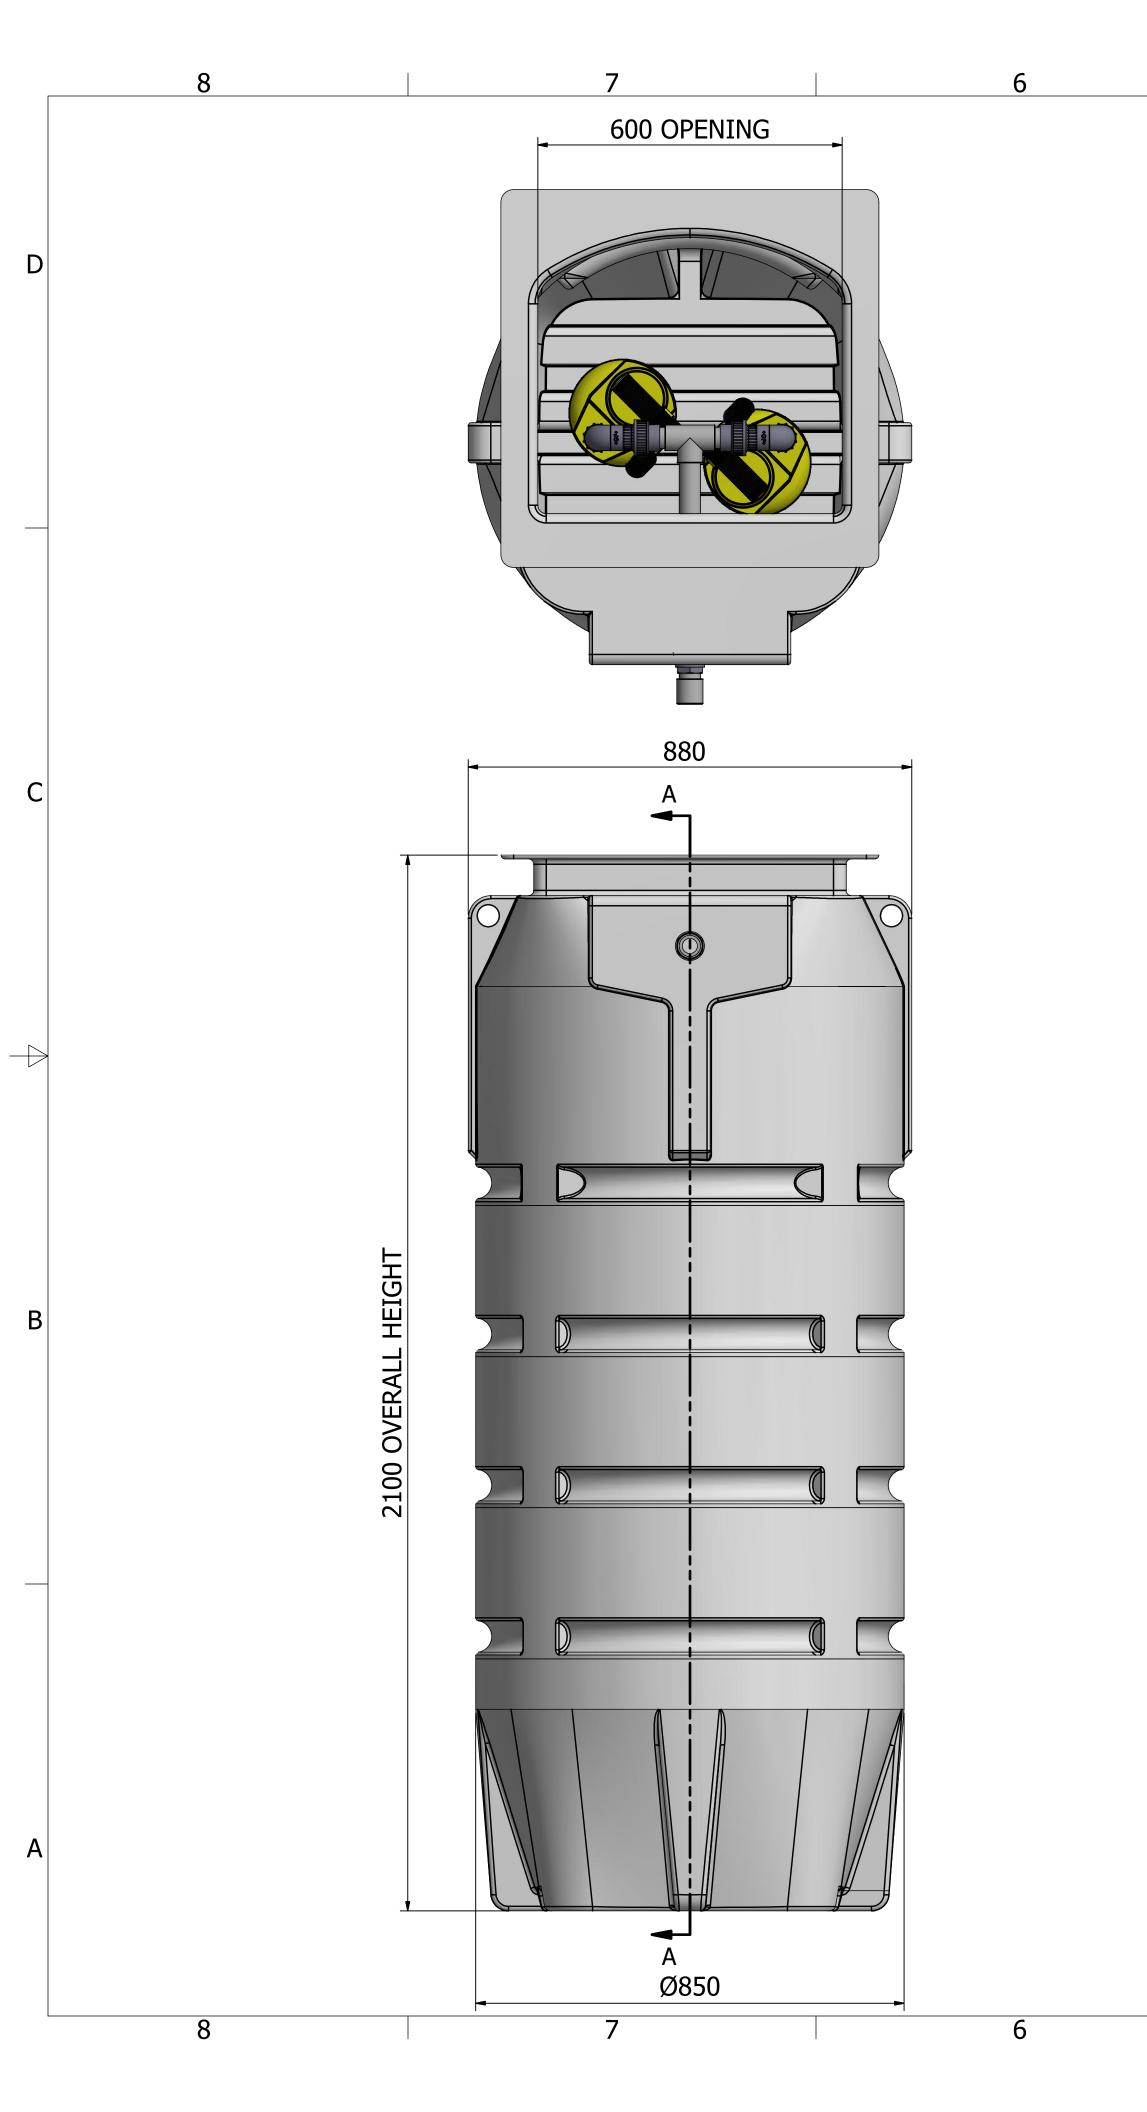

|    |                |                        |                       |            |                     |            |      |    |                |      | B |
|----|----------------|------------------------|-----------------------|------------|---------------------|------------|------|----|----------------|------|---|
| IP |                |                        |                       |            |                     |            |      |    |                |      |   |
|    | Rev D          | ate                    |                       | scription  |                     |            |      |    |                |      |   |
|    | THIS<br>AND N  | DRAWING I              | S CONFIDE<br>USED, CO | OPIED OR   |                     |            |      |    |                |      |   |
|    |                | OSED TO A<br>ERMISSION |                       |            |                     |            |      |    | A              |      |   |
|    | PRODUCT CODE   |                        |                       |            | PRODUCT DESCRIPTION |            |      |    |                |      |   |
|    | AQUATANK 1190T |                        |                       |            | SINGLE PUMP VERSION |            |      |    |                |      |   |
|    | Drawn By:      | R.U.                   | Checked By:           | C.W.       | Approved By:        | C.W.       | REV  | 1  | SHEET 1 (      | OF 1 |   |
|    | Drawn Dat      | e: 20/09/2022          | Checked Date:         | 20/09/2022 | Approved Date:      | 20/09/2022 | SIZE | A3 | SCALE<br>1:7.5 |      |   |
|    | _ 1            | 2                      |                       |            |                     | 1          |      |    |                |      |   |
|    |                |                        |                       |            |                     |            |      |    |                |      |   |