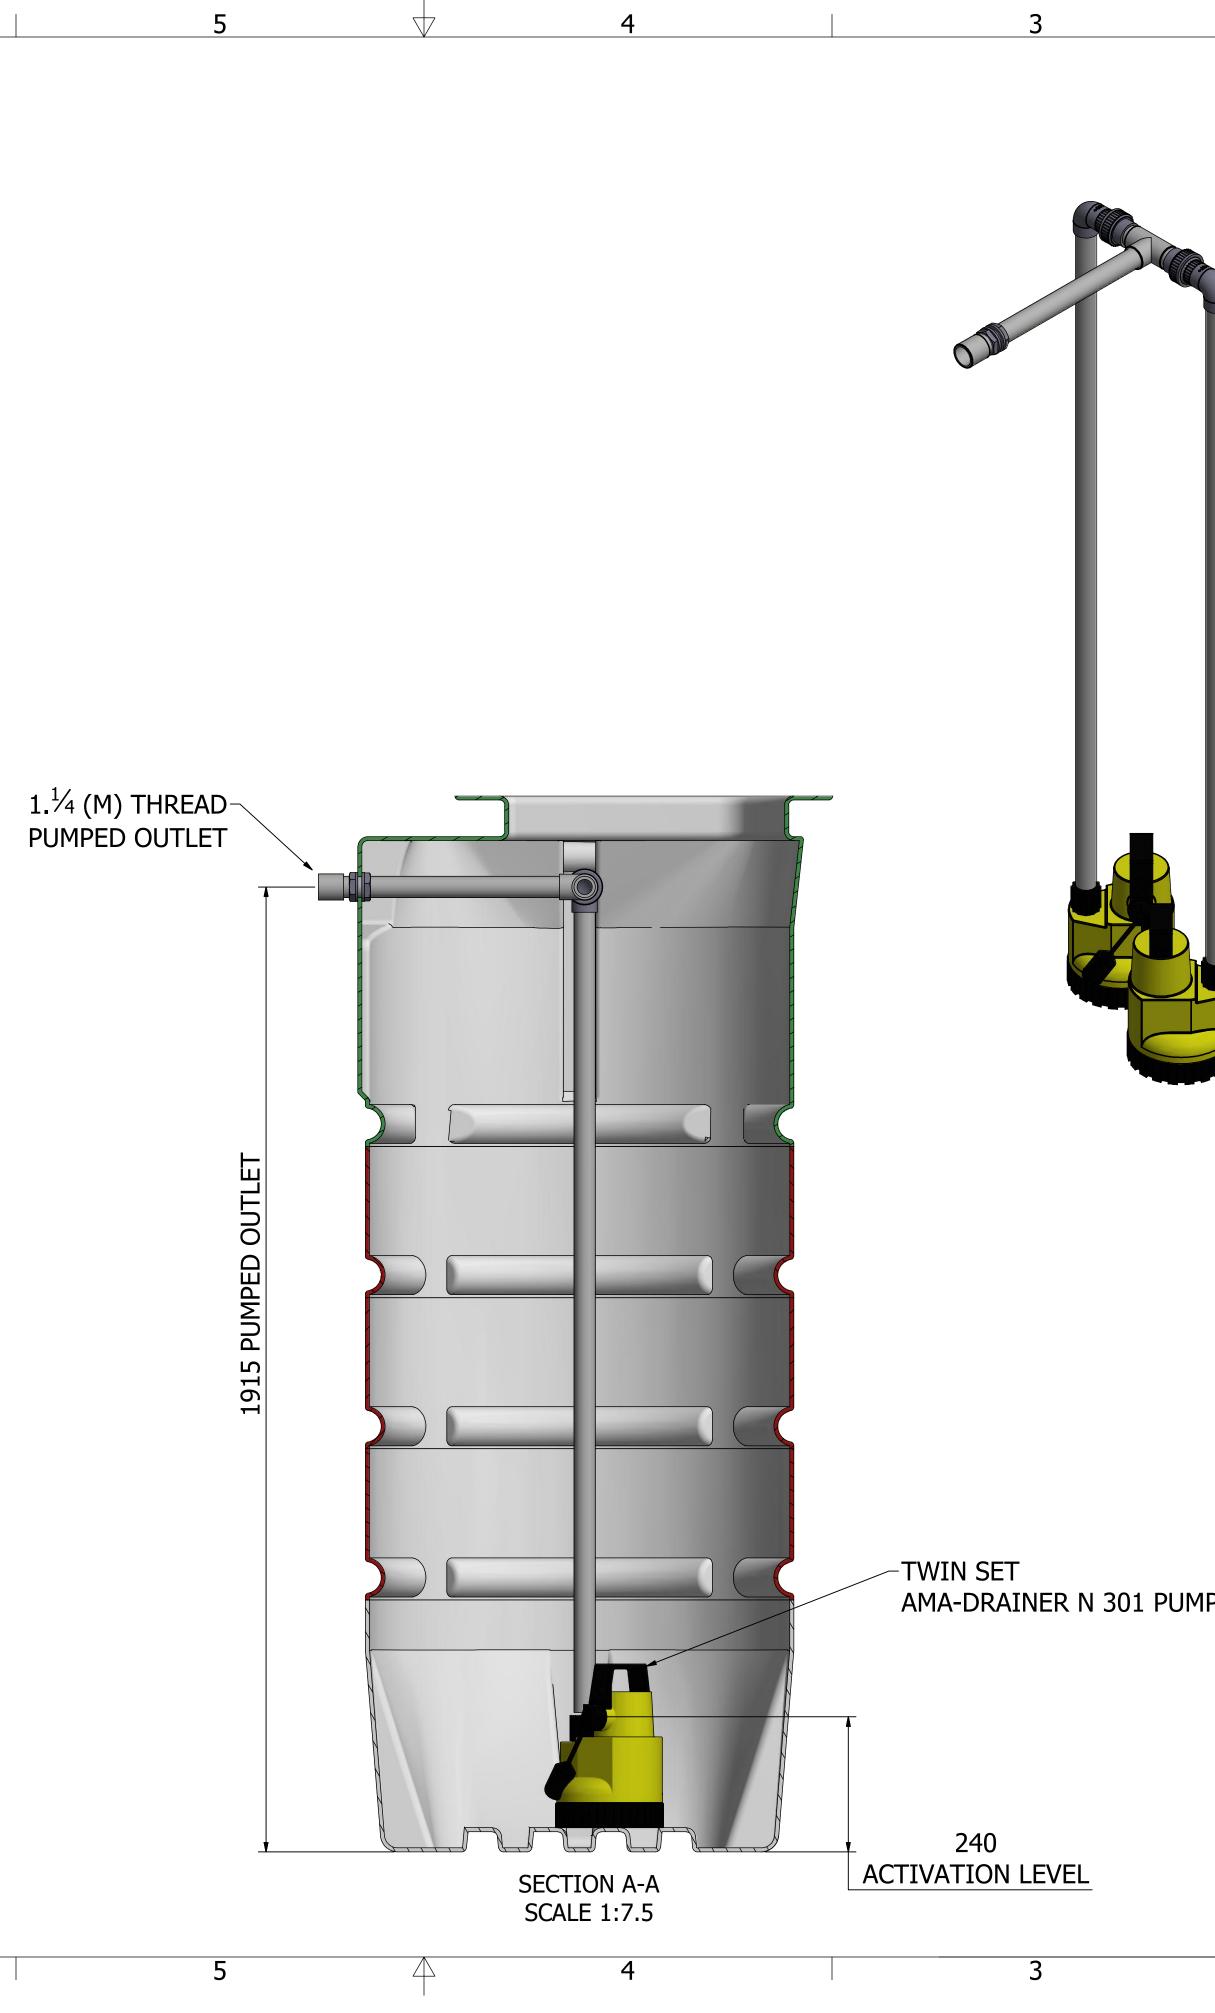

|    |                |                        |                       |            |                     |            |      |    |                |      | B |
|----|----------------|------------------------|-----------------------|------------|---------------------|------------|------|----|----------------|------|---|
| IP |                |                        |                       |            |                     |            |      |    |                |      |   |
|    | Rev D          | ate                    |                       | scription  |                     |            |      |    |                |      |   |
|    | THIS<br>AND N  | DRAWING I              | S CONFIDE<br>USED, CO | OPIED OR   |                     |            |      |    |                |      |   |
|    |                | OSED TO A<br>ERMISSION |                       |            |                     |            |      |    | A              |      |   |
|    | PRODUCT CODE   |                        |                       |            | PRODUCT DESCRIPTION |            |      |    |                |      |   |
|    | AQUATANK 1190T |                        |                       |            | SINGLE PUMP VERSION |            |      |    |                |      |   |
|    | Drawn By:      | R.U.                   | Checked By:           | C.W.       | Approved By:        | C.W.       | REV  | 1  | SHEET 1 (      | OF 1 |   |
|    | Drawn Dat      | e: 20/09/2022          | Checked Date:         | 20/09/2022 | Approved Date:      | 20/09/2022 | SIZE | A3 | SCALE<br>1:7.5 |      |   |
|    | _ 1            | 2                      |                       |            |                     | 1          |      |    |                |      |   |
|    |                |                        |                       |            |                     |            |      |    |                |      |   |