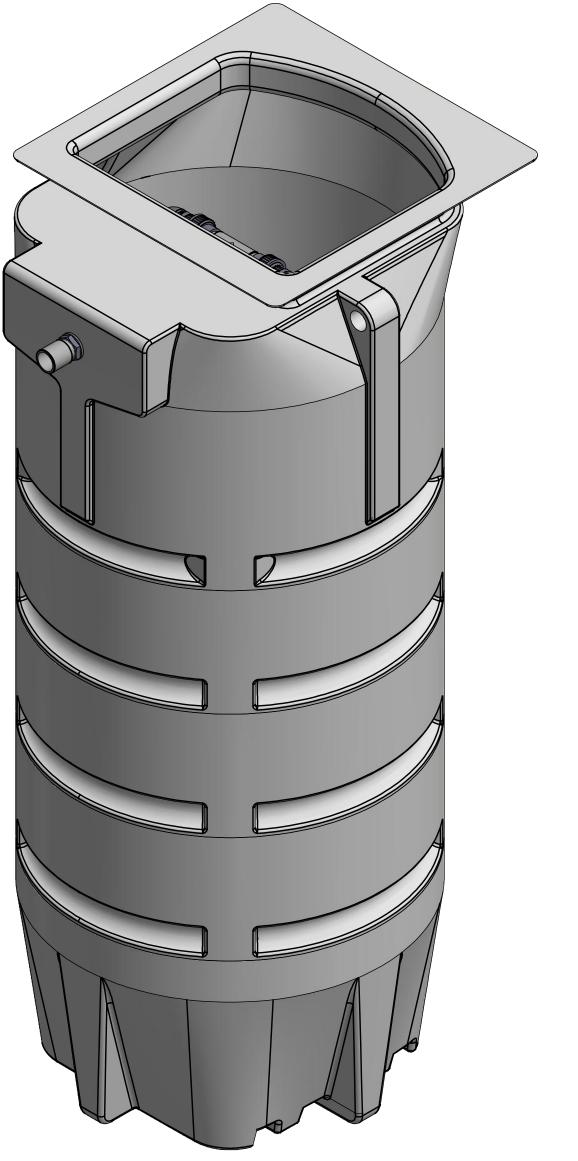

|    |                |                        |                       |            |                     |            |      |    |                |      | B |
|----|----------------|------------------------|-----------------------|------------|---------------------|------------|------|----|----------------|------|---|
| IP |                |                        |                       |            |                     |            |      |    |                |      |   |
|    | Rev D          | ate                    |                       | scription  |                     |            |      |    |                |      |   |
|    | THIS<br>AND N  | DRAWING I              | S CONFIDE<br>USED, CO | OPIED OR   |                     |            |      |    |                |      |   |
|    |                | OSED TO A<br>ERMISSION |                       |            |                     |            |      |    | A              |      |   |
|    | PRODUCT CODE   |                        |                       |            | PRODUCT DESCRIPTION |            |      |    |                |      |   |
|    | AQUATANK 1190T |                        |                       |            | SINGLE PUMP VERSION |            |      |    |                |      |   |
|    | Drawn By:      | R.U.                   | Checked By:           | C.W.       | Approved By:        | C.W.       | REV  | 1  | SHEET 1 (      | OF 1 |   |
|    | Drawn Dat      | e: 20/09/2022          | Checked Date:         | 20/09/2022 | Approved Date:      | 20/09/2022 | SIZE | A3 | SCALE<br>1:7.5 |      |   |
|    | _ 1            | 2                      |                       |            |                     | 1          |      |    |                |      |   |
|    |                |                        |                       |            |                     |            |      |    |                |      |   |