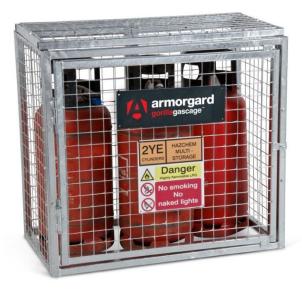

Data Sheet | Model: Armorgard Gorilla Gas Cage GGC1

- Unique galvanised gas cage for storing and securing gas cylinders
- Individual panels with bolt-together facilities
- Can be quickly dismantled when not in use
- Galvanised finish to sustain all weather conditions and provide maximum usability
- Padlock point to secure the unit
- Relevant signage attached
- Robust construction using 30mm box section and 3mm wire mesh

| Product                                | Armorgard Gorilla Gas Cage GGC1       |
|----------------------------------------|---------------------------------------|
| Internal dimensions                    | 1000x500x900                          |
| External dimensions (including         | 1000x500x900                          |
| protrusions)                           |                                       |
| Weight (kg)                            | 40                                    |
| Colour                                 | Silver                                |
| Finished Coating                       | Galvanised                            |
| Material                               | Steel                                 |
| Material Thickness                     | 25mm box section and 3mm wire mesh    |
| Locking mechanism                      | Hasp and staple with padlock facility |
| Does it have Forklift Skids?           | No                                    |
| Does it have Gas Arms?                 | No                                    |
| Newton Loading of Gas Arms             | N/A                                   |
| Safety stay                            | No                                    |
| Quantity of keys supplied              | N/A                                   |
| Optional Extras Available              | N/A                                   |
| Quantity of Shelves as standard        | 0                                     |
| Are Castors standard or optional extra | N/A                                   |
| How are the Castors fitted?            | N/A                                   |
| Sump capacity                          | N/A                                   |
| Safety Signage                         | Gas Storage Sign                      |
| Fire resistant?                        | No                                    |