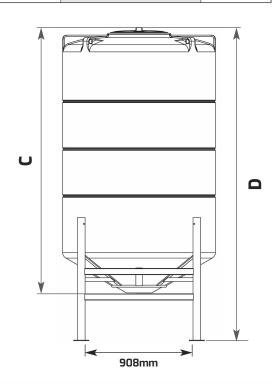

| A (mm) | 1200 | B (mm) | 455  |
|--------|------|--------|------|
| C (mm) | 2088 | D (mm) | 2465 |

Please note: Tank sizes quoted are subject to a +/- 3% variation. Drawings not to scale.

ENDURATANK®