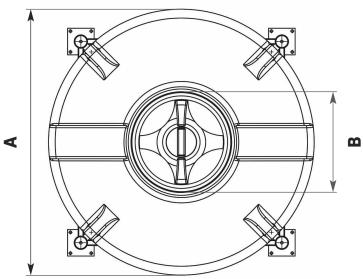

| A (mm) | 1200 | B (mm) | 455  |
|--------|------|--------|------|
| C (mm) | 2088 | D (mm) | 2465 |

Please note: Tank sizes quoted are subject to a +/- 3% variation. Drawings not to scale.

ENDURATANK®