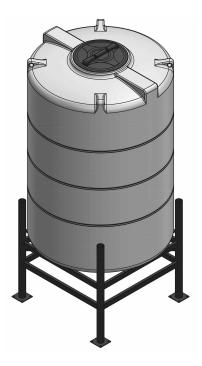

## **2100 LITRE 30°CONE TANK** TECHNICAL SPECIFICATION

| CODE              | 17520830-F | STANDARD OUTLET    | 2"  |
|-------------------|------------|--------------------|-----|
| CAPACITY (Litres) | 2100       | CAPACITY (Gallons) | 461 |

| A (mm) | 1200 | B (mm) | 455  |
|--------|------|--------|------|
| C (mm) | 2088 | D (mm) | 2465 |

Please note: Tank sizes quoted are subject to a +/- 3% variation. Drawings not to scale.

ENDURATANK®