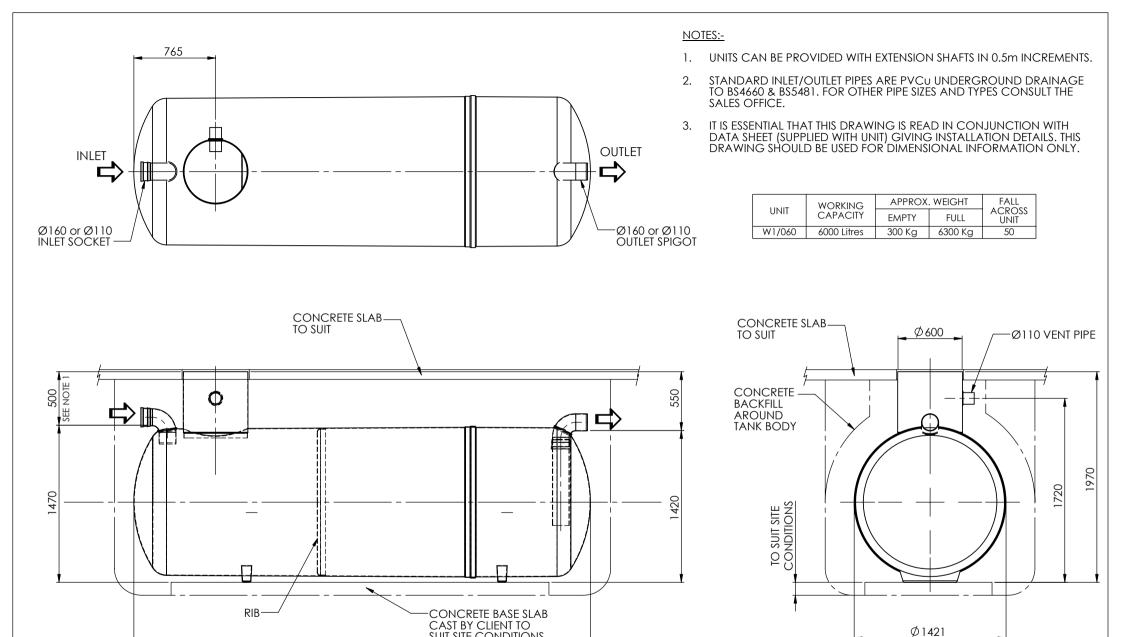

|    |                      |                                                                                                     |         |             |                                                                  | he Latest Issue Of This Drawing    | Material : Various                                                                                                                                                                                                                | Tolerance (unless stated) :   | Drawina : DS0849P Page 1 of 1              |  |
|----|----------------------|-----------------------------------------------------------------------------------------------------|---------|-------------|------------------------------------------------------------------|------------------------------------|-----------------------------------------------------------------------------------------------------------------------------------------------------------------------------------------------------------------------------------|-------------------------------|--------------------------------------------|--|
| ls | sue                  | Date Drawn by Approved by Descriptio                                                                |         | Description | Finish :                                                         | Thickness : n/a                    | Drawing : DS0849P Page                                                                                                                                                                                                            | I of I                        |                                            |  |
|    |                      |                                                                                                     |         |             |                                                                  |                                    | Weight : 176.24 Kg                                                                                                                                                                                                                | Surface Area : m <sup>2</sup> | 6000L Washdown & Silt Separator ( 1-Stage) |  |
|    | 02                   | 25.02.13                                                                                            | T.Kelly |             | CC1114 - Redrawn on SolidWorks - Introduction of New Ø1.4m Cases |                                    | Modelled By : Name                                                                                                                                                                                                                |                               |                                            |  |
|    | All Dimensions In mm |                                                                                                     |         | mm So       | Scale: Do Not Scale                                              |                                    | Kingspan Environmental reserve the<br>right to alter the details of this drawing without prior notice.<br>This drawing is copyright and may not be reproduced or used without<br>the written permission of Kingspan Environmental |                               | Kingspan                                   |  |
|    | R:\Dr                | :\Drawing Data\02 - Sales Drawings\DS\DS - 08\DS0849P W1 6000L Wash Down & Silt Separator (1 Stage) |         |             |                                                                  | sh Down & Silt Separator (1 Stage) |                                                                                                                                                                                                                                   |                               | Environmental                              |  |