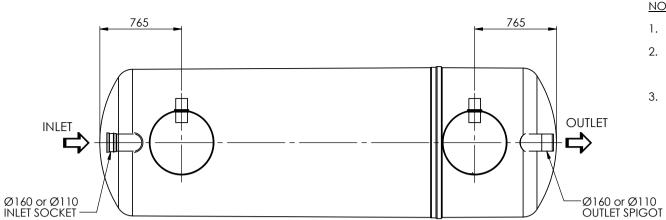

## NOTES:-

- 1. UNITS CAN BE PROVIDED WITH EXTENSION SHAFTS IN 0.5m INCREMENTS.
- STANDARD INLET/OUTLET PIPES ARE PVCu UNDERGROUND DRAINAGE TO B\$4660 & B\$5481. FOR OTHER PIPE SIZES AND TYPES CONSULT THE SALES OFFICE.
- IT IS ESSENTIAL THAT THIS DRAWING IS READ IN CONJUNCTION WITH DATA SHEET (SUPPLIED WITH UNIT) GIVING INSTALLATION DETAILS. THIS DRAWING SHOULD BE USED FOR DIMENSIONAL INFORMATION ONLY.

|        | WORKING<br>CAPACITY | APPROX. WEIGHT |         | FALL           |
|--------|---------------------|----------------|---------|----------------|
| UNIT   |                     | EMPTY          | FULL    | ACROSS<br>UNIT |
| W2/060 | 6000 Litres         | 300 Kg         | 6300 Kg | 50             |