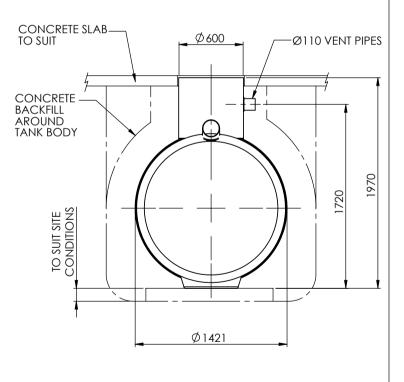

## NOTES:-

- 1. UNITS CAN BE PROVIDED WITH EXTENSION SHAFTS IN 0.5m INCREMENTS.
- STANDARD INLET/OUTLET PIPES ARE PVCu UNDERGROUND DRAINAGE TO B\$4660 & B\$5481. FOR OTHER PIPE SIZES AND TYPES CONSULT THE SALES OFFICE.
- IT IS ESSENTIAL THAT THIS DRAWING IS READ IN CONJUNCTION WITH DATA SHEET (SUPPLIED WITH UNIT) GIVING INSTALLATION DETAILS. THIS DRAWING SHOULD BE USED FOR DIMENSIONAL INFORMATION ONLY.

|        | WORKING<br>CAPACITY | APPROX. WEIGHT |         | FALL           |
|--------|---------------------|----------------|---------|----------------|
| UNIT   |                     | EMPTY          | FULL    | ACROSS<br>UNIT |
| W2/060 | 6000 Litres         | 300 Kg         | 6300 Kg | 50             |