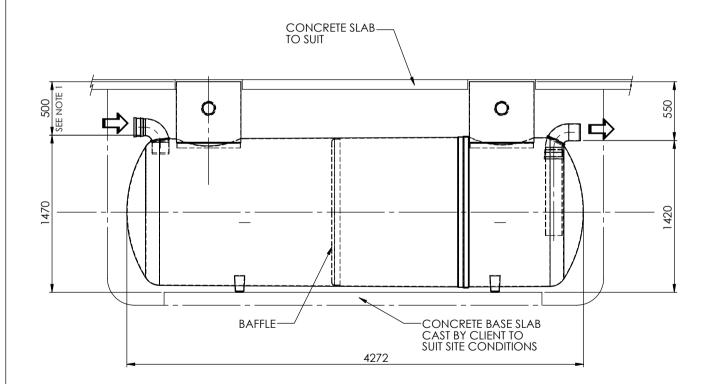

## NOTES:-

- 1. UNITS CAN BE PROVIDED WITH EXTENSION SHAFTS IN 0.5m INCREMENTS.
- STANDARD INLET/OUTLET PIPES ARE PVCu UNDERGROUND DRAINAGE TO B\$4660 & B\$5481. FOR OTHER PIPE SIZES AND TYPES CONSULT THE SALES OFFICE.
- IT IS ESSENTIAL THAT THIS DRAWING IS READ IN CONJUNCTION WITH DATA SHEET (SUPPLIED WITH UNIT) GIVING INSTALLATION DETAILS. THIS DRAWING SHOULD BE USED FOR DIMENSIONAL INFORMATION ONLY.

|        | WORKING<br>CAPACITY | APPROX. WEIGHT |         | FALL           |
|--------|---------------------|----------------|---------|----------------|
| UNIT   |                     | EMPTY          | FULL    | ACROSS<br>UNIT |
| W2/060 | 6000 Litres         | 300 Kg         | 6300 Kg | 50             |