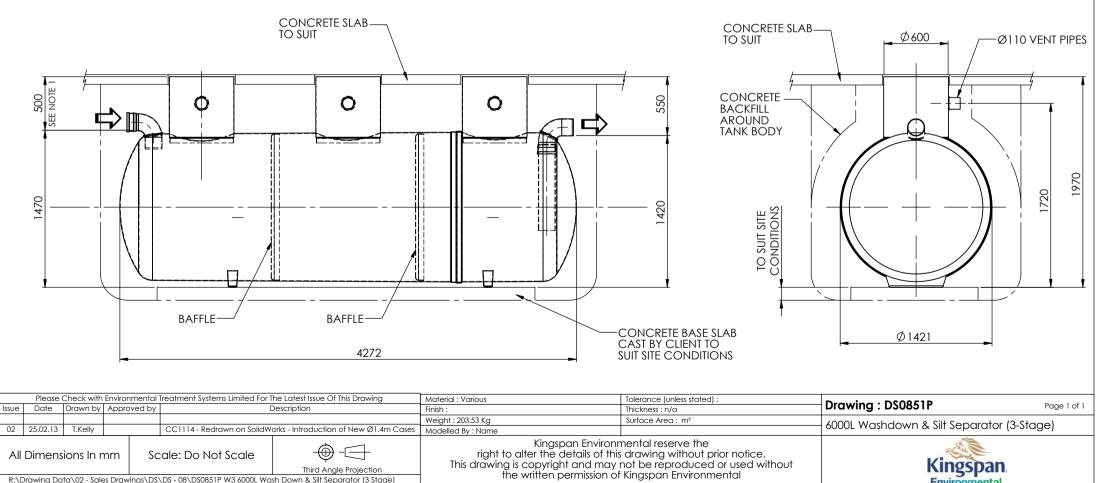

## NOTES:-

- 1. UNITS CAN BE PROVIDED WITH EXTENSION SHAFTS IN 0.5m INCREMENTS.
- STANDARD INLET/OUTLET PIPES ARE PVCu UNDERGROUND DRAINAGE TO BS4660 & BS5481. FOR OTHER PIPE SIZES AND TYPES CONSULT THE 2. SALES OFFICE.
- IT IS ESSENTIAL THAT THIS DRAWING IS READ IN CONJUNCTION WITH 3. DATA SHEET (SUPPLIED WITH UNIT) GIVING INSTALLATION DETAILS. THIS DRAWING SHOULD BE USED FOR DIMENSIONAL INFORMATION ONLY.

| UNIT   | WORKING<br>CAPACITY | APPROX. WEIGHT |         | FALL           |
|--------|---------------------|----------------|---------|----------------|
|        |                     | EMPTY          | FULL    | ACROSS<br>UNIT |
| W3/060 | 6000 Litres         | 300 Kg         | 6300 Kg | 50             |