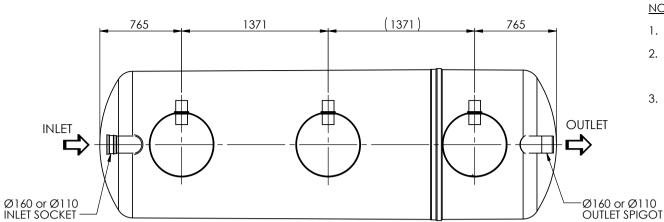

## NOTES:-

- 1. UNITS CAN BE PROVIDED WITH EXTENSION SHAFTS IN 0.5m INCREMENTS.
- STANDARD INLET/OUTLET PIPES ARE PVCu UNDERGROUND DRAINAGE TO BS4660 & BS5481. FOR OTHER PIPE SIZES AND TYPES CONSULT THE 2. SALES OFFICE.
- IT IS ESSENTIAL THAT THIS DRAWING IS READ IN CONJUNCTION WITH 3. DATA SHEET (SUPPLIED WITH UNIT) GIVING INSTALLATION DETAILS. THIS DRAWING SHOULD BE USED FOR DIMENSIONAL INFORMATION ONLY.

| UNIT   | WORKING<br>CAPACITY | APPROX. WEIGHT |         | FALL           |
|--------|---------------------|----------------|---------|----------------|
|        |                     | EMPTY          | FULL    | ACROSS<br>UNIT |
| W3/060 | 6000 Litres         | 300 Kg         | 6300 Kg | 50             |