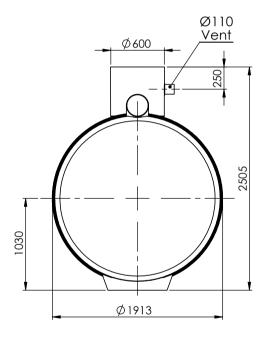

## See Note 2005

'A'

| Unit    | Working<br>Capacity | DIM 'A' | DIM 'B' | Inlet/ Outlet STD. Size | Approx Weight (kg) |       | Fall Across Unit   |
|---------|---------------------|---------|---------|-------------------------|--------------------|-------|--------------------|
| Orill   |                     |         |         |                         | Empty              | Full  | T GII ACIOSS OTIII |
| W1/080  | 8000L               | 3230    |         | 250                     | 413                | 8413  | 50                 |
| W1/100  | 10000L              | 3960    | 900     | 250                     | 462                | 10462 | 50                 |
| W1/ 120 | 12000L              | 4755    |         | 300                     | 520                | 12520 | 50                 |

## Notes: -

- 1. Units Can Be Provided With Extension Shafts In 0.5m Increments.
- Standard Inlet/ Outlet Pipes Are PVCu Underground Drainage To BS5481, Other Pipe Sizes And Types Available.
   It Is Essential That This Drawing Is Read In Conjunction With The Manual (Supplied With The Unit) Giving Installation Details. This Drawing Should Be Used For Dimensional Information Only.