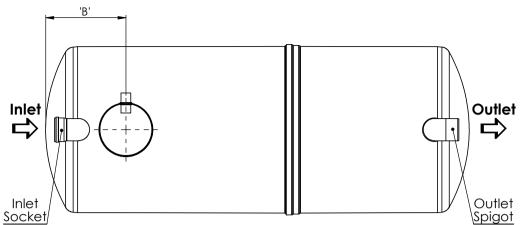

## See Note 2005

'A'

| Unit    | Working<br>Capacity | DIM 'A' | DIM 'B' | Inlet/ Outlet STD. Size | Approx Weight (kg) |       | Fall Across Unit   |
|---------|---------------------|---------|---------|-------------------------|--------------------|-------|--------------------|
| Orill   |                     |         |         |                         | Empty              | Full  | T GII ACIOSS OTIII |
| W1/080  | 8000L               | 3230    |         | 250                     | 413                | 8413  | 50                 |
| W1/100  | 10000L              | 3960    | 900     | 250                     | 462                | 10462 | 50                 |
| W1/ 120 | 12000L              | 4755    |         | 300                     | 520                | 12520 | 50                 |

## Notes: -

- 1. Units Can Be Provided With Extension Shafts In 0.5m Increments.
- Standard Inlet/ Outlet Pipes Are PVCu Underground Drainage To BS5481, Other Pipe Sizes And Types Available.
   It Is Essential That This Drawing Is Read In Conjunction With The Manual (Supplied With The Unit) Giving Installation Details. This Drawing Should Be Used For Dimensional Information Only.