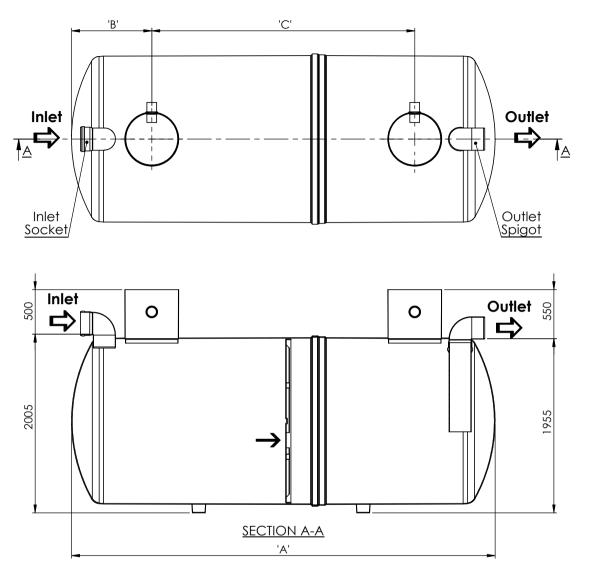

| Unit   | Working  |      |     | DIM 'B'DIM 'C' Inlet/ Outlet STD. S |     | Approx W | /eight (kg) | Fall Across Unit |
|--------|----------|------|-----|-------------------------------------|-----|----------|-------------|------------------|
| UIII   | Capacity |      |     |                                     |     | Empty    | Full        |                  |
| W2/080 | 8000L    | 3230 |     | 1430                                | 250 | 468      | 8468        | 50               |
| W2/100 | 10000L   | 3960 | 900 | 2160                                | 250 | 518      | 10518       | 50               |
| W2/120 | 12000L   | 4755 |     | 2955                                | 300 | 564      | 12564       | 50               |

## Notes: -

- 1. Units Can Be Provided With Extension Shafts In 0.5m Increments.
- Standard Inlet/ Outlet Pipes Are PVCu Underground Drainage To BS5481, Other Pipe Sizes And Types Available.
  It Is Essential That This Drawing Is Read In Conjunction With The Manual (Supplied With The Unit) Giving Installation Details. This Drawing Should Be Used For Dimensional Information Only.