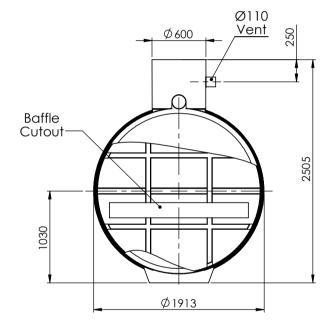

## Notes: -

- 1. Units Can Be Provided With Extension Shafts In 0.5m Increments.
- Standard Inlet/ Outlet Pipes Are PVCu Underground Drainage To BS5481, Other Pipe Sizes And Types Available.
  It Is Essential That This Drawing Is Read In Conjunction With The Manual (Supplied With The Unit) Giving Installation Details. This Drawing Should Be Used For Dimensional Information Only.