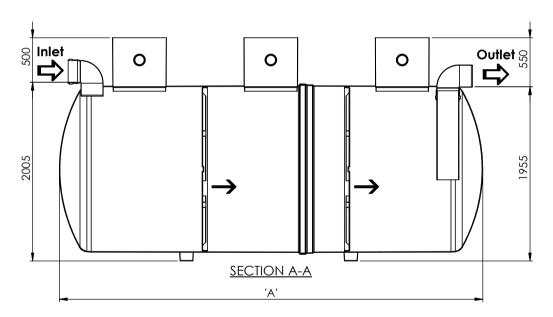

| Unit    | Working Capacity | DIM 'A' | DIM 'B' | DIM 'C' | DIM 'D' | Inlet/ Outlet STD. Size | Approx W<br>Empty | eight (kg)<br>Full | Fall Across Unit |
|---------|------------------|---------|---------|---------|---------|-------------------------|-------------------|--------------------|------------------|
| W3/ 080 | 8000L            | 3230    |         | 715     | 715     | 250                     | 523               | 8523               | 50               |
| W3/ 100 | 10000L           | 3960    | 900     | 1080    | 1080    | 250                     | 573               | 10573              | 50               |
| W3/ 120 |                  | 4755    |         | 1480    | 1475    | 300                     | 619               | 12619              | 50               |