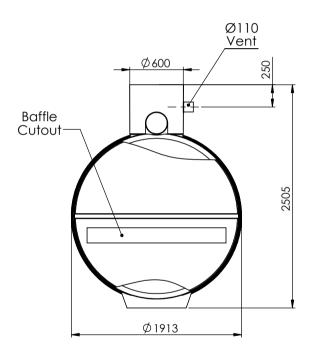

## Notes: -

- 1. Units Can Be Provided With Extension Shafts In 0.5m Increments.
- Standard Inlet/ Outlet Pipes Are PVCu Underground Drainage To BS5481, Other Pipe Sizes And Types Available.
   It Is Essential That This Drawing Is Read In Conjunction With The Manual (Supplied With The Unit) Giving Installation Details. This Drawing Should Be Used For Dimensional Information Only.





| Unit    | Working Capacity | DIM 'A' | DIM 'B' | DIM 'C' | DIM 'D' | Inlet/ Outlet STD. Size | Approx W<br>Empty | eight (kg)<br>Full | Fall Across Unit |
|---------|------------------|---------|---------|---------|---------|-------------------------|-------------------|--------------------|------------------|
| W3/ 080 | 8000L            | 3230    |         | 715     | 715     | 250                     | 523               | 8523               | 50               |
| W3/ 100 | 10000L           | 3960    | 900     | 1080    | 1080    | 250                     | 573               | 10573              | 50               |
| W3/ 120 |                  | 4755    |         | 1480    | 1475    | 300                     | 619               | 12619              | 50               |

|       | Pl