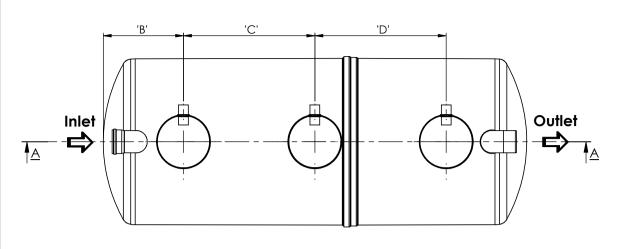

| Unit    | Working Capacity | DIM 'A' | DIM 'B' | DIM 'C' | DIM 'D' | Inlet/ Outlet STD. Size | Approx W<br>Empty | eight (kg)<br>Full | Fall Across Unit |
|---------|------------------|---------|---------|---------|---------|-------------------------|-------------------|--------------------|------------------|
| W3/ 080 | 8000L            | 3230    |         | 715     | 715     | 250                     | 523               | 8523               | 50               |
| W3/ 100 | 10000L           | 3960    | 900     | 1080    | 1080    | 250                     | 573               | 10573              | 50               |
| W3/ 120 |                  | 4755    |         | 1480    | 1475    | 300                     | 619               | 12619              | 50               |