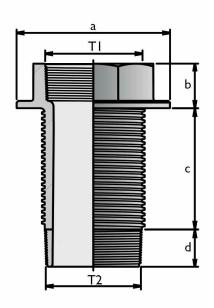

## **BSP PLASTIC TANK CONNECTORS**Hansen Tank Outlet – Male Thread

| Code   | T1 BSPT       | T2 BSPT       | a (mm) | b (mm) | c (mm) | d (mm) |
|--------|---------------|---------------|--------|--------|--------|--------|
| 177905 | 1/2" (15mm)   | 1/2" (15mm)   | 56.9   | 20.0   | 97.0   | 8.0    |
| 177907 | 3/4" (20mm)   | 3/4" (20mm)   | 63.4   | 21.0   | 96.0   | 9.0    |
| 177910 | 1" (25mm)     | 1" (25mm)     | 73.0   | 24.0   | 95.0   | 10.0   |
| 177912 | 1 1/4" (32mm) | 1 1/4" (32mm) | 83.6   | 25.8   | 93.0   | 12.0   |
| 177915 | 1 1/2" (40mm) | 1 1/2" (40mm) | 92.0   | 26.7   | 93.0   | 12.0   |
| 177920 | 2" (50mm)     | 2" (50mm)     | 105.2  | 30.7   | 90.0   | 15.0   |
| 177930 | 3" (80mm)     | 3" (80mm)     | 140    | 40     | 110    | 34     |
| 177940 | 4" (100mm)    | 4" (100mm)    | 166    | 47     | 112    | 41     |