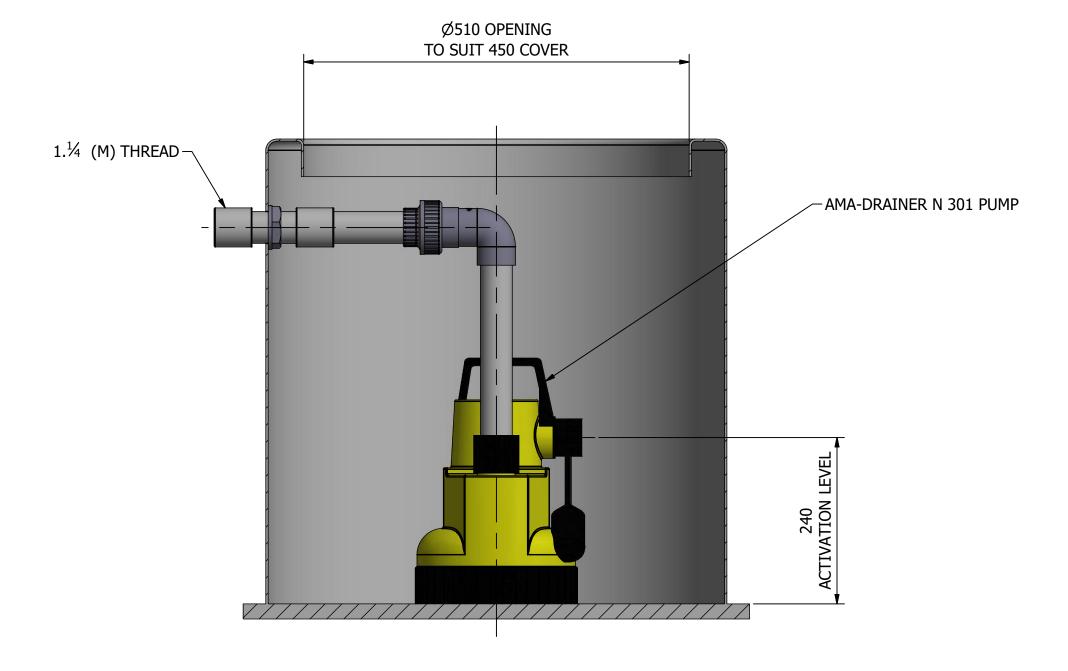

## SECTION A-A SCALE 1:5

4

4

5

3

| Rev                                                                                                         | v Date Description |             |               |            |                     |            |      |    |              |      |
|-------------------------------------------------------------------------------------------------------------|--------------------|-------------|---------------|------------|---------------------|------------|------|----|--------------|------|
|                                                                                                             | THIR               | D ANGLE PRO | DJECTION      |            |                     |            |      |    |              |      |
|                                                                                                             |                    |             |               |            |                     |            |      |    |              |      |
| THIS DRAWING IS CONFIDENTIAL<br>AND MAY NOT BE USED, COPIED OR<br>DISCLOSED TO ANYONE WITHOUT<br>PERMISSION |                    |             |               |            |                     |            |      |    |              |      |
| PRODUCT CODE                                                                                                |                    |             |               |            | PRODUCT DESCRIPTION |            |      |    |              |      |
| AQUA190S                                                                                                    |                    |             |               |            | Single AQUA TANK    |            |      |    |              |      |
| Drawn                                                                                                       | By:                | R.U.        | Checked By:   | C.W.       | Approved By:        | C.W.       | REV  | 1  | SHEET 1      | OF 1 |
| Drawn                                                                                                       | Date:              | 10/05/2021  | Checked Date: | 10/05/2021 | Approved Date:      | 10/05/2021 | SIZE | A3 | SCALE<br>1:5 |      |
|                                                                                                             |                    |             | 2             |            |                     |            |      | 1  |              |      |