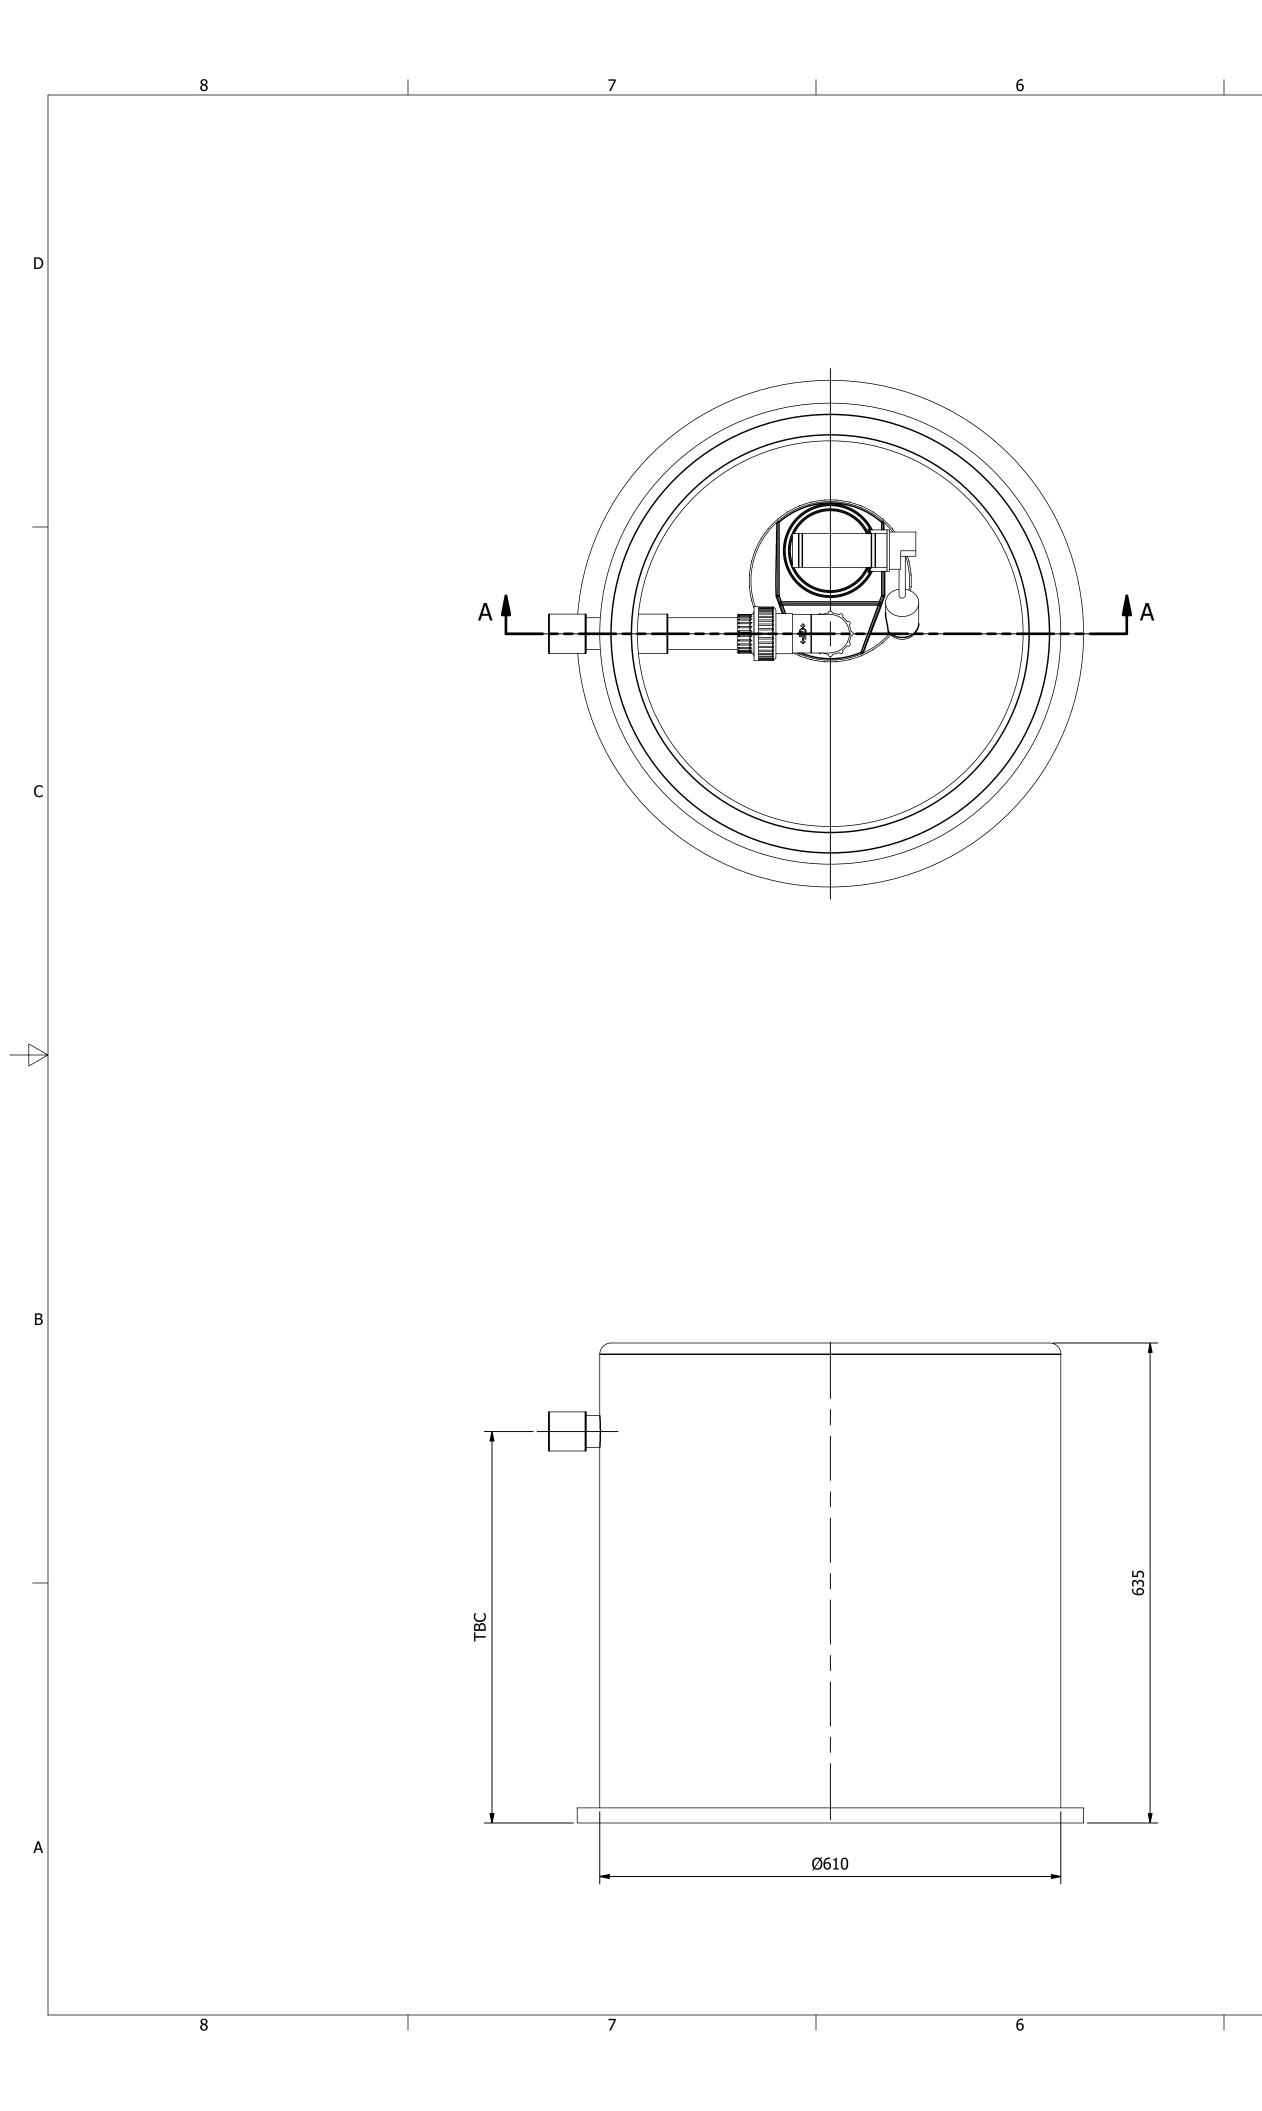

## SECTION A-A SCALE 1:5

4

4

5

3

| Rev                                                                                                         | v Date Description |             |               |            |                     |            |      |    |              |      |
|-------------------------------------------------------------------------------------------------------------|--------------------|-------------|---------------|------------|---------------------|------------|------|----|--------------|------|
|                                                                                                             | THIR               | D ANGLE PRO | DJECTION      |            |                     |            |      |    |              |      |
|                                                                                                             |                    |             |               |            |                     |            |      |    |              |      |
| THIS DRAWING IS CONFIDENTIAL<br>AND MAY NOT BE USED, COPIED OR<br>DISCLOSED TO ANYONE WITHOUT<br>PERMISSION |                    |             |               |            |                     |            |      |    |              |      |
| PRODUCT CODE                                                                                                |                    |             |               |            | PRODUCT DESCRIPTION |            |      |    |              |      |
| AQUA190S                                                                                                    |                    |             |               |            | Single AQUA TANK    |            |      |    |              |      |
| Drawn                                                                                                       | By:                | R.U.        | Checked By:   | C.W.       | Approved By:        | C.W.       | REV  | 1  | SHEET 1      | OF 1 |
| Drawn                                                                                                       | Date:              | 10/05/2021  | Checked Date: | 10/05/2021 | Approved Date:      | 10/05/2021 | SIZE | A3 | SCALE<br>1:5 |      |
|                                                                                                             |                    |             | 2             |            |                     |            |      | 1  |              |      |