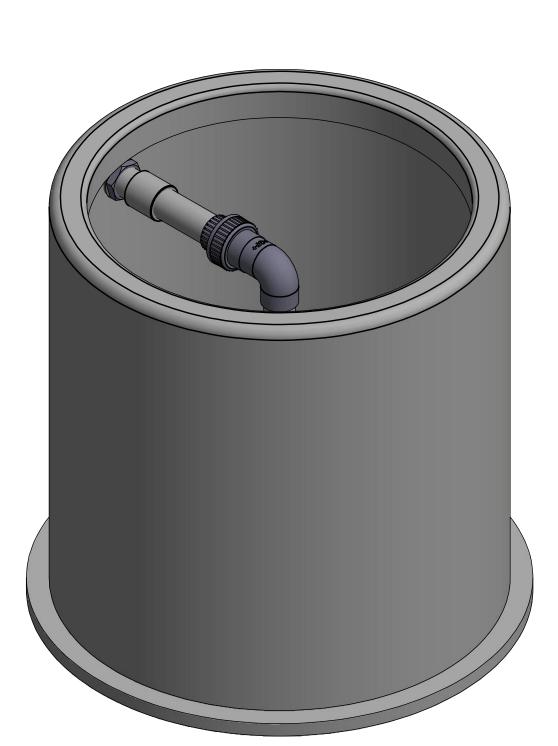

## SECTION A-A SCALE 1:5

4

4

5

3

| Rev                                                                                                         | v Date Description |             |               |            |                     |            |      |    |              |      |
|-------------------------------------------------------------------------------------------------------------|--------------------|-------------|---------------|------------|---------------------|------------|------|----|--------------|------|
|                                                                                                             | THIR               | D ANGLE PRO | DJECTION      |            |                     |            |      |    |              |      |
|                                                                                                             |                    |             |               |            |                     |            |      |    |              |      |
| THIS DRAWING IS CONFIDENTIAL<br>AND MAY NOT BE USED, COPIED OR<br>DISCLOSED TO ANYONE WITHOUT<br>PERMISSION |                    |             |               |            |                     |            |      |    |              |      |
| PRODUCT CODE                                                                                                |                    |             |               |            | PRODUCT DESCRIPTION |            |      |    |              |      |
| AQUA190S                                                                                                    |                    |             |               |            | Single AQUA TANK    |            |      |    |              |      |
| Drawn                                                                                                       | By:                | R.U.        | Checked By:   | C.W.       | Approved By:        | C.W.       | REV  | 1  | SHEET 1      | OF 1 |
| Drawn                                                                                                       | Date:              | 10/05/2021  | Checked Date: | 10/05/2021 | Approved Date:      | 10/05/2021 | SIZE | A3 | SCALE<br>1:5 |      |
|                                                                                                             |                    |             | 2             |            |                     |            |      | 1  |              |      |