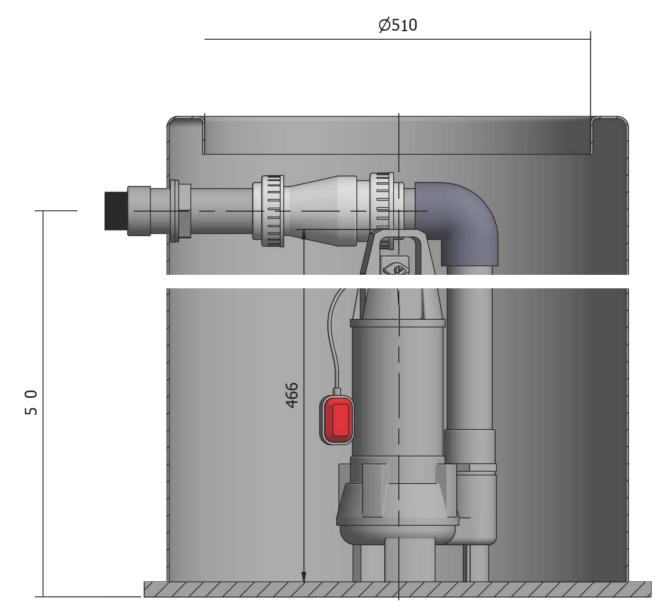

SECTION A-A SCALE 1:5

|                                                                                                             |           | ALWAYS REFER TO INSTALLATION GUIDE TO ENSURE TANK IS SURROUNDED BY CONCRETE |               |            |                     |            |      |    |              |   |
|-------------------------------------------------------------------------------------------------------------|-----------|-----------------------------------------------------------------------------|---------------|------------|---------------------|------------|------|----|--------------|---|
| R                                                                                                           | ev Dat    | e                                                                           | cription      |            |                     |            |      |    |              |   |
| THIRD ANGLE PROJECTION                                                                                      |           |                                                                             |               |            |                     |            |      |    |              |   |
|                                                                                                             |           |                                                                             |               |            |                     |            |      |    |              |   |
| THIS DRAWING IS CONFIDENTIAL<br>AND MAY NOT BE USED, COPIED OR<br>DISCLOSED TO ANYONE WITHOUT<br>PERMISSION |           |                                                                             |               |            |                     |            |      |    |              | A |
| PRODUCT CODE                                                                                                |           |                                                                             |               |            | PRODUCT DESCRIPTION |            |      |    |              | ] |
| MICRO635                                                                                                    |           |                                                                             |               |            | MICRO PUMP RANGE    |            |      |    |              |   |
| Dra                                                                                                         | awn By:   | R.U.                                                                        | Checked By:   | C.W.       | Approved By:        | C.W.       | REV  | 1  | SHEET 1 OF 1 |   |
| Dra                                                                                                         | awn Date: | 01/07/2021                                                                  | Checked Date: | 01/07/2021 | Approved Date:      | 01/07/2021 | SIZE | A3 | SCALE<br>1:5 |   |

HIPPO 50 PUMP