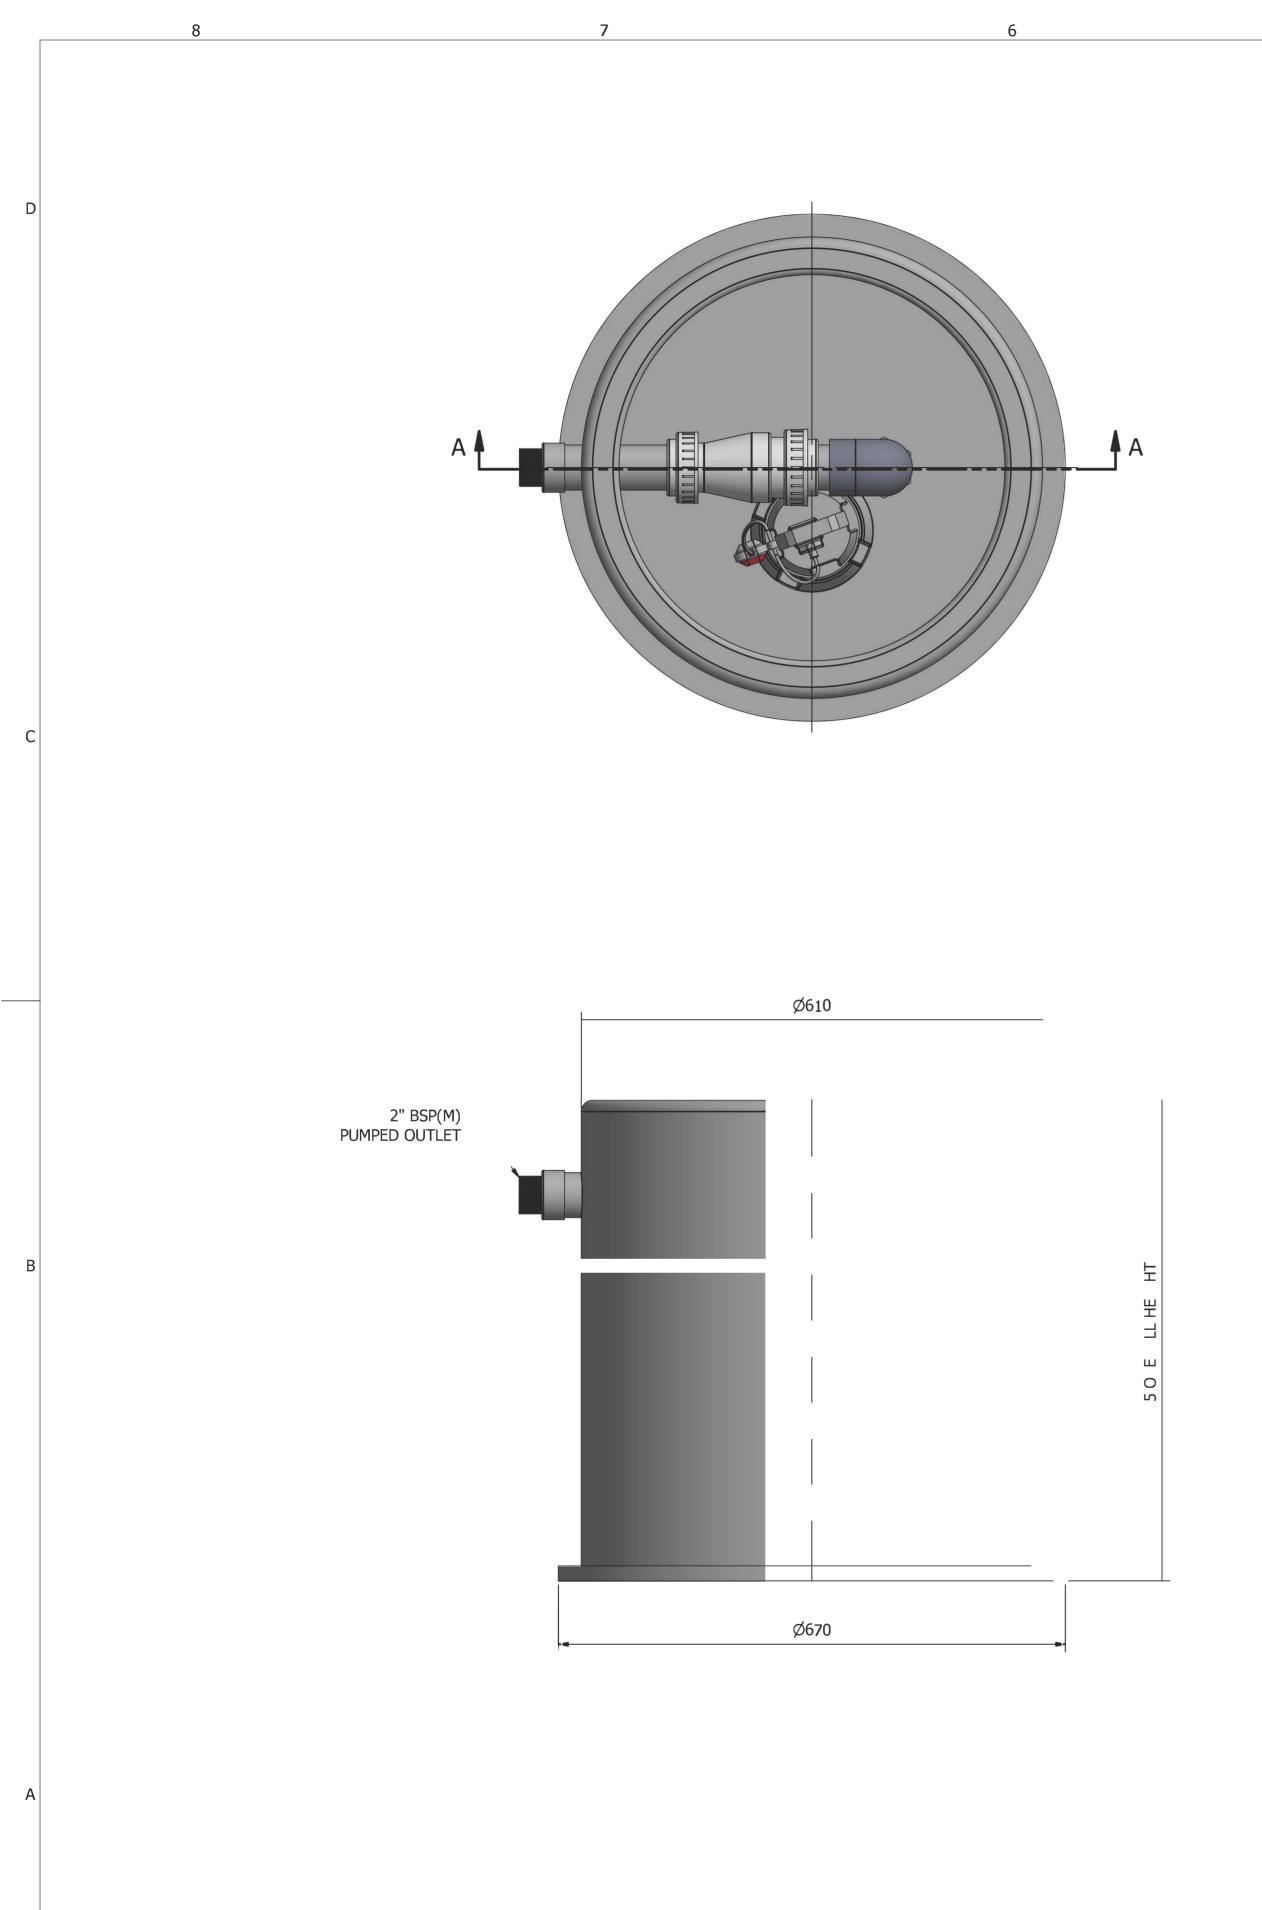

SECTION A-A SCALE 1:5

|                                                                                                             |           | ALWAYS REFER TO INSTALLATION GUIDE TO ENSURE TANK IS SURROUNDED BY CONCRETE |               |            |                     |            |      |    |              |   |
|-------------------------------------------------------------------------------------------------------------|-----------|-----------------------------------------------------------------------------|---------------|------------|---------------------|------------|------|----|--------------|---|
| R                                                                                                           | ev Dat    | e                                                                           | cription      |            |                     |            |      |    |              |   |
| THIRD ANGLE PROJECTION                                                                                      |           |                                                                             |               |            |                     |            |      |    |              |   |
|                                                                                                             |           |                                                                             |               |            |                     |            |      |    |              |   |
| THIS DRAWING IS CONFIDENTIAL<br>AND MAY NOT BE USED, COPIED OR<br>DISCLOSED TO ANYONE WITHOUT<br>PERMISSION |           |                                                                             |               |            |                     |            |      |    |              | A |
| PRODUCT CODE                                                                                                |           |                                                                             |               |            | PRODUCT DESCRIPTION |            |      |    |              | ] |
| MICRO635                                                                                                    |           |                                                                             |               |            | MICRO PUMP RANGE    |            |      |    |              |   |
| Dra                                                                                                         | awn By:   | R.U.                                                                        | Checked By:   | C.W.       | Approved By:        | C.W.       | REV  | 1  | SHEET 1 OF 1 |   |
| Dra                                                                                                         | awn Date: | 01/07/2021                                                                  | Checked Date: | 01/07/2021 | Approved Date:      | 01/07/2021 | SIZE | A3 | SCALE<br>1:5 |   |

HIPPO 50 PUMP