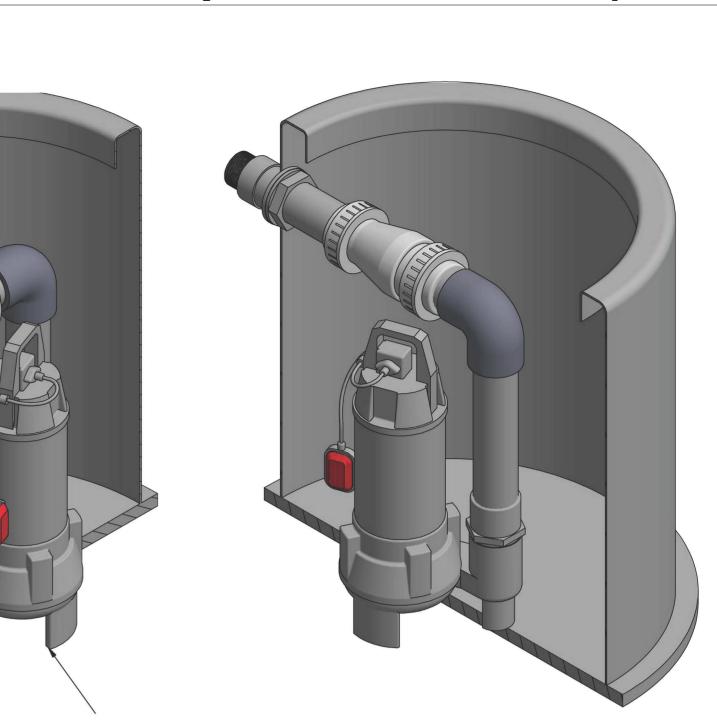

SECTION A-A SCALE 1:5

|                                                                                                             |           | ALWAYS REFER TO INSTALLATION GUIDE TO ENSURE TANK IS SURROUNDED BY CONCRETE |               |            |                     |            |      |    |              |   |
|-------------------------------------------------------------------------------------------------------------|-----------|-----------------------------------------------------------------------------|---------------|------------|---------------------|------------|------|----|--------------|---|
| R                                                                                                           | ev Dat    | e                                                                           | cription      |            |                     |            |      |    |              |   |
| THIRD ANGLE PROJECTION                                                                                      |           |                                                                             |               |            |                     |            |      |    |              |   |
|                                                                                                             |           |                                                                             |               |            |                     |            |      |    |              |   |
| THIS DRAWING IS CONFIDENTIAL<br>AND MAY NOT BE USED, COPIED OR<br>DISCLOSED TO ANYONE WITHOUT<br>PERMISSION |           |                                                                             |               |            |                     |            |      |    |              | A |
| PRODUCT CODE                                                                                                |           |                                                                             |               |            | PRODUCT DESCRIPTION |            |      |    |              | ] |
| MICRO635                                                                                                    |           |                                                                             |               |            | MICRO PUMP RANGE    |            |      |    |              |   |
| Dra                                                                                                         | awn By:   | R.U.                                                                        | Checked By:   | C.W.       | Approved By:        | C.W.       | REV  | 1  | SHEET 1 OF 1 |   |
| Dra                                                                                                         | awn Date: | 01/07/2021                                                                  | Checked Date: | 01/07/2021 | Approved Date:      | 01/07/2021 | SIZE | A3 | SCALE<br>1:5 |   |

HIPPO 50 PUMP