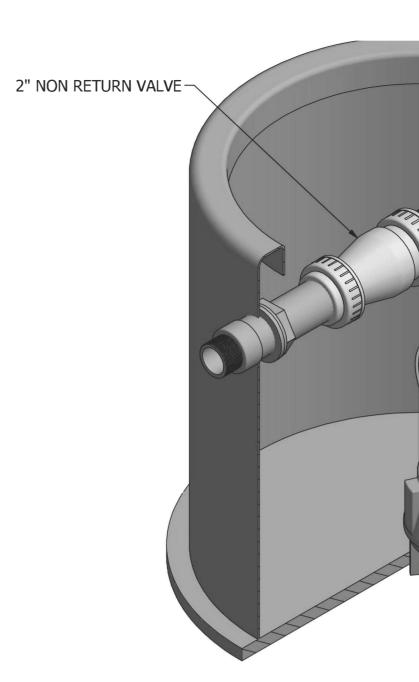

SECTION A-A SCALE 1:5

|                                                                                                             |           | ALWAYS REFER TO INSTALLATION GUIDE TO ENSURE TANK IS SURROUNDED BY CONCRETE |               |            |                     |            |      |    |              |   |
|-------------------------------------------------------------------------------------------------------------|-----------|-----------------------------------------------------------------------------|---------------|------------|---------------------|------------|------|----|--------------|---|
| R                                                                                                           | ev Dat    | e                                                                           | cription      |            |                     |            |      |    |              |   |
| THIRD ANGLE PROJECTION                                                                                      |           |                                                                             |               |            |                     |            |      |    |              |   |
|                                                                                                             |           |                                                                             |               |            |                     |            |      |    |              |   |
| THIS DRAWING IS CONFIDENTIAL<br>AND MAY NOT BE USED, COPIED OR<br>DISCLOSED TO ANYONE WITHOUT<br>PERMISSION |           |                                                                             |               |            |                     |            |      |    |              | A |
| PRODUCT CODE                                                                                                |           |                                                                             |               |            | PRODUCT DESCRIPTION |            |      |    |              | ] |
| MICRO635                                                                                                    |           |                                                                             |               |            | MICRO PUMP RANGE    |            |      |    |              |   |
| Dra                                                                                                         | awn By:   | R.U.                                                                        | Checked By:   | C.W.       | Approved By:        | C.W.       | REV  | 1  | SHEET 1 OF 1 |   |
| Dra                                                                                                         | awn Date: | 01/07/2021                                                                  | Checked Date: | 01/07/2021 | Approved Date:      | 01/07/2021 | SIZE | A3 | SCALE<br>1:5 |   |

HIPPO 50 PUMP