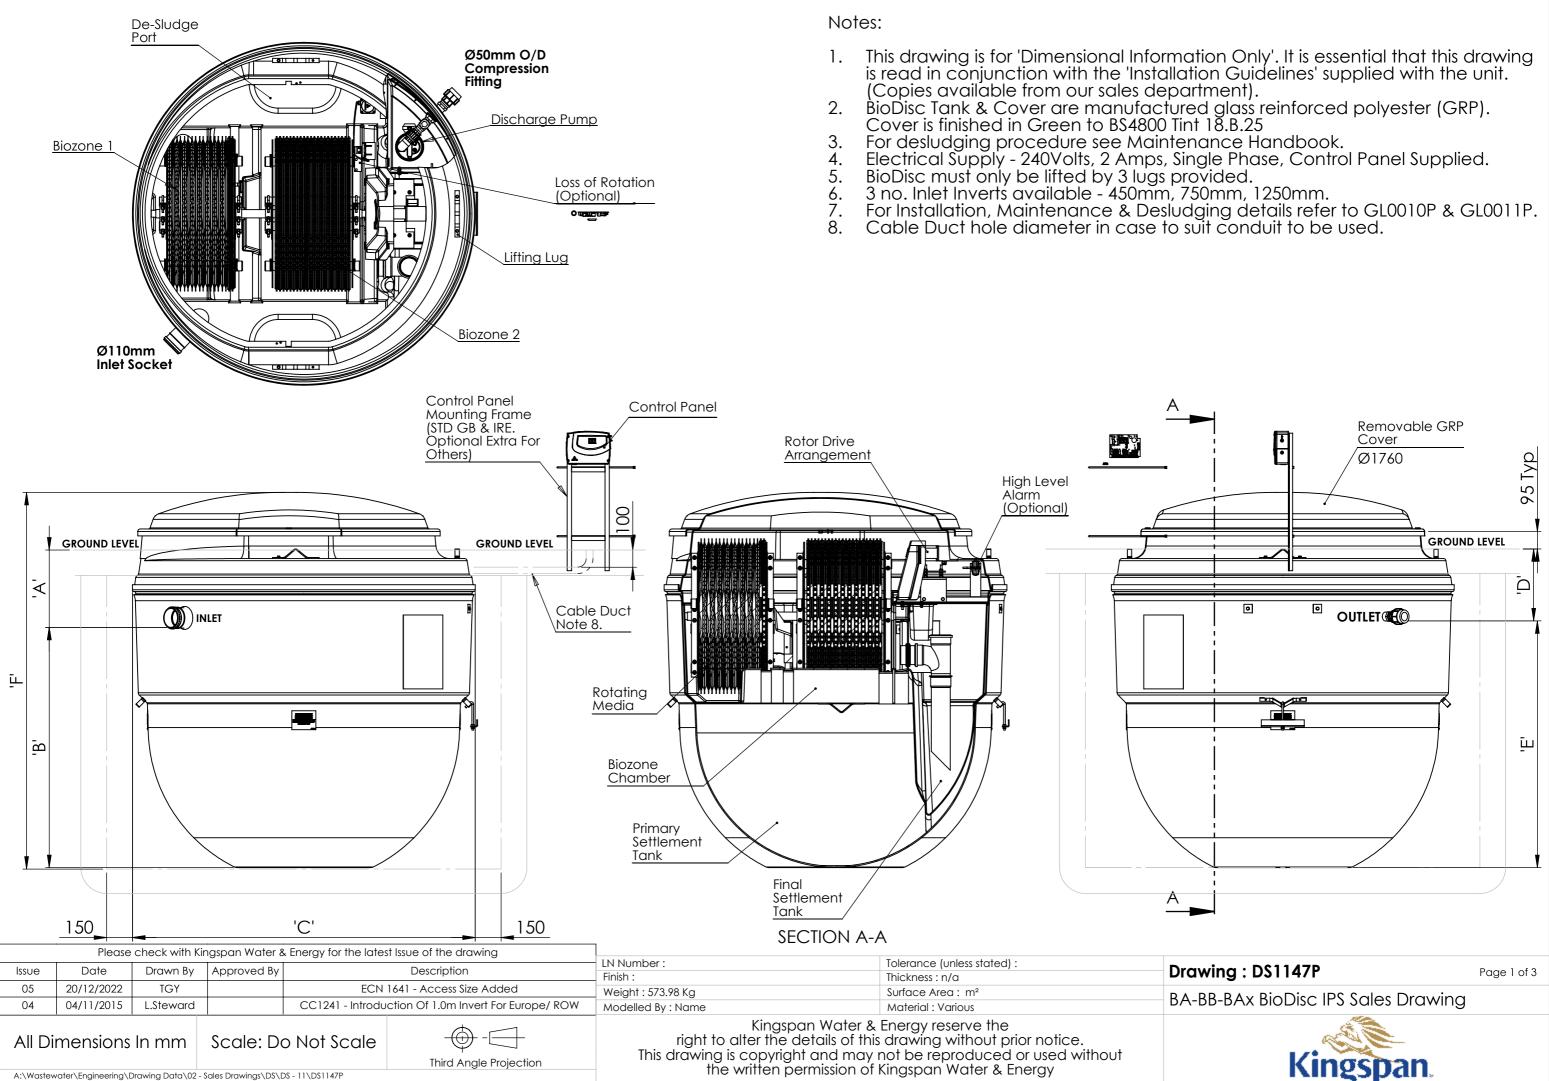

|                 | Unit Dimension Chart (IPS Systems). |                 |                 |                 |                 |                              |                                 |  |  |
|-----------------|-------------------------------------|-----------------|-----------------|-----------------|-----------------|------------------------------|---------------------------------|--|--|
| Dim 'A'<br>(mm) | Dim 'B'<br>(mm)                     | Dim 'C'<br>(mm) | Dim 'D'<br>(mm) | Dim 'E'<br>(mm) | Dim 'F'<br>(mm) | Dry Weight<br>(Incl. Pallet) | Full Weight<br>(Exclud. Pallet) |  |  |
| 450             | 1400                                | 1995            | 425             | 1425            | 2160            | (Kgs)<br>310                 | (Kgs)<br>3290                   |  |  |
| 750             | 1400                                | 1995            | 425             | 1725            | 2460            | 325                          | 3305                            |  |  |
| 1250            | 1400                                | 1995            | 425             | 2225            | 2960            | 380                          | 3360                            |  |  |

## **BA IPS BioDisc Dimension & Weight Chart**

### BAx & BB IPS BioDisc Dimension & Weight Chart

|                 | Unit Dimension Chart (IPS Systems). |                 |                 |                 |                 |                              |                                 |  |  |
|-----------------|-------------------------------------|-----------------|-----------------|-----------------|-----------------|------------------------------|---------------------------------|--|--|
| Dim 'A'<br>(mm) | Dim 'B'<br>(mm)                     | Dim 'C'<br>(mm) | Dim 'D'<br>(mm) | Dim 'E'<br>(mm) | Dim 'F'<br>(mm) | Dry Weight<br>(Incl. Pallet) | Full Weight<br>(Exclud. Pallet) |  |  |
| 450             | 1400                                | 1995            | 425             | 1425            | 2160            | (Kgs)<br>335                 | (Kgs)<br>3315                   |  |  |
| 750             | 1400                                | 1995            | 425             | 1725            | 2460            | 350                          | 3330                            |  |  |
| 1250            | 1400                                | 1995            | 425             | 2225            | 2960            | 405                          | 3385                            |  |  |