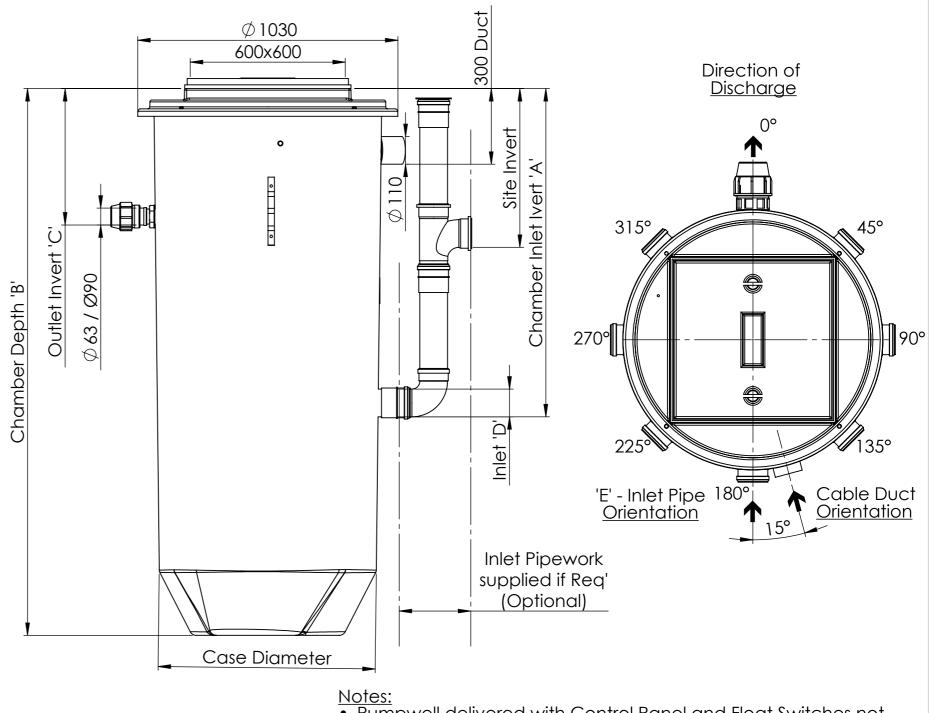

- Pumpwell delivered with Control Panel and Float Switches not installed to avoid damage in transit.
- Read Operating and Installation Guidelines before installing.

| Case<br>Diameter | Outlet<br>Invert<br>'C' | Chamber Depth 'B'    |                      |                      | Inlet Invert 'A' - Standard |                  |                     | Inlet                  | Inlet                                           |
|------------------|-------------------------|----------------------|----------------------|----------------------|-----------------------------|------------------|---------------------|------------------------|-------------------------------------------------|
|                  |                         | Chamber A<br>(2.16m) | Chamber B<br>(2.67m) | Chamber E<br>(1.58m) | Chamber A (1.3m)            | Chamber B (1.8m) | Chamber E<br>(0.7m) | Size<br>'D'            | Positions<br>'E'                                |
| Ø900mm           | 535mm                   | •                    |                      |                      | •                           |                  |                     | Ø110mm<br>or<br>Ø160mm | 0°, 45°,<br>90°, 135°<br>180°,225°<br>270°,315° |
|                  |                         |                      | •                    |                      |                             | •                |                     |                        |                                                 |
|                  |                         |                      |                      | •                    |                             |                  | •                   |                        |                                                 |