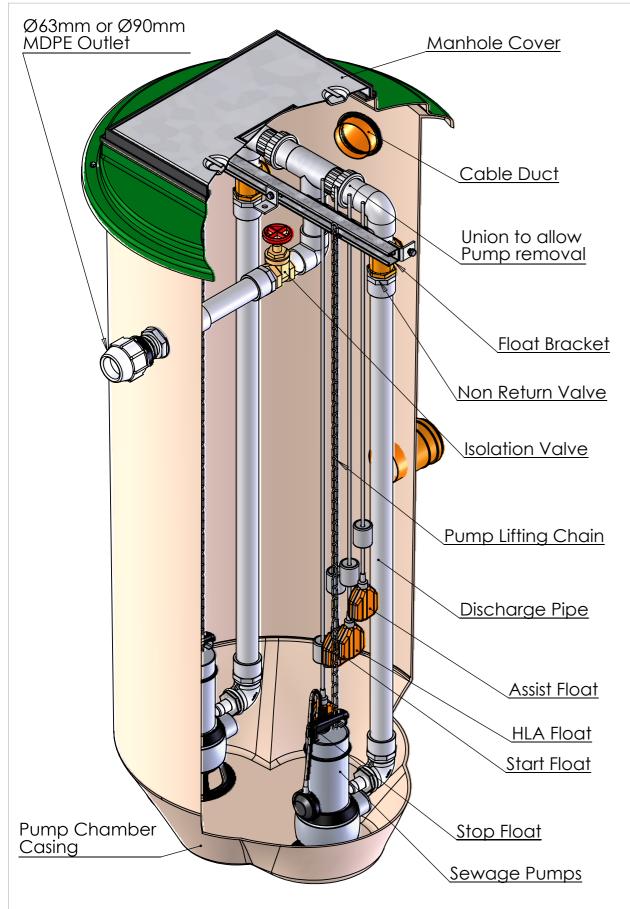

- Pumpwell delivered with Control Panel and Float Switches not installed to avoid damage in transit.
- Read Operating and Installation Guidelines before installing.

| Case<br>Diameter | Outlet<br>Invert<br>'C' | Chamber Depth 'B'    |                      |                      | Inlet Invert 'A' - Standard |                  |                     | Inlet                  | Inlet                                           |
|------------------|-------------------------|----------------------|----------------------|----------------------|-----------------------------|------------------|---------------------|------------------------|-------------------------------------------------|
|                  |                         | Chamber A<br>(2.16m) | Chamber B<br>(2.67m) | Chamber E<br>(1.58m) | Chamber A (1.3m)            | Chamber B (1.8m) | Chamber E<br>(0.7m) | Size<br>'D'            | Positions<br>'E'                                |
| Ø900mm           | 535mm                   | •                    |                      |                      | •                           |                  |                     | Ø110mm<br>or<br>Ø160mm | 0°, 45°,<br>90°, 135°<br>180°,225°<br>270°,315° |
|                  |                         |                      | •                    |                      |                             | •                |                     |                        |                                                 |
|                  |                         |                      |                      | •                    |                             |                  | •                   |                        |                                                 |