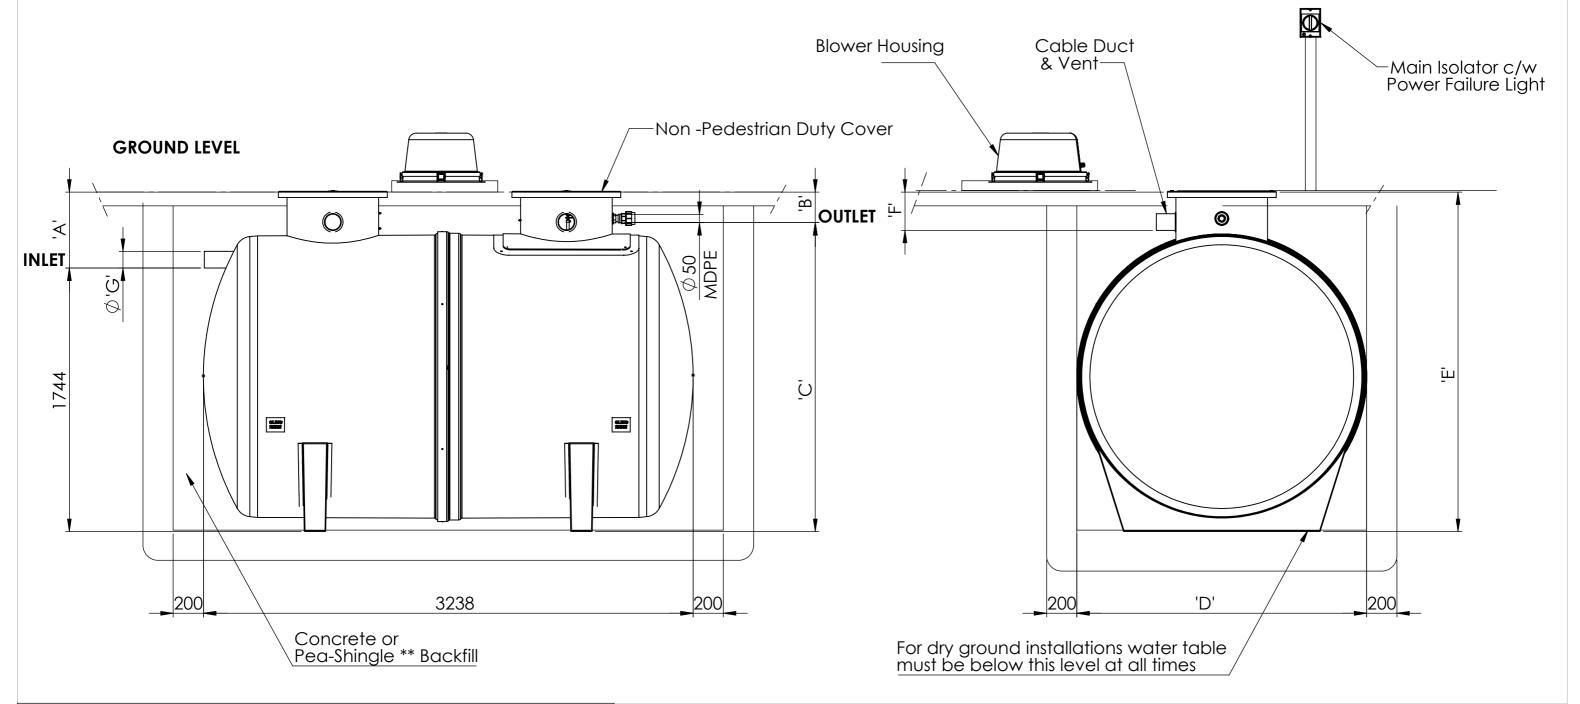

## Notes;

- This drawing is for 'Dimensional information Only', it is essential that this drawing is read in conjunction with the 'Installation Guidelines' supplied with the unit. (Copies available from our Sales Department)
  Inlet pipe is Ø110mm PVCu and Outlet is 50mm MDPE compression fitting Extension neck kit is available for deer inverts up to a maximum invert of
- 2000mm. See extension neck drawing for assembly details.
- Blower located inside external housing. Alarm beacon to be fitted to outside of blower housing (if applicable).
- Vent pipe connection is supplied but vent runs and stacks are supplied by
- Air hose for tank internals is supplied with blower housing and is run through the vent.
- \*\*Pea -shingle backfill is reliant on use of correct strapping and anchoring.

| Unit<br>Ref | A'<br>(mm) | B'<br>(mm) | C'<br>(mm) | D'<br>(mm) | E'<br>(mm) | F'<br>(mm) | G'<br>(mm) | Unit<br>Weight<br>(Kgs) |
|-------------|------------|------------|------------|------------|------------|------------|------------|-------------------------|
|             | 500        | 200        | 2045       | 1920       | 2245       | 250        | 110        | 375                     |
| DIA 4       | 1000       | 200        | 2545       | 1920       | 2745       | 250        | 110        | 385                     |
| BIA 4       | 1500       | 200        | 3045       | 1920       | 3245       | 250        | 110        | 415                     |
|             | 2000       | 200        | 3545       | 1920       | 3745       | 250        | 110        | 425                     |