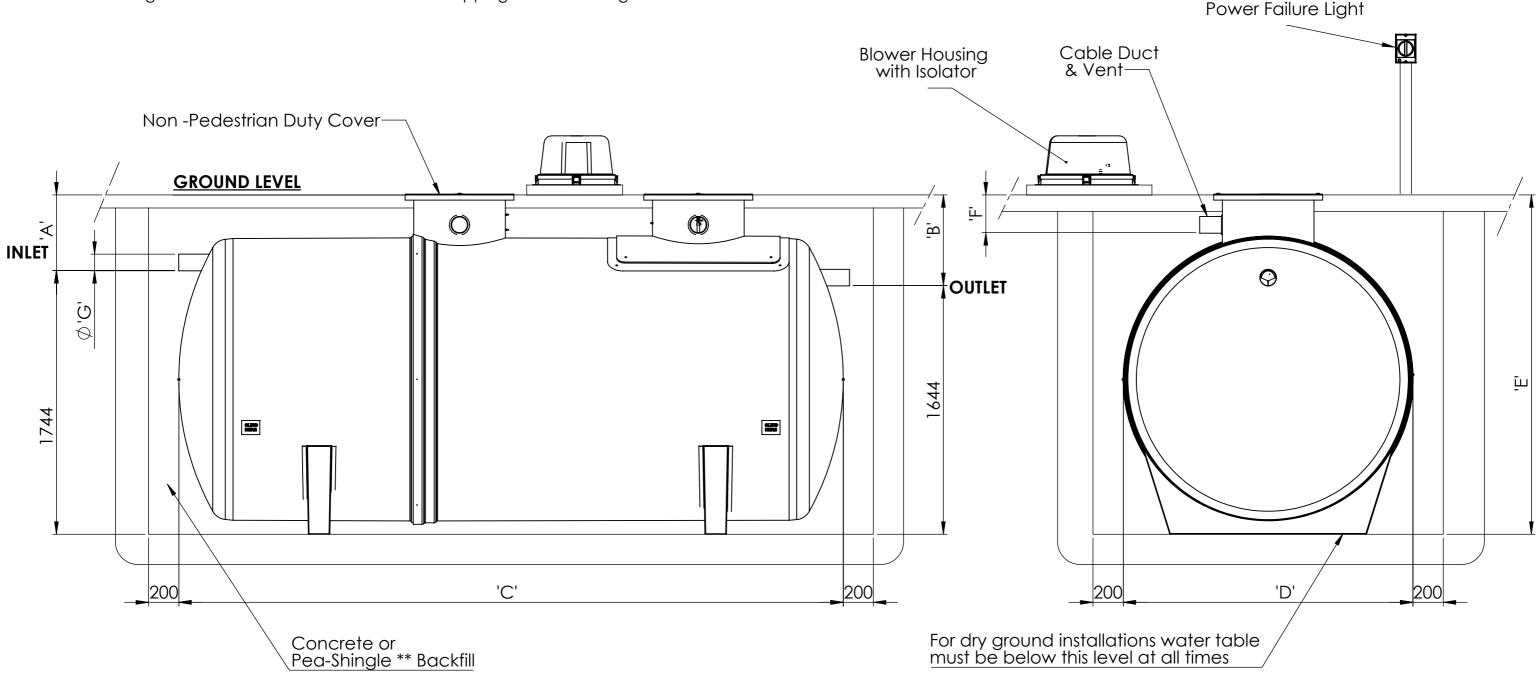

## Notes:

- This drawing is for 'Dimensional information Only', it is essential that this drawing is read in conjunction with the 'Installation Guidelines' supplied with the unit. (Copies available from our Sales Department)
- Inlet and Outlet pipes are Ø110mm PVCu. Extension neck kit is available for deer inverts up to a maximum invert of 2000mm. See extension neck drawing for assembly details.
- Blower located inside external housing. Alarm beacon to be fitted to outside of blower housing (if applicable).
- Vent pipe connection is supplied but vent runs and stacks are supplied by
- Air hose for tank internals is supplied with blower housing and is run through the
- \*\*Pea -shingle backfill is reliant on use of correct strapping and anchoring.

|  | Unit<br>Ref | A'<br>(mm) | B'<br>(mm) | C'<br>(mm) | D'<br>(mm) | E'<br>(mm) | F'<br>(mm) | G'<br>(mm) | Unit<br>Weight<br>(Kgs) |
|--|-------------|------------|------------|------------|------------|------------|------------|------------|-------------------------|
|  | BIA 6       | 500        | 600        | 4400       | 1920       | 2245       | 250        | 110        | 440                     |
|  |             | 1000       | 1100       | 4400       | 1920       | 2745       | 250        | 110        | 450                     |
|  |             | 1500       | 1600       | 4400       | 1920       | 3245       | 250        | 110        | 480                     |
|  |             | 2000       | 2100       | 4400       | 1920       | 3745       | 250        | 110        | 490                     |