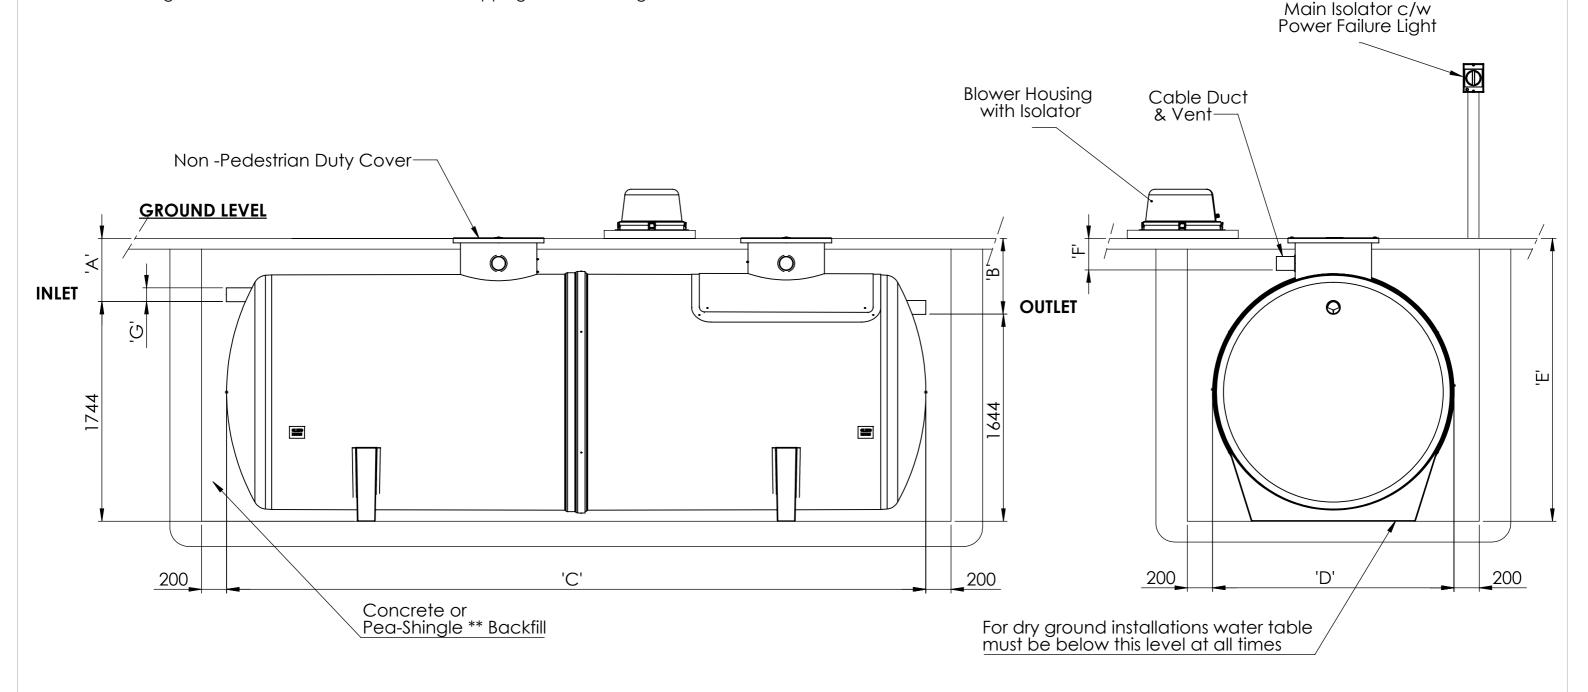

## Notes:

- This drawing is for 'Dimensional information Only', it is essential that this drawing is read in conjunction with the 'Installation Guidelines' supplied with the unit. (Copies available from our Sales Department)
- Inlet and Outlet pipes are Ø110mm PVCu.
  Extension neck kit is available for deer inverts up to a maximum invert of 2000mm. See extension neck drawing for assembly details.
- Blower located inside external housing. Alarm beacon to be fitted to outside of blower housing (if applicable).
- Vent pipe connection is supplied but vent runs and stacks are supplied by
- Air hose for tank internals is supplied with blower housing and is run through the
- \*\*Pea -shingle backfill is reliant on use of correct strapping and anchoring.

|  | Unit<br>Ref | A'<br>(mm) | B'<br>(mm) | C'<br>(mm) | D'<br>(mm) | E'<br>(mm) | F'<br>(mm) | G'<br>(mm) | Unit<br>Weight<br>(Kgs) |
|--|-------------|------------|------------|------------|------------|------------|------------|------------|-------------------------|
|  | BIA 7       | 500        | 600        | 5550       | 1920       | 2245       | 250        | 110        | 535                     |
|  |             | 1000       | 1100       | 5550       | 1920       | 2745       | 250        | 110        | 545                     |
|  |             | 1500       | 1600       | 5550       | 1920       | 3245       | 250        | 110        | 575                     |
|  |             | 2000       | 2100       | 5550       | 1920       | 3745       | 250        | 110        | 585                     |