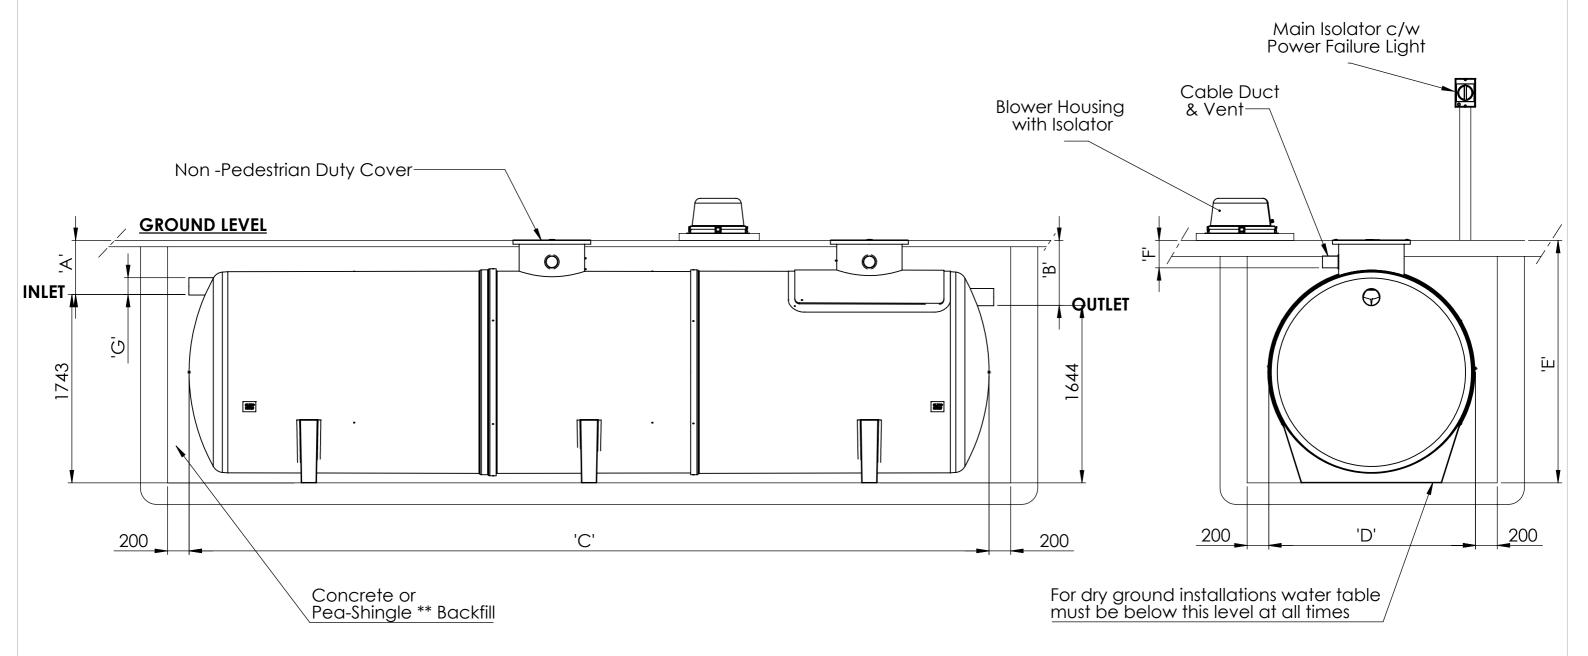

## Notes:

- This drawing is for 'Dimensional information Only', it is essential that this drawing is read in conjunction with the 'Installation Guidelines' supplied with the unit. (Copies available from our Sales Department)
- Inlet and Outlet pipes are Ø160mm PVCu.
  Extension neck kit is available for deer inverts up to a maximum invert of 2000mm. See extension neck drawing for assembly details.
- Blower located inside external housing. Alarm beacon to be fitted to outside of blower housing (if applicable).
- Vent pipe connection is supplied but vent runs and stacks are supplied by
- Air hose for tank internals is supplied with blower housing and is run through the
- \*\*Pea -shingle backfill is reliant on use of correct strapping and anchoring.

|  | Unit<br>Ref | A'<br>(mm) | B'<br>(mm) | C'<br>(mm) | D'<br>(mm) | E'<br>(mm) | F'<br>(mm) | G'<br>(mm) | Unit<br>Weight<br>(Kgs) |
|--|-------------|------------|------------|------------|------------|------------|------------|------------|-------------------------|
|  | BIA 8       | 500        | 600        | 7400       | 1920       | 2245       | 250        | 160        | 700                     |
|  |             | 1000       | 1100       | 7400       | 1920       | 2745       | 250        | 160        | 710                     |
|  |             | 1500       | 1600       | 7400       | 1920       | 3245       | 250        | 160        | 740                     |
|  |             | 2000       | 2100       | 7400       | 1920       | 3745       | 250        | 160        | 750                     |