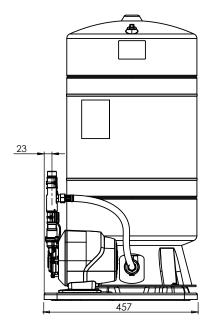

| WRAS Approved Product Conformity certification UKCA   CE  TECHNICAL Pump type Peripheral Anti-vibration flexible hoses Pressure vessel nominal size Pressure vessel nominal size Pressure vessel usable capacity Upstream line-in kit Mounting Dry run protection Maximum head - closed valve Maximum hosed - closed valve Maximum working pressure* Maximum ambient air temperature Min / Max water temperature Flow switch sensitivity CONSTRUCTION Pressure vessel / membrane Pump head / impeller Pump head mechanical seal CONNECTIONS Anti-vibration hoses G % F x 15 mm push-fit x 200 mm long MOTOR Type Duty rating CONSTRUCTION Power consumption (P1) Current (full load) Fuse rating Power cable length Vidth Power cable length Vidth Popeth Vidth Vidth Popeth Vidth Vidth Popeth Vidth Depth Vision Perissure Vessel / Encorporated Peripheral  |                       |                                 | STORMBOOST 80<br>47715                             |  |
|--------------------------------------------------------------------------------------------------------------------------------------------------------------------------------------------------------------------------------------------------------------------------------------------------------------------------------------------------------------------------------------------------------------------------------------------------------------------------------------------------------------------------------------------------------------------------------------------------------------------------------------------------------------------------------------------------------------------------------------------------------------------------------------------------------------------------------------------------------------------------------------------------------------------------------------------------------------------------------------------------------------------------------------------------------------------------------------------------------------------------------------------------------------------------------------------------------------------------------------------------------------------------------------------------------------------------------------------------------------------------------------------------------------------------------------------------------------------------------------------------------------------------------------------------------------------------------------------------------------------------------------------------------------------------------------------------------------------------------------------------------------------------------------------------------------------------------------------------------------------------------------------------------------------------------------------------------------------------------------------------------------------------------------------------------------------------------------------------------------------------------|-----------------------|---------------------------------|----------------------------------------------------|--|
| Conformity certification  Conformity certification flexible hoses  Conformity flexible hoses  Confo  | GENERAL               | Warranty                        | 3 years (upon registration with proof of purchase) |  |
| TECHNICAL FEATURES  Anti-vibration flexible hoses  Pressure vessel nominal size Pressure vessel organize  Persoure vessel organize  Persoure vessel organize  Dyr un protection  PERFORMANCE  Maximum head - closed valve Maximum working pressure*  Maximum working pressure*  Maximum working pressure  Maximum ambient air temperature Min / Max water temperature Flow switch sensitivity  Persoure vessel / membrane Pump head / impeller Pump head mechanical seal  CONNECTIONS  MOTOR  Type  MOTOR  Type  Motor  Duty rating  ELECTRICAL  Power supply (Vac/Ph/Hz)  Power consumption (P1)  Current (full load)  Current (full load)  Power cable length  DIMENSIONS  MEGHT  Weight - including fittings  Weight - filled                                                                                                                                                                                                                                                                                                                  |                       | WRAS                            | WRAS Approved Product                              |  |
| Anti-vibration flexible hoses Pressure vessel nominal size Pressure vessel osable capacity  Upstream line-in kit Mounting Dry run protection  PERFORMANCE Maximum head - closed valve Maximum flow Maximum smbient air temperature Min / Max water temperature Flow switch sensitivity CONSTRUCTION Pressure vessel / membrane Pump head / impeller Pump head / impeller Pump head mechanical seal  CONNECTIONS Anti-vibration hoses Anti-vibration hoses  MOTOR Duty rating   |                       | Conformity certification        | UKCA   CE                                          |  |
| Pressure vessel nominal size Pressure vessel usable capacity Upstream line-in kit Mounting Dry run protection PERFORMANCE Maximum flow Maximum flow Maximum flow Maximum flow Maximum sheint air temperature Min / Max water temperature Flow switch sensitivity Dry protection Pressure vessel / membrane Pump head / impeller Pump head mechanical seal Pump head mechanical seal Pump Connections MOTOR Type Duty rating Duty rating Duty rating Duty rating Duty rating Differsion D  | TECHNICAL<br>FEATURES | Pump type                       | Peripheral                                         |  |
| Pressure vessel usable capacity Upstream line-in kit Mounting Dry run protection  ■  Maximum head - closed valve Maximum working pressure*  Maximum ambient air temperature Min / Max water temperature Min / Max water temperature Pressure vessel / membrane Pump head / impeller Pump head / impeller Pump head mechanical seal  CONNECTIONS  Anti-vibration hoses  MOTOR  Type Duty rating  ELECTRICAL  Power supply (Vac/Ph/Hz) Power consumption (P1) Current (full load) Fuse rating Powth —  Fuse rating Powth —  Weight - including fittings  WEIGHT  Weight - including fittings  Weight - filled  Maximum anbient kit Is mm Max man  15 Imm 15 mm  16 mm  16 mm  16 mm  16 litres/min 16 litres/min 16 litres/min 16 mm  16 litres/min 16 litres/min 16 litres/min 16 litres/min 16 litres/min 16 litres/min 16 mm  40 °C  40 °C  40 °C  Min 4 °C / Max 35 °C  16 litres/min (approx)  16 litres/min 16 litres/min 16 litres/min 16 litres/min 16 litres/min 16 mm 16 litres/min 16 litres/min 16 mm 16 litres/min 16 litres/min 16 litres/min 16 litres/min 16 mm 16 litres/min 16 litres/min 16 litres/min 16 mm  40 °C  40 °C  Min 4 °C / Max 35 °C  16 litres/min 18 press  Colities/min 18 pressure vaste say  40 °C  Min 4 °C / Max 35 °C  16 litres/min 18 pressure vaste say  40 °C  Min 4 °C / Max 35 °C  16 litres/min 18 pressure vaste say  40 °C  Min 4 °C / Max 35 °C  18 litres/min 18 pressure vaste say  40 °C  Min 4 °C / Max 35 °C  16 litres/min 18 pressure vaste say  40 °C  Min 4 °C / Max 35 °C  16 litres/min 18 pressure vaste say  40 °C  Min 4 °C / Max 35 °C  16 litres/min 18 pressure vaste say  40 °C  40 °C  40 °C  Min 4 °C / Max 35 °C  40 °C  Min 4 °C / Max 35 °C  16 litres/min 18 pressure vaste say  40 °C  40 °C  Min 4 °C / Max 35 °C  40 °C  Min 4 °C / Max 35 °C  16 litres/min 18 pressure vaste say  40 °C  40 °C  Min 4 °C / Max 35 °C  40 °C  Min 4 °C / Max 35 °C  16 litres/min 18 pressure vaste say  40 °C  Min 4 °C / Max 35 °C  60 °C  Min 4 °C  Min 4 °C / Max 35 °C  60 °C  Min 4 °C    |                       | Anti-vibration flexible hoses   | •                                                  |  |
| Upstream line-in kit   15 mm   Floor or plinth   Mounting   Properties   Propert    |                       | Pressure vessel nominal size    | 80 litres                                          |  |
| Mounting Floor or plinth Dry run protection  PERFORMANCE  Maximum head − closed valve  Maximum flow  Maximum working pressure*  Maximum ambient air temperature  Min / Max water temperature  Flow switch sensitivity  CONSTRUCTION  Enclosure protection  Pump head / impeller  Pump head / impeller  Pump head mechanical seal  CONNECTIONS  Anti-vibration hoses  MOTOR  Type  Duty rating  ELECTRICAL  Power supply (Vac/Ph/Hz)  Power consumption (P1)  CURL (Villed)  Fuse ating  Power cable length  Power wight — including fittings  WEIGHT  Weight — including fittings  Weight – including fittings  Weight – including fittings  Weight – filled  Weight – including fittings  Weight – filled  Maximum head – closed valve  3.2 bar (32 metres)  4.0 °C  3.2 bar (32 metres)  4.0 °C  Atio litres/min  Atio V°C  Maximum about at 16 litres/min  Power  Atio Size metres  Atio V°C  Min / Max water temperature  Flook Wat (A 0 °C  Min / Max water temperature  Atio V°C  Min / Max water temperature  By Atio V°C  Min / Min / Mox water  By Atio V°C  Min / Min / Mox water  By Atio V°C  Min / Min / M  |                       | Pressure vessel usable capacity | 44 litres                                          |  |
| Dry run protection  Maximum head - closed valve  Maximum flow  Maximum working pressure*  Maximum ambient air temperature  Flow switch sensitivity  CONSTRUCTION  Maximum expectation  Pump head / impeller  Pump head mechanical seal  CONNECTIONS  MOTOR  MOTOR  Type  Duty rating  ELECTRICAL  Power supply (Vac/Ph/Hz)  Power consumption (P1)  CURL To Maximum and a closed valve  Weight - including fittings  Weight - including fittings  Weight - including fittings  Motor  Maximum washe a closed valve  Assembly assembl |                       | Upstream line-in kit            | 15 mm                                              |  |
| PERFORMANCE         Maximum head – closed valve         3.2 bar (32 metres)           Maximum flow         16 litres/min           Maximum working pressure*         450 kPa (4.5 bar)           Maximum ambient air temperature         40 °C           Min / Max water temperature         Min 4 °C / Max 35 °C           Flow switch sensitivity         0.6 litres/min (approx)           CONSTRUCTION         Enclosure protection         IPX4           Perssure vessel / membrane         Epoxy coated steel / butyl rubber           Pump head mechanical seal         EPDM / PTFE / Al. Oxide           CONNECTIONS         G ¾ K           Anti-vibration hoses         G ¾ F x 15 mm push-fit x 200 mm long           MOTOR         Type         Induction (auto-reset thermal trip)           Duty rating         Continuous (S1)           ELECTRICAL         Power supply (Vac/Ph/Hz)         165-265 V a.c. / 1 / 50-60 Hz           Power consumption (P1)         340 Watts           Current (full load)         1.5 Amps           Fuse rating         5 Amps           Power cable length         1.5 metres           DIMENSIONS         Height         488 mm           Depth         457 mm           WEIGHT         Weight - including fittings         24.9 kg <td>Mounting</td> <td>Floor or plinth</td>                                                                                                                                                                                                                                                                                                                                                                                                                                                                                                                                                                                                                                                                                                                                                                                            |                       | Mounting                        | Floor or plinth                                    |  |
| Maximum flow Maximum working pressure*  Maximum ambient air temperature Min / Max water temperature Min / Max 35 °C Flow switch sensitivity O.6 litres/min (approx)  CONSTRUCTION Enclosure protection Pressure vessel / membrane Pump head / impeller Pump head mechanical seal EPDM / PTFE / Al. Oxide  CONNECTIONS Anti-vibration hoses G ¾ F x 15 mm push-fit x 200 mm long  MOTOR Type Induction (auto-reset thermal trip) Duty rating Continuous (S1)  ELECTRICAL Power consumption (P1) Current (full load) Fuse rating Power consumption (P1) Current (full load) Fuse rating Power cable length Fuse rating Power cable length Anti-piption  MOTOR Height Moth Moth Moth Moth Moth Moth Moth Mo                                                                                                                                                                                                                                                                                                                                                                                                                                                                                                                                                                                                                                                                                                                                                                                                                                                                                                                                                                                                                                                                                                                                                                                                                                                                                                                                   |                       | Dry run protection              | •                                                  |  |
| Maximum working pressure*         450 KPa (4.5 bar)           Maximum ambient air temperature         40 °C           Min / Max water temperature         Min 4 °C / Max 35 °C           Flow switch sensitivity         0.6 litres/min (approx)           CONSTRUCTION         IPX4           Pressure vessel / membrane         Epoxy coated steel / butyl rubber           Pump head / impeller         Brass           Pump head mechanical seal         EPDM / PTFE / Al. Oxide           CONNECTIONS         G ¾ M           Anti-vibration hoses         G ¾ F x 15 mp push-fit x 200 mm long           MOTOR         Type           Duty rating         Continuous (S1)           ELECTRICAL         Power supply (Vac/Ph/Hz)         165-265 V a.c. / 1 / 50-60 Hz           Power consumption (P1)         340 Watts           Current (full load)         1.5 Amps           Fuse rating         5 Amps           Power cable length         1.5 metres           DIMENSIONS         Height         852 mm           Width         488 mm           Depth         457 mm           WEIGHT         Weight - including fittings         24.9 kg           Weight - filled         68.9 kg                                                                                                                                                                                                                                                                                                                                                                                                                                                                                                                                                                                                                                                                                                                                                                                                                                                                                                                             | PERFORMANCE           | Maximum head - closed valve     | 3.2 bar (32 metres)                                |  |
| Maximum ambient air temperature Min / Max water temperature Flow switch sensitivity O.6 litres/min (approx)  Enclosure protection Pressure vessel / membrane Pump head / impeller Pump head mechanical seal EPDM / PTFE / Al. Oxide  CONNECTIONS Anti-vibration hoses G ¾ F x 15 mm push-fit x 200 mm long  MOTOR Type Induction (auto-reset thermal trip) Duty rating ELECTRICAL Power supply (Vac/Ph/Hz) Power consumption (P1) Current (full load) Fuse rating Power cable length Anti-wibration BIASO  DIMENSIONS Height Weight – including fittings Weight – filled Weight – filled  Min 4 °C / Max 35 °C Min 4 °C / Max 35 °C O.6 litres/min (approx)  0.6 litres/min (approx)  EPX4  PX4  BY3  BY4  BY4  I Depth Anti-vibration (approx)  I Devended the min and provided the min and  |                       | Maximum flow                    | 16 litres/min                                      |  |
| Min / Max water temperature   Min 4 °C / Max 35 °C     Flow switch sensitivity   0.6 litres/min (approx)     CONSTRUCTION   Enclosure protection   IPX4     Pressure vessel / membrane   Epoxy coated steel / butyl rubber     Pump head / impeller   Brass     Pump head mechanical seal   EPDM / PTFE / Al. Oxide     CONNECTIONS   Pump connections   G ¾ M     Anti-vibration hoses   G ¾ F x 15 mm push-fit x 200 mm long     MOTOR   Type   Induction (auto-reset thermal trip)     Duty rating   Continuous (S1)     ELECTRICAL   Power supply (Vac/Ph/Hz)   165-265 V a.c. / 1 / 50-60 Hz     Power consumption (P1)   340 Watts     Current (full load)   1.5 Amps     Fuse rating   5 Amps     Power cable length   1.5 metres     DIMENSIONS   Height   852 mm     Width   488 mm     Depth   457 mm     WEIGHT   Weight - including fittings   24.9 kg     Weight - filled   68.9 kg                                                                                                                                                                                                                                                                                                                                                                                                                                                                                                                                                                                                                                                                                                                                                                                                                                                                                                                                                                                                                                                                                                                                                                                                                               |                       | Maximum working pressure*       | 450 kPa (4.5 bar)                                  |  |
| Flow switch sensitivity  CONSTRUCTION Enclosure protection Pressure vessel / membrane Pump head / impeller Pump head mechanical seal  CONNECTIONS Anti-vibration hoses  MOTOR  ELECTRICAL Power supply (Vac/Ph/Hz) Power consumption (P1) Current (full load) Fuse rating Power cable length Width Depth Width Depth Weight - including fittings  Electrical Enclosure protection IPX4 Eppx                                                                                                                                                                                                                                                                                                                                                                                                                                                                                                                                                                                                                                                                                                                                                                                                                                                                                                                                                                                                                                                                                                                                                                                                                                                                                                                                                                                                                                                                                                                                                                                                                                                                                                                                    |                       | Maximum ambient air temperature | 40 °C                                              |  |
| Enclosure protection                                                                                                                                                                                                                                                                                                                                                                                                                                                                                                                                                                                                                                                                                                                                                                                                                                                                                                                                                                                                                                                                                                                                                                                                                                                                                                                                                                                                                                                                                                                                                                                                                                                                                                                                                                                                                                                                                                                                                                                                                                                                                                           |                       | Min / Max water temperature     | Min 4 °C / Max 35 °C                               |  |
| Pressure vessel / membrane Epoxy coated steel / butyl rubber Pump head / impeller Brass Pump head mechanical seal EPDM / PTFE / Al. Oxide  CONNECTIONS Pump connections G ¾ M  Anti-vibration hoses G ¾ F x 15 mm push-fit x 200 mm long  MOTOR Type Induction (auto-reset thermal trip) Duty rating Continuous (S1)  ELECTRICAL Power supply (Vac/Ph/Hz) 165-265 V a.c. / 1 / 50-60 Hz Power consumption (P1) 340 Watts  Current (full load) 1.5 Amps Fuse rating 5 Amps Power cable length 1.5 metres  DIMENSIONS Height 852 mm Width 488 mm Depth 457 mm  WEIGHT Weight - including fittings 24.9 kg Weight - filled 68.9 kg                                                                                                                                                                                                                                                                                                                                                                                                                                                                                                                                                                                                                                                                                                                                                                                                                                                                                                                                                                                                                                                                                                                                                                                                                                                                                                                                                                                                                                                                                                |                       | Flow switch sensitivity         | 0.6 litres/min (approx)                            |  |
| Pump head / impeller   Brass                                                                                                                                                                                                                                                                                                                                                                                                                                                                                                                                                                                                                                                                                                                                                                                                                                                                                                                                                                                                                                                                                                                                                                                                                                                                                                                                                                                                                                                                                                                                                                                                                                                                                                                                                                                                                                                                                                                                                                                                                                                                                                   | CONSTRUCTION          | Enclosure protection            | IPX4                                               |  |
| Pump head mechanical seal   EPDM / PTFE / Al. Oxide                                                                                                                                                                                                                                                                                                                                                                                                                                                                                                                                                                                                                                                                                                                                                                                                                                                                                                                                                                                                                                                                                                                                                                                                                                                                                                                                                                                                                                                                                                                                                                                                                                                                                                                                                                                                                                                                                                                                                                                                                                                                            |                       | Pressure vessel / membrane      | Epoxy coated steel / butyl rubber                  |  |
| CONNECTIONS         Pump connections         G ¾ M           Anti-vibration hoses         G ¾ F x 15 mm push-fit x 200 mm long           MOTOR         Type         Induction (auto-reset thermal trip)           Duty rating         Continuous (S1)           ELECTRICAL         Power supply (Vac/Ph/Hz)         165-265 V a.c. / 1 / 50-60 Hz           Power consumption (P1)         340 Watts           Current (full load)         1.5 Amps           Fuse rating         5 Amps           Power cable length         1.5 metres           DIMENSIONS         Height         852 mm           Width         488 mm           Depth         457 mm           WEIGHT         Weight - including fittings         24.9 kg           Weight - filled         68.9 kg                                                                                                                                                                                                                                                                                                                                                                                                                                                                                                                                                                                                                                                                                                                                                                                                                                                                                                                                                                                                                                                                                                                                                                                                                                                                                                                                                       |                       | Pump head / impeller            | Brass                                              |  |
| Anti-vibration hoses                                                                                                                                                                                                                                                                                                                                                                                                                                                                                                                                                                                                                                                                                                                                                                                                                                                                                                                                                                                                                                                                                                                                                                                                                                                                                                                                                                                                                                                                                                                                                                                                                                                                                                                                                                                                                                                                                                                                                                                                                                                                                                           |                       | Pump head mechanical seal       | EPDM / PTFE / Al. Oxide                            |  |
| MOTOR   Type                                                                                                                                                                                                                                                                                                                                                                                                                                                                                                                                                                                                                                                                                                                                                                                                                                                                                                                                                                                                                                                                                                                                                                                                                                                                                                                                                                                                                                                                                                                                                                                                                                                                                                                                                                                                                                                                                                                                                                                                                                                                                                                   | CONNECTIONS           | Pump connections                | G ¾ M                                              |  |
| Duty rating   Continuous (S1)                                                                                                                                                                                                                                                                                                                                                                                                                                                                                                                                                                                                                                                                                                                                                                                                                                                                                                                                                                                                                                                                                                                                                                                                                                                                                                                                                                                                                                                                                                                                                                                                                                                                                                                                                                                                                                                                                                                                                                                                                                                                                                  |                       | Anti-vibration hoses            | G ¾ F x 15 mm push-fit x 200 mm long               |  |
| Power supply (Vac/Ph/Hz)   165-265 V a.c. / 1 / 50-60 Hz                                                                                                                                                                                                                                                                                                                                                                                                                                                                                                                                                                                                                                                                                                                                                                                                                                                                                                                                                                                                                                                                                                                                                                                                                                                                                                                                                                                                                                                                                                                                                                                                                                                                                                                                                                                                                                                                                                                                                                                                                                                                       | MOTOR                 | Туре                            | Induction (auto-reset thermal trip)                |  |
| Power consumption (P1)   340 Watts                                                                                                                                                                                                                                                                                                                                                                                                                                                                                                                                                                                                                                                                                                                                                                                                                                                                                                                                                                                                                                                                                                                                                                                                                                                                                                                                                                                                                                                                                                                                                                                                                                                                                                                                                                                                                                                                                                                                                                                                                                                                                             |                       | Duty rating                     |                                                    |  |
| Current (full load)       1.5 Amps         Fuse rating       5 Amps         Power cable length       1.5 metres         DIMENSIONS       Height       852 mm         Width       488 mm         Depth       457 mm         WEIGHT       Weight - including fittings       24.9 kg         Weight - filled       68.9 kg                                                                                                                                                                                                                                                                                                                                                                                                                                                                                                                                                                                                                                                                                                                                                                                                                                                                                                                                                                                                                                                                                                                                                                                                                                                                                                                                                                                                                                                                                                                                                                                                                                                                                                                                                                                                        | ELECTRICAL            | Power supply (Vac/Ph/Hz)        | 165-265 V a.c. / 1 / 50-60 Hz                      |  |
| Fuse rating         5 Amps           Power cable length         1.5 metres           DIMENSIONS         Height         852 mm           Width         488 mm           Depth         457 mm           WEIGHT         Weight - including fittings         24.9 kg           Weight - filled         68.9 kg                                                                                                                                                                                                                                                                                                                                                                                                                                                                                                                                                                                                                                                                                                                                                                                                                                                                                                                                                                                                                                                                                                                                                                                                                                                                                                                                                                                                                                                                                                                                                                                                                                                                                                                                                                                                                     |                       | Power consumption (P1)          | 340 Watts                                          |  |
| Power cable length   1.5 metres                                                                                                                                                                                                                                                                                                                                                                                                                                                                                                                                                                                                                                                                                                                                                                                                                                                                                                                                                                                                                                                                                                                                                                                                                                                                                                                                                                                                                                                                                                                                                                                                                                                                                                                                                                                                                                                                                                                                                                                                                                                                                                |                       | Current (full load)             | 1.5 Amps                                           |  |
| DIMENSIONS         Height         852 mm           Width         488 mm           Depth         457 mm           WEIGHT         Weight - including fittings         24.9 kg           Weight - filled         68.9 kg                                                                                                                                                                                                                                                                                                                                                                                                                                                                                                                                                                                                                                                                                                                                                                                                                                                                                                                                                                                                                                                                                                                                                                                                                                                                                                                                                                                                                                                                                                                                                                                                                                                                                                                                                                                                                                                                                                          |                       | Fuse rating                     | 5 Amps                                             |  |
| Width         488 mm           Depth         457 mm           WEIGHT         Weight - including fittings         24.9 kg           Weight - filled         68.9 kg                                                                                                                                                                                                                                                                                                                                                                                                                                                                                                                                                                                                                                                                                                                                                                                                                                                                                                                                                                                                                                                                                                                                                                                                                                                                                                                                                                                                                                                                                                                                                                                                                                                                                                                                                                                                                                                                                                                                                             |                       | Power cable length              |                                                    |  |
| Depth                                                                                                                                                                                                                                                                                                                                                                                                                                                                                                                                                                                                                                                                                                                                                                                                                                                                                                                                                                                                                                                                                                                                                                                                                                                                                                                                                                                                                                                                                                                                                                                                                                                                                                                                                                                                                                                                                                                                                                                                                                                                                                                          | DIMENSIONS            | Height                          | 852 mm                                             |  |
| WEIGHT Weight - including fittings 24.9 kg Weight - filled 68.9 kg                                                                                                                                                                                                                                                                                                                                                                                                                                                                                                                                                                                                                                                                                                                                                                                                                                                                                                                                                                                                                                                                                                                                                                                                                                                                                                                                                                                                                                                                                                                                                                                                                                                                                                                                                                                                                                                                                                                                                                                                                                                             |                       | Width                           | 488 mm                                             |  |
| Weight - filled 68.9 kg                                                                                                                                                                                                                                                                                                                                                                                                                                                                                                                                                                                                                                                                                                                                                                                                                                                                                                                                                                                                                                                                                                                                                                                                                                                                                                                                                                                                                                                                                                                                                                                                                                                                                                                                                                                                                                                                                                                                                                                                                                                                                                        |                       | Depth                           | 457 mm                                             |  |
| Weight - filled 68.9 kg                                                                                                                                                                                                                                                                                                                                                                                                                                                                                                                                                                                                                                                                                                                                                                                                                                                                                                                                                                                                                                                                                                                                                                                                                                                                                                                                                                                                                                                                                                                                                                                                                                                                                                                                                                                                                                                                                                                                                                                                                                                                                                        | WEIGHT                | Weight - including fittings     | 24.9 kg                                            |  |
| Weight – maximum 104.9 kg                                                                                                                                                                                                                                                                                                                                                                                                                                                                                                                                                                                                                                                                                                                                                                                                                                                                                                                                                                                                                                                                                                                                                                                                                                                                                                                                                                                                                                                                                                                                                                                                                                                                                                                                                                                                                                                                                                                                                                                                                                                                                                      |                       |                                 |                                                    |  |
|                                                                                                                                                                                                                                                                                                                                                                                                                                                                                                                                                                                                                                                                                                                                                                                                                                                                                                                                                                                                                                                                                                                                                                                                                                                                                                                                                                                                                                                                                                                                                                                                                                                                                                                                                                                                                                                                                                                                                                                                                                                                                                                                |                       | Weight - maximum                | 104.9 kg                                           |  |