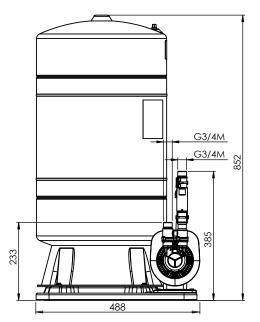

| WRAS Approved Product Conformity certification UKCA   CE  TECHNICAL Pump type Peripheral Anti-vibration flexible hoses Pressure vessel nominal size Pressure vessel nominal size Pressure vessel usable capacity Upstream line-in kit Mounting Dry run protection Maximum head - closed valve Maximum hosed - closed valve Maximum working pressure* Maximum ambient air temperature Min / Max water temperature Flow switch sensitivity CONSTRUCTION Pressure vessel / membrane Pump head / impeller Pump head mechanical seal CONNECTIONS Anti-vibration hoses G % F x 15 mm push-fit x 200 mm long MOTOR Type Duty rating CONSTRUCTION Power consumption (P1) Current (full load) Fuse rating Power cable length Vidth Power cable length Vidth Popeth Vidth Vidth Popeth Vidth Vidth Popeth Vidth Depth Vision Perissure Vessel / Encorporated Peripheral  |                       |                                 | STORMBOOST 80<br>47715                             |  |
|--------------------------------------------------------------------------------------------------------------------------------------------------------------------------------------------------------------------------------------------------------------------------------------------------------------------------------------------------------------------------------------------------------------------------------------------------------------------------------------------------------------------------------------------------------------------------------------------------------------------------------------------------------------------------------------------------------------------------------------------------------------------------------------------------------------------------------------------------------------------------------------------------------------------------------------------------------------------------------------------------------------------------------------------------------------------------------------------------------------------------------------------------------------------------------------------------------------------------------------------------------------------------------------------------------------------------------------------------------------------------------------------------------------------------------------------------------------------------------------------------------------------------------------------------------------------------------------------------------------------------------------------------------------------------------------------------------------------------------------------------------------------------------------------------------------------------------------------------------------------------------------------------------------------------------------------------------------------------------------------------------------------------------------------------------------------------------------------------------------------------------|-----------------------|---------------------------------|----------------------------------------------------|--|
| Conformity certification  Conformity certification flexible hoses  Conformity flexible hoses  Confo  | GENERAL               | Warranty                        | 3 years (upon registration with proof of purchase) |  |
| TECHNICAL FEATURES  Anti-vibration flexible hoses  Pressure vessel nominal size Pressure vessel organize  Persoure vessel organize  Persoure vessel organize  Dyr un protection  PERFORMANCE  Maximum head - closed valve Maximum working pressure*  Maximum working pressure*  Maximum working pressure  Maximum ambient air temperature Min / Max water temperature Flow switch sensitivity  Persoure vessel / membrane Pump head / impeller Pump head mechanical seal  CONNECTIONS  MOTOR  Type  MOTOR  Type  Motor  Duty rating  ELECTRICAL  Power supply (Vac/Ph/Hz)  Power consumption (P1)  Current (full load)  Current (full load)  Power cable length  DIMENSIONS  MEGHT  Weight - including fittings  Weight - filled                                                                                                                                                                                                                                                                                                                  |                       | WRAS                            | WRAS Approved Product                              |  |
| Anti-vibration flexible hoses Pressure vessel nominal size Pressure vessel osable capacity  Upstream line-in kit Mounting Dry run protection  PERFORMANCE Maximum head - closed valve Maximum flow Maximum smbient air temperature Min / Max water temperature Flow switch sensitivity CONSTRUCTION Pressure vessel / membrane Pump head / impeller Pump head / impeller Pump head mechanical seal  CONNECTIONS Anti-vibration hoses Anti-vibration hoses  MOTOR Duty rating   |                       | Conformity certification        | UKCA   CE                                          |  |
| Pressure vessel nominal size Pressure vessel usable capacity Upstream line-in kit Mounting Dry run protection PERFORMANCE Maximum flow Maximum flow Maximum flow Maximum flow Maximum sheint air temperature Min / Max water temperature Flow switch sensitivity Dry protection Pressure vessel / membrane Pump head / impeller Pump head mechanical seal Pump head mechanical seal Pump Connections MOTOR Type Duty rating Duty rating Duty rating Duty rating Duty rating Differsion D  | TECHNICAL<br>FEATURES | Pump type                       | Peripheral                                         |  |
| Pressure vessel usable capacity Upstream line-in kit Mounting Dry run protection  ■  Maximum head - closed valve Maximum working pressure*  Maximum ambient air temperature Min / Max water temperature Min / Max water temperature Pressure vessel / membrane Pump head / impeller Pump head / impeller Pump head mechanical seal  CONNECTIONS  Anti-vibration hoses  MOTOR  Type Duty rating  ELECTRICAL  Power supply (Vac/Ph/Hz) Power consumption (P1) Current (full load) Fuse rating Powth —  Fuse rating Powth —  Weight - including fittings  WEIGHT  Weight - including fittings  Weight - filled  Maximum anbient kit Is mm Max man  15 Imm 15 mm  16 mm  16 mm  16 mm  16 litres/min 16 litres/min 16 litres/min 16 mm  16 litres/min 16 litres/min 16 litres/min 16 litres/min 16 litres/min 16 litres/min 16 mm  40 °C  40 °C  40 °C  Min 4 °C / Max 35 °C  16 litres/min (approx)  16 litres/min 16 litres/min 16 litres/min 16 litres/min 16 litres/min 16 mm 16 litres/min 16 litres/min 16 mm 16 litres/min 16 litres/min 16 litres/min 16 litres/min 16 mm 16 litres/min 16 litres/min 16 litres/min 16 mm  40 °C  40 °C  Min 4 °C / Max 35 °C  16 litres/min 18 press  Colities/min 18 pressure vaste say  40 °C  Min 4 °C / Max 35 °C  16 litres/min 18 pressure vaste say  40 °C  Min 4 °C / Max 35 °C  16 litres/min 18 pressure vaste say  40 °C  Min 4 °C / Max 35 °C  18 litres/min 18 pressure vaste say  40 °C  Min 4 °C / Max 35 °C  16 litres/min 18 pressure vaste say  40 °C  Min 4 °C / Max 35 °C  16 litres/min 18 pressure vaste say  40 °C  Min 4 °C / Max 35 °C  16 litres/min 18 pressure vaste say  40 °C  40 °C  40 °C  Min 4 °C / Max 35 °C  40 °C  Min 4 °C / Max 35 °C  16 litres/min 18 pressure vaste say  40 °C  40 °C  Min 4 °C / Max 35 °C  40 °C  Min 4 °C / Max 35 °C  16 litres/min 18 pressure vaste say  40 °C  40 °C  Min 4 °C / Max 35 °C  40 °C  Min 4 °C / Max 35 °C  16 litres/min 18 pressure vaste say  40 °C  Min 4 °C / Max 35 °C  60 °C  Min 4 °C  Min 4 °C / Max 35 °C  60 °C  Min 4 °C    |                       | Anti-vibration flexible hoses   | •                                                  |  |
| Upstream line-in kit   15 mm   Floor or plinth   Mounting   Properties   Propert    |                       | Pressure vessel nominal size    | 80 litres                                          |  |
| Mounting Floor or plinth Dry run protection  PERFORMANCE  Maximum head − closed valve  Maximum flow  Maximum working pressure*  Maximum ambient air temperature  Min / Max water temperature  Flow switch sensitivity  CONSTRUCTION  Enclosure protection  Pump head / impeller  Pump head / impeller  Pump head mechanical seal  CONNECTIONS  Anti-vibration hoses  MOTOR  Type  Duty rating  ELECTRICAL  Power supply (Vac/Ph/Hz)  Power consumption (P1)  CURL (Villed)  Fuse ating  Power cable length  Power wight — including fittings  WEIGHT  Weight — including fittings  Weight – including fittings  Weight – including fittings  Weight – filled  Weight – including fittings  Weight – filled  Maximum head – closed valve  3.2 bar (32 metres)  4.0 °C  3.2 bar (32 metres)  4.0 °C  Atio litres/min  Atio V°C  Maximum about at 16 litres/min  Power  Atio Size metres  Atio V°C  Min / Max water temperature  Flook Wat (A 0 °C  Min / Max water temperature  Atio V°C  Min / Max water temperature  By Atio V°C  Min / Min / Mox water  By Atio V°C  Min / Min / Mox water  By Atio V°C  Min / Min / M  |                       | Pressure vessel usable capacity | 44 litres                                          |  |
| Dry run protection  Maximum head - closed valve  Maximum flow  Maximum working pressure*  Maximum ambient air temperature  Flow switch sensitivity  CONSTRUCTION  Maximum expectation  Pump head / impeller  Pump head mechanical seal  CONNECTIONS  MOTOR  MOTOR  Type  Duty rating  ELECTRICAL  Power supply (Vac/Ph/Hz)  Power consumption (P1)  CURL To Maximum and a closed valve  Weight - including fittings  Weight - including fittings  Weight - including fittings  Motor  Maximum washe a closed valve  Assembly assembl |                       | Upstream line-in kit            | 15 mm                                              |  |
| PERFORMANCE         Maximum head – closed valve         3.2 bar (32 metres)           Maximum flow         16 litres/min           Maximum working pressure*         450 kPa (4.5 bar)           Maximum ambient air temperature         40 °C           Min / Max water temperature         Min 4 °C / Max 35 °C           Flow switch sensitivity         0.6 litres/min (approx)           CONSTRUCTION         Enclosure protection         IPX4           Perssure vessel / membrane         Epoxy coated steel / butyl rubber           Pump head mechanical seal         EPDM / PTFE / Al. Oxide           CONNECTIONS         G ¾ K           Anti-vibration hoses         G ¾ F x 15 mm push-fit x 200 mm long           MOTOR         Type         Induction (auto-reset thermal trip)           Duty rating         Continuous (S1)           ELECTRICAL         Power supply (Vac/Ph/Hz)         165-265 V a.c. / 1 / 50-60 Hz           Power consumption (P1)         340 Watts           Current (full load)         1.5 Amps           Fuse rating         5 Amps           Power cable length         1.5 metres           DIMENSIONS         Height         488 mm           Depth         457 mm           WEIGHT         Weight - including fittings         24.9 kg <td>Mounting</td> <td>Floor or plinth</td>                                                                                                                                                                                                                                                                                                                                                                                                                                                                                                                                                                                                                                                                                                                                                                                            |                       | Mounting                        | Floor or plinth                                    |  |
| Maximum flow Maximum working pressure*  Maximum ambient air temperature Min / Max water temperature Min / Max 35 °C Flow switch sensitivity O.6 litres/min (approx)  CONSTRUCTION Enclosure protection Pressure vessel / membrane Pump head / impeller Pump head mechanical seal EPDM / PTFE / Al. Oxide  CONNECTIONS Anti-vibration hoses G ¾ F x 15 mm push-fit x 200 mm long  MOTOR Type Induction (auto-reset thermal trip) Duty rating Continuous (S1)  ELECTRICAL Power consumption (P1) Current (full load) Fuse rating Power consumption (P1) Current (full load) Fuse rating Power cable length Fuse rating Power cable length Anti-piption  MOTOR Height Moth Moth Moth Moth Moth Moth Moth Mo                                                                                                                                                                                                                                                                                                                                                                                                                                                                                                                                                                                                                                                                                                                                                                                                                                                                                                                                                                                                                                                                                                                                                                                                                                                                                                                                   |                       | Dry run protection              | •                                                  |  |
| Maximum working pressure*         450 KPa (4.5 bar)           Maximum ambient air temperature         40 °C           Min / Max water temperature         Min 4 °C / Max 35 °C           Flow switch sensitivity         0.6 litres/min (approx)           CONSTRUCTION         IPX4           Pressure vessel / membrane         Epoxy coated steel / butyl rubber           Pump head / impeller         Brass           Pump head mechanical seal         EPDM / PTFE / Al. Oxide           CONNECTIONS         G ¾ M           Anti-vibration hoses         G ¾ F x 15 mp push-fit x 200 mm long           MOTOR         Type           Duty rating         Continuous (S1)           ELECTRICAL         Power supply (Vac/Ph/Hz)         165-265 V a.c. / 1 / 50-60 Hz           Power consumption (P1)         340 Watts           Current (full load)         1.5 Amps           Fuse rating         5 Amps           Power cable length         1.5 metres           DIMENSIONS         Height         852 mm           Width         488 mm           Depth         457 mm           WEIGHT         Weight - including fittings         24.9 kg           Weight - filled         68.9 kg                                                                                                                                                                                                                                                                                                                                                                                                                                                                                                                                                                                                                                                                                                                                                                                                                                                                                                                             | PERFORMANCE           | Maximum head - closed valve     | 3.2 bar (32 metres)                                |  |
| Maximum ambient air temperature Min / Max water temperature Flow switch sensitivity O.6 litres/min (approx)  Enclosure protection Pressure vessel / membrane Pump head / impeller Pump head mechanical seal EPDM / PTFE / Al. Oxide  CONNECTIONS Anti-vibration hoses G ¾ F x 15 mm push-fit x 200 mm long  MOTOR Type Induction (auto-reset thermal trip) Duty rating ELECTRICAL Power supply (Vac/Ph/Hz) Power consumption (P1) Current (full load) Fuse rating Power cable length Anti-wibration BIASO  DIMENSIONS Height Weight – including fittings Weight – filled Weight – filled  Min 4 °C / Max 35 °C Min 4 °C / Max 35 °C O.6 litres/min (approx)  0.6 litres/min (approx)  EPX4  PX4  BY3  BY4  BY4  I Depth Anti-vibration (approx)  I Devended the min and provided the min and  |                       | Maximum flow                    | 16 litres/min                                      |  |
| Min / Max water temperature   Min 4 °C / Max 35 °C     Flow switch sensitivity   0.6 litres/min (approx)     CONSTRUCTION   Enclosure protection   IPX4     Pressure vessel / membrane   Epoxy coated steel / butyl rubber     Pump head / impeller   Brass     Pump head mechanical seal   EPDM / PTFE / Al. Oxide     CONNECTIONS   Pump connections   G ¾ M     Anti-vibration hoses   G ¾ F x 15 mm push-fit x 200 mm long     MOTOR   Type   Induction (auto-reset thermal trip)     Duty rating   Continuous (S1)     ELECTRICAL   Power supply (Vac/Ph/Hz)   165-265 V a.c. / 1 / 50-60 Hz     Power consumption (P1)   340 Watts     Current (full load)   1.5 Amps     Fuse rating   5 Amps     Power cable length   1.5 metres     DIMENSIONS   Height   852 mm     Width   488 mm     Depth   457 mm     WEIGHT   Weight - including fittings   24.9 kg     Weight - filled   68.9 kg                                                                                                                                                                                                                                                                                                                                                                                                                                                                                                                                                                                                                                                                                                                                                                                                                                                                                                                                                                                                                                                                                                                                                                                                                               |                       | Maximum working pressure*       | 450 kPa (4.5 bar)                                  |  |
| Flow switch sensitivity  CONSTRUCTION Enclosure protection Pressure vessel / membrane Pump head / impeller Pump head mechanical seal  CONNECTIONS Anti-vibration hoses  MOTOR  ELECTRICAL Power supply (Vac/Ph/Hz) Power consumption (P1) Current (full load) Fuse rating Power cable length Width Depth Width Depth Weight - including fittings  Electrical Enclosure protection IPX4 Eppx                                                                                                                                                                                                                                                                                                                                                                                                                                                                                                                                                                                                                                                                                                                                                                                                                                                                                                                                                                                                                                                                                                                                                                                                                                                                                                                                                                                                                                                                                                                                                                                                                                                                                                                                    |                       | Maximum ambient air temperature | 40 °C                                              |  |
| Enclosure protection                                                                                                                                                                                                                                                                                                                                                                                                                                                                                                                                                                                                                                                                                                                                                                                                                                                                                                                                                                                                                                                                                                                                                                                                                                                                                                                                                                                                                                                                                                                                                                                                                                                                                                                                                                                                                                                                                                                                                                                                                                                                                                           |                       | Min / Max water temperature     | Min 4 °C / Max 35 °C                               |  |
| Pressure vessel / membrane Epoxy coated steel / butyl rubber Pump head / impeller Brass Pump head mechanical seal EPDM / PTFE / Al. Oxide  CONNECTIONS Pump connections G ¾ M  Anti-vibration hoses G ¾ F x 15 mm push-fit x 200 mm long  MOTOR Type Induction (auto-reset thermal trip) Duty rating Continuous (S1)  ELECTRICAL Power supply (Vac/Ph/Hz) 165-265 V a.c. / 1 / 50-60 Hz Power consumption (P1) 340 Watts  Current (full load) 1.5 Amps Fuse rating 5 Amps Power cable length 1.5 metres  DIMENSIONS Height 852 mm Width 488 mm Depth 457 mm  WEIGHT Weight - including fittings 24.9 kg Weight - filled 68.9 kg                                                                                                                                                                                                                                                                                                                                                                                                                                                                                                                                                                                                                                                                                                                                                                                                                                                                                                                                                                                                                                                                                                                                                                                                                                                                                                                                                                                                                                                                                                |                       | Flow switch sensitivity         | 0.6 litres/min (approx)                            |  |
| Pump head / impeller   Brass                                                                                                                                                                                                                                                                                                                                                                                                                                                                                                                                                                                                                                                                                                                                                                                                                                                                                                                                                                                                                                                                                                                                                                                                                                                                                                                                                                                                                                                                                                                                                                                                                                                                                                                                                                                                                                                                                                                                                                                                                                                                                                   | CONSTRUCTION          | Enclosure protection            | IPX4                                               |  |
| Pump head mechanical seal   EPDM / PTFE / Al. Oxide                                                                                                                                                                                                                                                                                                                                                                                                                                                                                                                                                                                                                                                                                                                                                                                                                                                                                                                                                                                                                                                                                                                                                                                                                                                                                                                                                                                                                                                                                                                                                                                                                                                                                                                                                                                                                                                                                                                                                                                                                                                                            |                       | Pressure vessel / membrane      | Epoxy coated steel / butyl rubber                  |  |
| CONNECTIONS         Pump connections         G ¾ M           Anti-vibration hoses         G ¾ F x 15 mm push-fit x 200 mm long           MOTOR         Type         Induction (auto-reset thermal trip)           Duty rating         Continuous (S1)           ELECTRICAL         Power supply (Vac/Ph/Hz)         165-265 V a.c. / 1 / 50-60 Hz           Power consumption (P1)         340 Watts           Current (full load)         1.5 Amps           Fuse rating         5 Amps           Power cable length         1.5 metres           DIMENSIONS         Height         852 mm           Width         488 mm           Depth         457 mm           WEIGHT         Weight - including fittings         24.9 kg           Weight - filled         68.9 kg                                                                                                                                                                                                                                                                                                                                                                                                                                                                                                                                                                                                                                                                                                                                                                                                                                                                                                                                                                                                                                                                                                                                                                                                                                                                                                                                                       |                       | Pump head / impeller            | Brass                                              |  |
| Anti-vibration hoses                                                                                                                                                                                                                                                                                                                                                                                                                                                                                                                                                                                                                                                                                                                                                                                                                                                                                                                                                                                                                                                                                                                                                                                                                                                                                                                                                                                                                                                                                                                                                                                                                                                                                                                                                                                                                                                                                                                                                                                                                                                                                                           |                       | Pump head mechanical seal       | EPDM / PTFE / Al. Oxide                            |  |
| MOTOR   Type                                                                                                                                                                                                                                                                                                                                                                                                                                                                                                                                                                                                                                                                                                                                                                                                                                                                                                                                                                                                                                                                                                                                                                                                                                                                                                                                                                                                                                                                                                                                                                                                                                                                                                                                                                                                                                                                                                                                                                                                                                                                                                                   | CONNECTIONS           | Pump connections                | G ¾ M                                              |  |
| Duty rating   Continuous (S1)                                                                                                                                                                                                                                                                                                                                                                                                                                                                                                                                                                                                                                                                                                                                                                                                                                                                                                                                                                                                                                                                                                                                                                                                                                                                                                                                                                                                                                                                                                                                                                                                                                                                                                                                                                                                                                                                                                                                                                                                                                                                                                  |                       | Anti-vibration hoses            | G ¾ F x 15 mm push-fit x 200 mm long               |  |
| Power supply (Vac/Ph/Hz)   165-265 V a.c. / 1 / 50-60 Hz                                                                                                                                                                                                                                                                                                                                                                                                                                                                                                                                                                                                                                                                                                                                                                                                                                                                                                                                                                                                                                                                                                                                                                                                                                                                                                                                                                                                                                                                                                                                                                                                                                                                                                                                                                                                                                                                                                                                                                                                                                                                       | MOTOR                 | Туре                            | Induction (auto-reset thermal trip)                |  |
| Power consumption (P1)   340 Watts                                                                                                                                                                                                                                                                                                                                                                                                                                                                                                                                                                                                                                                                                                                                                                                                                                                                                                                                                                                                                                                                                                                                                                                                                                                                                                                                                                                                                                                                                                                                                                                                                                                                                                                                                                                                                                                                                                                                                                                                                                                                                             |                       | Duty rating                     |                                                    |  |
| Current (full load)       1.5 Amps         Fuse rating       5 Amps         Power cable length       1.5 metres         DIMENSIONS       Height       852 mm         Width       488 mm         Depth       457 mm         WEIGHT       Weight - including fittings       24.9 kg         Weight - filled       68.9 kg                                                                                                                                                                                                                                                                                                                                                                                                                                                                                                                                                                                                                                                                                                                                                                                                                                                                                                                                                                                                                                                                                                                                                                                                                                                                                                                                                                                                                                                                                                                                                                                                                                                                                                                                                                                                        | ELECTRICAL            | Power supply (Vac/Ph/Hz)        | 165-265 V a.c. / 1 / 50-60 Hz                      |  |
| Fuse rating         5 Amps           Power cable length         1.5 metres           DIMENSIONS         Height         852 mm           Width         488 mm           Depth         457 mm           WEIGHT         Weight - including fittings         24.9 kg           Weight - filled         68.9 kg                                                                                                                                                                                                                                                                                                                                                                                                                                                                                                                                                                                                                                                                                                                                                                                                                                                                                                                                                                                                                                                                                                                                                                                                                                                                                                                                                                                                                                                                                                                                                                                                                                                                                                                                                                                                                     |                       | Power consumption (P1)          | 340 Watts                                          |  |
| Power cable length   1.5 metres                                                                                                                                                                                                                                                                                                                                                                                                                                                                                                                                                                                                                                                                                                                                                                                                                                                                                                                                                                                                                                                                                                                                                                                                                                                                                                                                                                                                                                                                                                                                                                                                                                                                                                                                                                                                                                                                                                                                                                                                                                                                                                |                       | Current (full load)             | 1.5 Amps                                           |  |
| DIMENSIONS         Height         852 mm           Width         488 mm           Depth         457 mm           WEIGHT         Weight - including fittings         24.9 kg           Weight - filled         68.9 kg                                                                                                                                                                                                                                                                                                                                                                                                                                                                                                                                                                                                                                                                                                                                                                                                                                                                                                                                                                                                                                                                                                                                                                                                                                                                                                                                                                                                                                                                                                                                                                                                                                                                                                                                                                                                                                                                                                          |                       | Fuse rating                     | 5 Amps                                             |  |
| Width         488 mm           Depth         457 mm           WEIGHT         Weight - including fittings         24.9 kg           Weight - filled         68.9 kg                                                                                                                                                                                                                                                                                                                                                                                                                                                                                                                                                                                                                                                                                                                                                                                                                                                                                                                                                                                                                                                                                                                                                                                                                                                                                                                                                                                                                                                                                                                                                                                                                                                                                                                                                                                                                                                                                                                                                             |                       | Power cable length              |                                                    |  |
| Depth                                                                                                                                                                                                                                                                                                                                                                                                                                                                                                                                                                                                                                                                                                                                                                                                                                                                                                                                                                                                                                                                                                                                                                                                                                                                                                                                                                                                                                                                                                                                                                                                                                                                                                                                                                                                                                                                                                                                                                                                                                                                                                                          | DIMENSIONS            | Height                          | 852 mm                                             |  |
| WEIGHT Weight - including fittings 24.9 kg Weight - filled 68.9 kg                                                                                                                                                                                                                                                                                                                                                                                                                                                                                                                                                                                                                                                                                                                                                                                                                                                                                                                                                                                                                                                                                                                                                                                                                                                                                                                                                                                                                                                                                                                                                                                                                                                                                                                                                                                                                                                                                                                                                                                                                                                             |                       | Width                           | 488 mm                                             |  |
| Weight - filled 68.9 kg                                                                                                                                                                                                                                                                                                                                                                                                                                                                                                                                                                                                                                                                                                                                                                                                                                                                                                                                                                                                                                                                                                                                                                                                                                                                                                                                                                                                                                                                                                                                                                                                                                                                                                                                                                                                                                                                                                                                                                                                                                                                                                        |                       | Depth                           | 457 mm                                             |  |
| Weight - filled 68.9 kg                                                                                                                                                                                                                                                                                                                                                                                                                                                                                                                                                                                                                                                                                                                                                                                                                                                                                                                                                                                                                                                                                                                                                                                                                                                                                                                                                                                                                                                                                                                                                                                                                                                                                                                                                                                                                                                                                                                                                                                                                                                                                                        | WEIGHT                | Weight - including fittings     | 24.9 kg                                            |  |
| Weight – maximum 104.9 kg                                                                                                                                                                                                                                                                                                                                                                                                                                                                                                                                                                                                                                                                                                                                                                                                                                                                                                                                                                                                                                                                                                                                                                                                                                                                                                                                                                                                                                                                                                                                                                                                                                                                                                                                                                                                                                                                                                                                                                                                                                                                                                      |                       |                                 |                                                    |  |
|                                                                                                                                                                                                                                                                                                                                                                                                                                                                                                                                                                                                                                                                                                                                                                                                                                                                                                                                                                                                                                                                                                                                                                                                                                                                                                                                                                                                                                                                                                                                                                                                                                                                                                                                                                                                                                                                                                                                                                                                                                                                                                                                |                       | Weight - maximum                | 104.9 kg                                           |  |