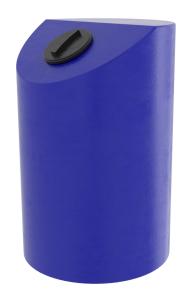

### **PRODUCT OVERVIEW**

The range of Insulated tanks from DPT have been designed specifically for storage of potable water. Each tank comes complete with a vented lid, inlet valve, and outlet valve which can be selected at the point of purchase.

The chamber is constructed from Thermosure, an advanced three-stage MDPE polymer providing fantastic insulation properties and an eco-friendly alternative to GRP.

The range of tanks are ideal for domestic and commercial developments such as houses, shops, apartments, offices, and more.