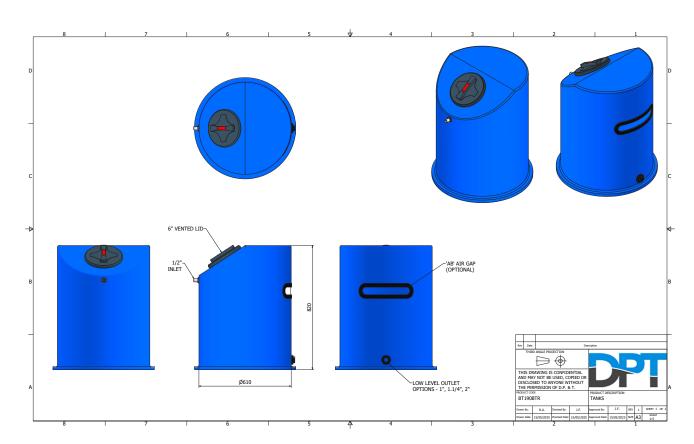

### **TECHNICAL DRAWINGS**

# **PRODUCT DRAWINGS**

# **CHAMBER SIZE GUIDE**

| Capacity (L) | Diameter (mm) | Height (mm) | Inlet | Outlet Options | Overflow | Vented Lid |
|--------------|---------------|-------------|-------|----------------|----------|------------|
| 200          | 610           | 820         | 1/2"  | 1", 1 1/4", 2" | 22mm     | 6"         |
| 300          | 610           | 1200        | 1/2"  | 1", 1 1/4", 2" | 22mm     | 6"         |
| 450          | 610           | 1700        | 1/2"  | 1", 1 1/4", 2" | 22mm     | 6"         |
| 550          | 780           | 1200        | 1/2"  | 1", 1 1/4", 2" | 22mm     | 6"         |
| 750          | 780           | 1700        | 1/2"  | 1", 1 1/4", 2" | 22mm     | 6"         |
| 800          | 1000          | 1000        | 1/2"  | 1", 1 1/4", 2" | 22mm     | 12"        |
| 1200         | 1000          | 1700        | 1/2"  | 1", 1 1/4", 2" | 22mm     | 12"        |