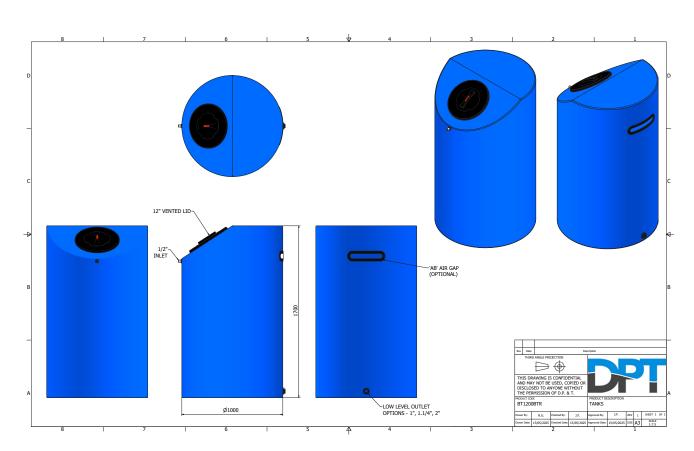

| 750            | 604.9         |
| 800          | 800            | 534.1         | 800            | 494.7         |
| 1200         | 1200           | 904.8         | 1200           | 785.39        |

### **DPT THERMOSURE**

Thermosure is an advanced thermo-retentive material comprised of multiple polymers that are bonded together during the moulding process.

Thermosure has been thoroughly tested under strict real-world conditions as well as computer simulations to ensure liquids remain resistant to excessive heat and cold temperatures.

We are the only company in the U.K. to offer this advanced insulated material to form a complete insulated MDPE potable water tank.



### **TECHNICAL DRAWINGS**



# **PRODUCT DRAWINGS**



# **PRODUCT DRAWINGS**





# **PRODUCT DRAWINGS**