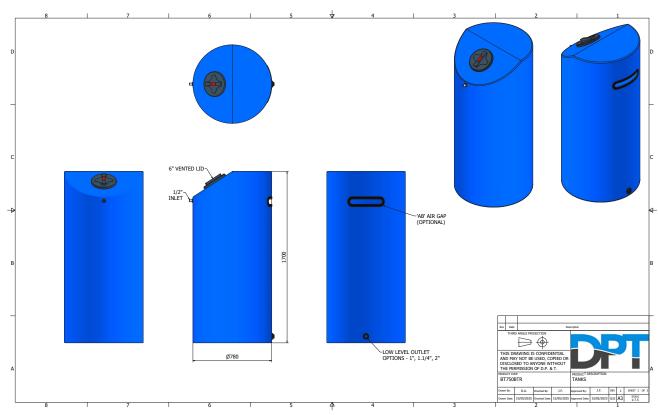

# **PRODUCT DRAWINGS**

# **CHAMBER SIZE GUIDE**

| Capacity (L) | Diameter (mm) | Height (mm) | Inlet | Outlet Options | Overflow | Vented Lid |
|--------------|---------------|-------------|-------|----------------|----------|------------|
| 200          | 610           | 820         | 1/2"  | 1", 1 1/4", 2" | 22mm     | 6"         |
| 300          | 610           | 1200        | 1/2"  | 1", 1 1/4", 2" | 22mm     | 6"         |
| 450          | 610           | 1700        | 1/2"  | 1", 1 1/4", 2" | 22mm     | 6"         |
| 550          | 780           | 1200        | 1/2"  | 1", 1 1/4", 2" | 22mm     | 6"         |
| 750          | 780           | 1700        | 1/2"  | 1", 1 1/4", 2" | 22mm     | 6"         |
| 800          | 1000          | 1000        | 1/2"  | 1", 1 1/4", 2" | 22mm     | 12"        |
| 1200         | 1000          | 1700        | 1/2"  | 1", 1 1/4", 2" | 22mm     | 12"        |