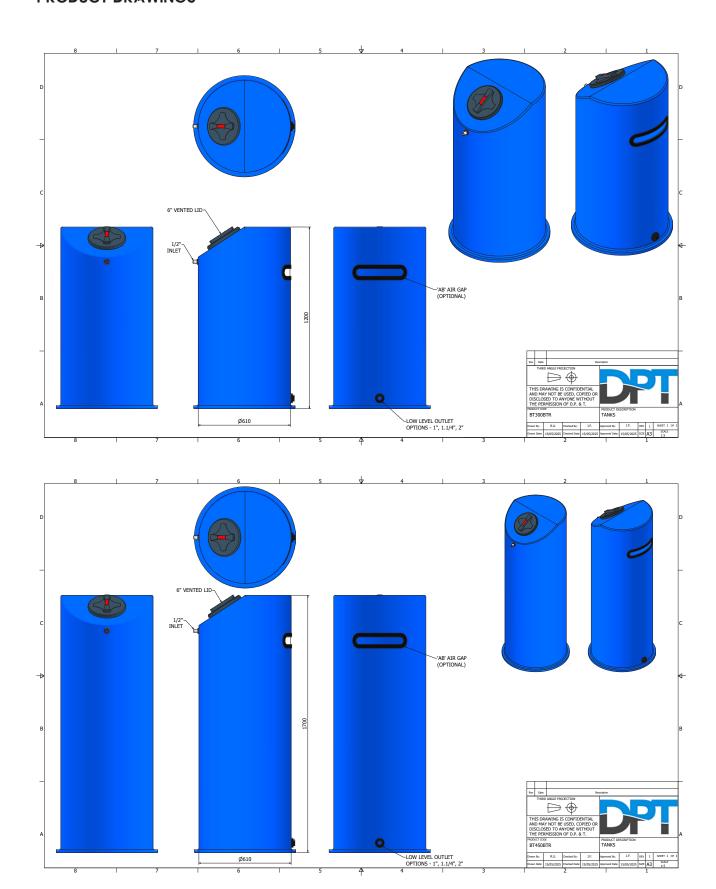

# **PRODUCT DRAWINGS**

# **CHAMBER SIZE GUIDE**

| Capacity (L) | Diameter (mm) | Height (mm) | Inlet | Outlet Options | Overflow | Vented Lid |
|--------------|---------------|-------------|-------|----------------|----------|------------|
| 200          | 610           | 820         | 1/2"  | 1", 1 1/4", 2" | 22mm     | 6"         |
| 300          | 610           | 1200        | 1/2"  | 1", 1 1/4", 2" | 22mm     | 6"         |
| 450          | 610           | 1700        | 1/2"  | 1", 1 1/4", 2" | 22mm     | 6"         |
| 550          | 780           | 1200        | 1/2"  | 1", 1 1/4", 2" | 22mm     | 6"         |
| 750          | 780           | 1700        | 1/2"  | 1", 1 1/4", 2" | 22mm     | 6"         |
| 800          | 1000          | 1000        | 1/2"  | 1", 1 1/4", 2" | 22mm     | 12"        |
| 1200         | 1000          | 1700        | 1/2"  | 1", 1 1/4", 2" | 22mm     | 12"        |