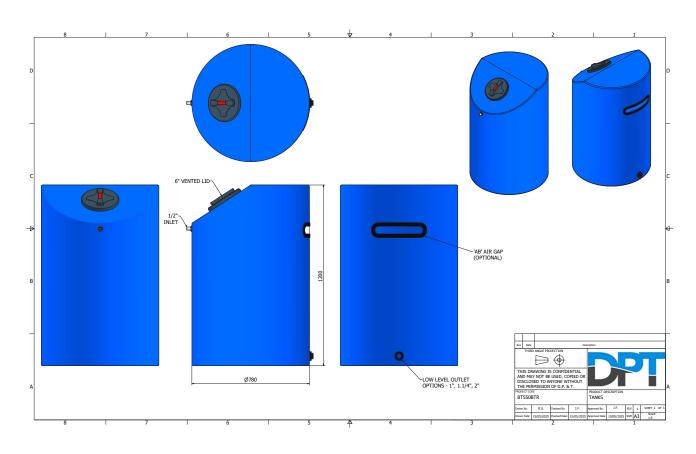

# **PRODUCT DRAWINGS**

# **CHAMBER SIZE GUIDE**

| Capacity (L) | Diameter (mm) | Height (mm) | Inlet | Outlet Options | Overflow | Vented Lid |
|--------------|---------------|-------------|-------|----------------|----------|------------|
| 200          | 610           | 820         | 1/2"  | 1", 1 1/4", 2" | 22mm     | 6"         |
| 300          | 610           | 1200        | 1/2"  | 1", 1 1/4", 2" | 22mm     | 6"         |
| 450          | 610           | 1700        | 1/2"  | 1", 1 1/4", 2" | 22mm     | 6"         |
| 550          | 780           | 1200        | 1/2"  | 1", 1 1/4", 2" | 22mm     | 6"         |
| 750          | 780           | 1700        | 1/2"  | 1", 1 1/4", 2" | 22mm     | 6"         |
| 800          | 1000          | 1000        | 1/2"  | 1", 1 1/4", 2" | 22mm     | 12"        |
| 1200         | 1000          | 1700        | 1/2"  | 1", 1 1/4", 2" | 22mm     | 12"        |