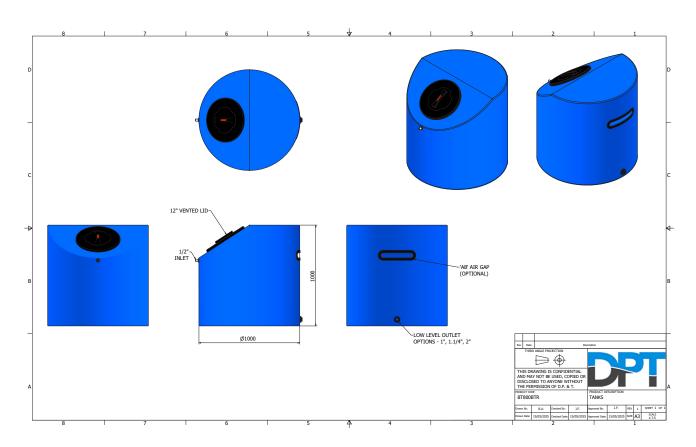

# **PRODUCT DRAWINGS**

# **CHAMBER SIZE GUIDE**

| Capacity (L) | Diameter (mm) | Height (mm) | Inlet | Outlet Options | Overflow | Vented Lid |
|--------------|---------------|-------------|-------|----------------|----------|------------|
| 200          | 610           | 820         | 1/2"  | 1", 1 1/4", 2" | 22mm     | 6"         |
| 300          | 610           | 1200        | 1/2"  | 1", 1 1/4", 2" | 22mm     | 6"         |
| 450          | 610           | 1700        | 1/2"  | 1", 1 1/4", 2" | 22mm     | 6"         |
| 550          | 780           | 1200        | 1/2"  | 1", 1 1/4", 2" | 22mm     | 6"         |
| 750          | 780           | 1700        | 1/2"  | 1", 1 1/4", 2" | 22mm     | 6"         |
| 800          | 1000          | 1000        | 1/2"  | 1", 1 1/4", 2" | 22mm     | 12"        |
| 1200         | 1000          | 1700        | 1/2"  | 1", 1 1/4", 2" | 22mm     | 12"        |