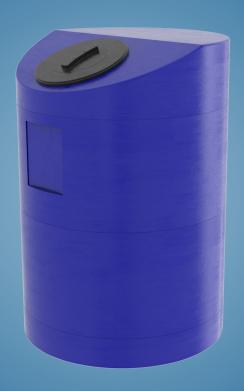

### **PRODUCT OVERVIEW**

The range of Insulated tanks from DPT have been designed specifically for storage of potable water. Each tank comes complete with a vented lid, inlet valve, and outlet valve which can be selected at the point of purchase.

The chamber is constructed from Thermosure, an advanced three-stage MDPE polymer providing fantastic insulation properties and an eco-friendly alternative to GRP.

The range of tanks are ideal for domestic and commercial developments such as houses, shops, apartments, offices, and more.