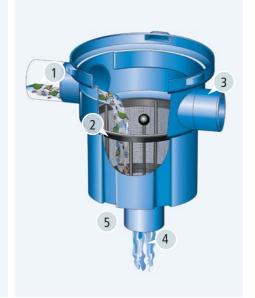

#### How it works:

- 1. Rainwater is led onto the filter cartridge.
- The dirt is detained in the dirt collecting basket. The basket has to be cleaned if necessary.
- 3. One inlet DN 110 can also be used as an emergency overflow.
- 4. Cleaned water flows over the inlet DN 110 into the rainwater tank.
- 5. Use of a calmed inlet is possible.