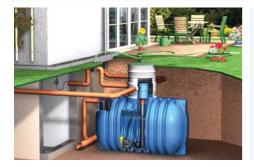

### Description:

A total retention rainwater filter with integrated dirt collecting basket at mesh width of 1 mm.

The filter basket is easily removed with a removal handle.

Installaton in a rainwater tank or turret, or before a tank in the ground using the 3P Telescopic Extension Set with lid. This filter is very suitable for equipments of watering the garden and for sites in which the rainwater has to be drained away. That means where no connection with a sewer is possible.

All inlets and outlets at DN 110, one inlet can also be used as an emergency overflow. The cleaned rainwater is led through the lower connection into the rainwater tank. Also a calmed inlet can be installed there.

#### How it works:

- 1. Rainwater is led onto the filter cartridge.
- The dirt is detained in the dirt collecting basket. The basket has to be cleaned if necessary.
- 3. One inlet DN 110 can also be used as an emergency overflow.
- 4. Cleaned water flows over the inlet DN 110 into the rainwater tank.
- 5. Use of a calmed inlet is possible.

### Example 1:

Installation directly in a rainwater tank made of plastic.