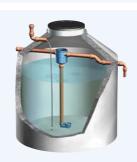

### Description:

A total retention rainwater filter with integrated dirt collecting basket at mesh width of 1 mm.

The filter basket is easily removed with a removal handle.

Installaton in a rainwater tank or turret, or before a tank in the ground using the 3P Telescopic Extension Set with lid. This filter is very suitable for equipments of watering the garden and for sites in which the rainwater has to be drained away. That means where no connection with a sewer is possible.

All inlets and outlets at DN 110, one inlet can also be used as an emergency overflow. The cleaned rainwater is led through the lower connection into the rainwater tank. Also a calmed inlet can be installed there.

#### How it works:

- 1. Rainwater is led onto the filter cartridge.
- The dirt is detained in the dirt collecting basket. The basket has to be cleaned if necessary.
- 3. One inlet DN 110 can also be used as an emergency overflow.
- 4. Cleaned water flows over the inlet DN 110 into the rainwater tank.
- 5. Use of a calmed inlet is possible.

Housing material: Polyethylen

Material filter basket: Polyethylen  $\emptyset$  305 x 288 x 245 mm

Mesh size: 1mm

Weight: 2,2 kg