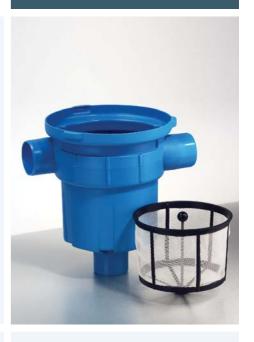

# **3P Garden Filter**

Art.-Nr. 1000600

### Description:

A total retention rainwater filter with integrated dirt collecting basket at mesh width of 1 mm.

The filter basket is easily removed with a removal handle.

Installaton in a rainwater tank or turret, or before a tank in the ground using the 3P Telescopic Extension Set with lid. This filter is very suitable for equipments of watering the garden and for sites in which the rainwater has to be drained away. That means where no connection with a sewer is possible.

Housing material: Polyethylen

Material filter basket: Polyethylen  $\emptyset$  305 x 288 x 245 mm

Mesh size: 1mm

Weight: 2,2 kg