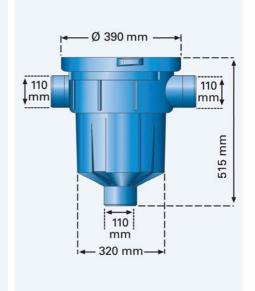

#### Technical Data:

Filter according to DIN 1989-2, Typ B Connection inlet: DN 110 Outlet into rainwater tank: DN 110 Emergency overflow or additional inlet: DN 110

Connection capacity for roof areas up to  $200\ m^2$ .

Housing material: Polyethylen

Material filter basket: Polyethylen  $\emptyset$  305 x 288 x 245 mm

Mesh size: 1mm

Weight: 2,2 kg