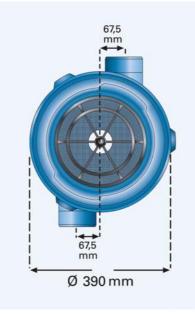

#### Technical Data:

Filter according to DIN 1989-2, Typ B Connection inlet: DN 110 Outlet into rainwater tank: DN 110 Emergency overflow or additional inlet: DN 110

Connection capacity for roof areas up to  $200\ m^2$ .

Housing material: Polyethylen

Material filter basket: Polyethylen  $\emptyset$  305 x 288 x 245 mm

Mesh size: 1mm

Weight: 2,2 kg