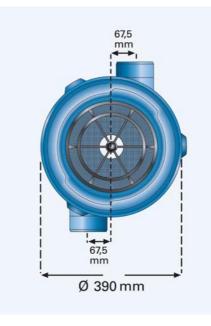

### Technical Data:

Filter according to DIN 1989-2, Typ B

2 x Connection inlet: DN 110 Outlet into rainwater tank: DN 110

Connection capacity for roof areas up to  $200\ m^2$ .

Housing material: Polyethylen Telescopic extension: Polyethylen

Material filter basket: Polyethylen  $\emptyset$  305 x 288 x 245 mm

Mesh size: 1mm

Weight: 7,3 kg