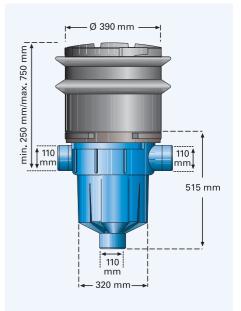

### Technical Data:

Filter according to DIN 1989-2, Typ B

2 x Connection inlet: DN 110 Outlet into rainwater tank: DN 110

Connection capacity for roof areas up to  $200\ m^2$ .

Housing material: Polyethylen Telescopic extension: Polyethylen

Material filter basket: Polyethylen  $\emptyset$  305 x 288 x 245 mm

Mesh size: 1mm

Weight: 7,3 kg

# Example 1: Installation above an infiltration element. Text for invitation of tenders: Pos. Quantity Article Price in € 3P Garden Filter with telescopic extension Filter for installation in the ground before the tank. Inlet rainwater 2 x DN 110. Outlet into rainwater tank DN 110. Filter insert plastic basket, mesh size 1 mm, with removal handle. Connection capacity according to DIN 1986 for roof areas up to 200 $\mbox{m}^2$ . 1.2 Telescopic Extension for 3P Garden Filter Plastic (PE) shaft for the installation of 3P Garden Filter Telescopic extension can be directly connected with the 3P Garden Filter with a bayonet fitting. Height adjustable until 75 cm. 'Accessories 1: Accessories 2: 3P Telescopic Extension for 3P Garden Filter Locking lid for 3P Garden Filter Art.-Nr. 1000560 Art.-Nr. 1000510