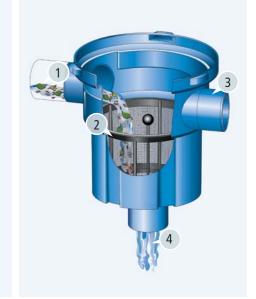

#### How it works:

- 1. Rainwater is led onto the filter cartridge.
- The dirt is detained in the dirt collecting basket. The basket has to be cleaned if necessary.
- 3. One inlet DN 110 can also be used as an emergency overflow.
- 4. Cleaned water flows over the inlet DN 110 into the rainwater tank.