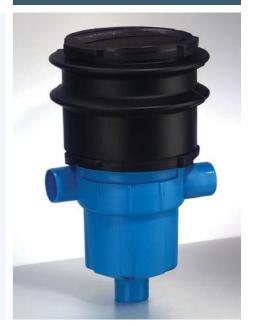

# **3P Garden Filter with telescopic extension**

Art.-Nr. 1000620

## Description:

Garden Filter with plastic shaft extension tube for direct installation in the ground before the rainwater tank, with locking lid.

The extension tube is telescopic, so it can be cut to the correct height. It is therefore simple to use and install. The extension is correctly fitted when the bayonet locking system clicks into place.