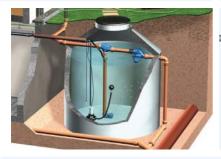

# Example 1:

Installation in a concrete tank

#### Description:

Rainwater filter for the installation in rainwater tanks. Due to the inclined angle of the filter sieve and its very smooth surface structure the dirt is rinsed into the sewer.

Filter cartridge mesh in stainless steel within plastic housing.

Retro-installation of 3P Backwashing Device PF + SF is possible. The 3P Patronen Filter is ideally suited for use in conjunction with a 3P Overflow Siphon Duo and the 3P Calmed Inlet.

Low maintenance, the filter has to be cleaned depending on the contamination several times during the year.