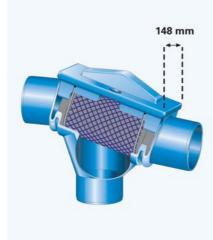

### Technical Data:

Filter according to DIN 1989-2, Typ C

Connection inlet: DN 110 Outlet into tank: DN 110 Outlet into sewer: DN 110

Height difference between rainwater inlet and outlet just 66 mm.

Housing material: Polyethylen