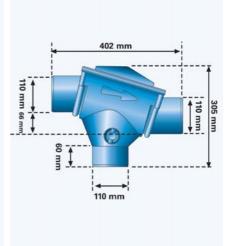

Connection capacity after DIN 1986 for roof areas up to 150 m<sup>2</sup>.

All connections DN 110.

Small height difference of 66 mm between rainwater inlet and wastewater outlet.

Mesh size of filter cartridge 0,7 x 1,7 mm.

### Technical Data:

Filter according to DIN 1989-2, Typ C

Connection inlet: DN 110 Outlet into tank: DN 110 Outlet into sewer: DN 110

Height difference between rainwater inlet and outlet just 66 mm.

Housing material: Polyethylen