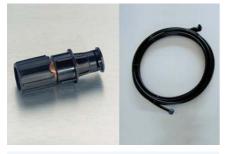

#### Accessories 1:

3P Backwashing Device Art.-Nr.1000355 PF + SF consisting of: Backwashing Device and Profi Connection Set. Retro-installation possible.