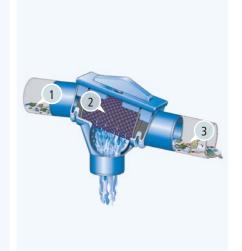

#### How it works:

- 1. Rainwater is led onto the filter cartridge.
- The filter cartridge cleans the rainwater.
  The cleaned rainwater is led through the calmed flow inlet into the rainwater tank.
- 3. Due to the steep inclination of the filter and its smooth surface structure the dirt is quickly rinsed away into the sewer.