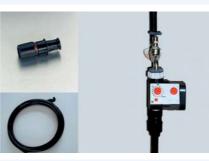

#### Accessories 2:

3P Automatic Backwashing Device Art.-Nr.1000356 consisting of: Backwashing Device, Profi Connection Set and Programmable Timing Device.