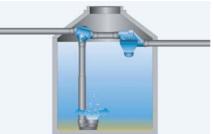

#### How it works:

- 1. Rainwater is led onto the filter cartridge.
- The filter cartridge cleans the rainwater.
  The cleaned rainwater is led through the calmed flow inlet into the rainwater tank.
- 3. Due to the steep inclination of the filter and its smooth surface structure the dirt is quickly rinsed away into the sewer.