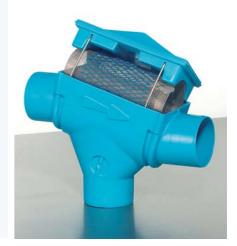

#### Description:

Rainwater filter for the installation in rainwater tanks. Due to the inclined angle of the filter sieve and its very smooth surface structure the dirt is rinsed into the sewer.

Filter cartridge mesh in stainless steel within plastic housing.

Connection capacity after DIN 1986 for roof areas up to 150 m<sup>2</sup>.

All connections DN 110.

Small height difference of 66 mm between rainwater inlet and wastewater outlet.

Mesh size of filter cartridge 0,7 x 1,7 mm.