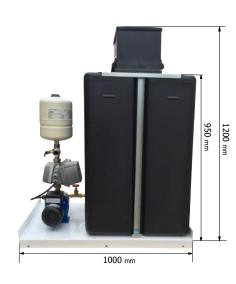

Supply Voltage: 230v-1ph-50hz

Outlet: 1"

Speed: VARIABLE

Width: 750 mm
Length: 1000 mm
Floor to top of tank: 950 mm

Floor to top of

raised chamber: 1200 mm

The Compact 220 Litre is designed to supply potable water to a single or multiple dwelling where main pressure is insufficient, It is particularly suited for 1 bedroom houses, apartment or flats.

The Compact 220 comes completely ready built and is factory tested. Both pump and tank of the Compact 220 are WRAS approved.