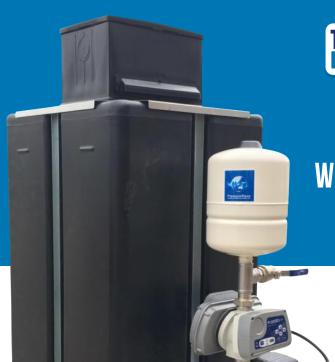

## 220L COLD WATER TANK WITH A VARIABLE SPEED BOOSTER SET

Product Code: MX3-4T-MT8AGAP227

Capacity: 220 Litre
Float Valve: 1/2" BSP
Motor Power: 0.65Kw
Max Head: 2.7 bar

Max Flow: 1 Litres Second

Full Load: 3.1 Amps

Supply Voltage: 230v-1ph-50hz

Outlet: 1"

Speed: VARIABLE

Width: 750 mm
Length: 1000 mm
Floor to top of tank: 950 mm

Floor to top of

raised chamber: 1200 mm

The Compact 220 Litre is designed to supply potable water to a single or multiple dwelling where main pressure is insufficient, It is particularly suited for 1 bedroom houses, apartment or flats.

The Compact 220 comes completely ready built and is factory tested. Both pump and tank of the Compact 220 are WRAS approved.