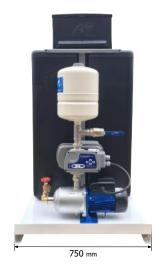

Supply Voltage: 230v-1ph-50hz

Outlet: 1"

Speed: VARIABLE

Width: 750 mm
Length: 1000 mm
Floor to top of tank: 950 mm

Floor to top of

raised chamber: 1200 mm

The Compact 220 Litre is designed to supply potable water to a single or multiple dwelling where main pressure is insufficient, It is particularly suited for 1 bedroom houses, apartment or flats.

The Compact 220 comes completely ready built and is factory tested. Both pump and tank of the Compact 220 are WRAS approved.