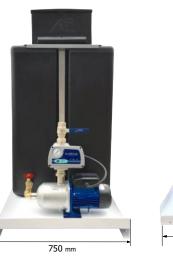

## **220L COLD WATER TANK** WITH A FIXED SPEED BOOSTER SET

Product Code: MX3-4M-AGAP227

Capacity: Float Valve: Motor Power: Max Head: Max Flow: Full Load: Supply Voltage: Outlet: Speed:

Width: Length: Floor to top of tank: Floor to top of raised chamber: 220 Litre 1/2" BSP 0.65Kw 2.7 bar 1 Litres Second 4.8 Amps 230v-1ph-50hz 1" FIXED

750 mm 1000 mm 950 mm

1200 mm

The fixed speed set is designed for Cat 5 back-flow protection applications. This booster incorporates a 220 litre break tank c/w water regulation category 5 protection. Example Applications:-Hygienic rooms, Laboratories, Veterinary Surgeries, Garden irrigation, Bib taps, Bin Stores, Abattoirs, Mortuaries. Both pump and tank of the Compact 220 are WRAS approved.