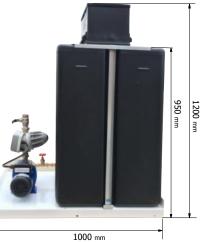

## **220L COLD WATER TANK** WITH A FIXED SPEED BOOSTER SET

Product Code: MX3-4M-AGAP227

Capacity: Float Valve: Motor Power: Max Head: Max Flow: Full Load: Supply Voltage: Outlet: Speed:

Width: Length: Floor to top of tank: Floor to top of raised chamber: 220 Litre 1/2" BSP 0.65Kw 2.7 bar 1 Litres Second 4.8 Amps 230v-1ph-50hz 1" FIXED

750 mm 1000 mm 950 mm

1200 mm

The fixed speed set is designed for Cat 5 back-flow protection applications. This booster incorporates a 220 litre break tank c/w water regulation category 5 protection. Example Applications:-Hygienic rooms, Laboratories, Veterinary Surgeries, Garden irrigation, Bib taps, Bin Stores, Abattoirs, Mortuaries. Both pump and tank of the Compact 220 are WRAS approved.