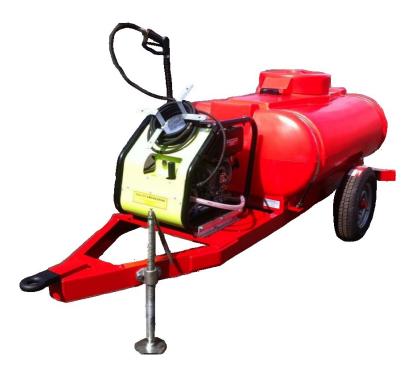

**CHASSIS:** Constructed from 100 x 50 RSC fully welded, with front standing plate and an 'A' frame drawbar, 80x80x6 RSA frame, hot dipped galvanised.

**AXLE / SUSPENSION:** single 45mm solid square beam axle fitted with heavy duty taper rolled bearing hub.

WHEELS AND TYRES: 2 No. 175 x 13 x 8ply tyres on 4 stud 5.1/2" pcd rims.

**COUPLING:** 2" solid forged ring eye.

**TANK:** Polyethylene moulded tank elliptical in section, baffled & fitted with a 22"lockable outer hinged manlid cover, inner sealed vented manlid. Tank secured to chassis with 2 stainless steel straps.1 rear tap fitted, 2" bottom drain underneath rear of tank. 2 rear outlets.

## ANCILLARY EQUIPMENT: T27 Adjustable Screw Leg

**PUMP:** Yanmar electric start L100 10HP engine driving a 200 Bar (3000 psi), 15Lpm piston pump c/w hand lance & 9m of hose stowed on bracket. Fuel consumption approx 1.5L/Hr, running time approx 2.9Hrs

**FINISH:** Tank moulded in yellow, blue, red or green polyethylene. Chassis galvanised.

**DIMENSIONS:** (Approximate)

Length:3.479m (137")Width:1.447m (57")Height:1.37m(52 ½")

Unladen Weight:370kgLaden Max:1460kgTowing Height:(Level) 460mm