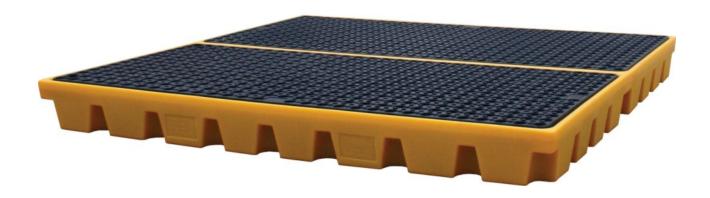

## **BUNDED WORK FLOORS FOR 4 DRUMS**

PRODUCT CODE: YELLOW SJ-300-006 / BLACK SJ-300-007

PE workfloors for 4 drums (4 drum unit complies with UK and most European spill pallet directives) • Can be used for static spill containment and as liquid dispensing area • Units can be joined together to provide larger workfloors• Joining strips • Strong, removable PE platform • Heavy duty PE access ramp locks onto workfoor with integrated locating pins, user friendly gradient for easy loading • Slip resistant texture on ramp and platforms.

## **BUNDED WORK FLOORS FOR 4 DRUMS**

PRODUCT CODE: YELLOW SJ-300-006 / BLACK SJ-300-007