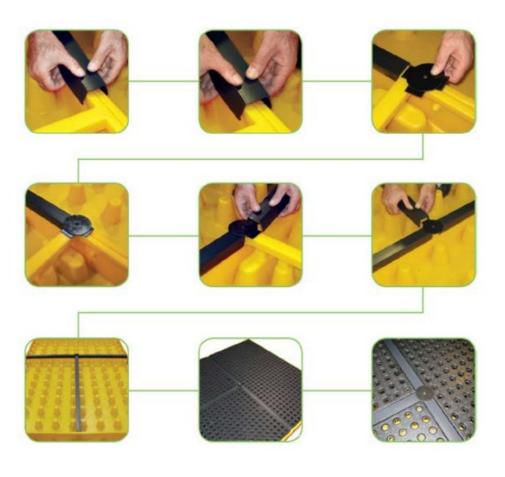

## **Connecting Multiple Work Floors**

|          |   | ↑ mm | ←mm  | mm  | Ø mm |
|----------|---|------|------|-----|------|
| WIN-A727 |   | 40   | 1500 | 40  | -    |
| WIN-A728 |   | 40   | 700  | 40  | -    |
| KIT102   | • | -    | 150  | 125 | 140  |

Length Connector (1500mm WIN-A727)

End Connector (700mm WIN-A728)

PAGE 2 of 2