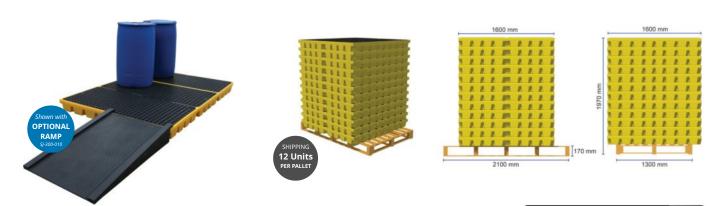

## **BUNDED WORK FLOORS FOR 4 DRUMS**

PRODUCT CODE: YELLOW SJ-300-006 / BLACK SJ-300-007

PE workfloors for 4 drums (4 drum unit complies with UK and most European spill pallet directives) • Can be used for static spill containment and as liquid dispensing area • Units can be joined together to provide larger workfloors• Joining strips • Strong, removable PE platform • Heavy duty PE access ramp locks onto workfoor with integrated locating pins, user friendly gradient for easy loading • Slip resistant texture on ramp and platforms.

|            | ↑ <sub>mm</sub> | <del>←</del> mm | mm   | kg | mm              |   |     |   | kg<br>kg kg |
|------------|-----------------|-----------------|------|----|-----------------|---|-----|---|-------------|
| SJ-300-006 | 150             | 1600            | 1600 | 45 | 755 x 1555 x 60 | 2 | 232 | , | 2700        |
| SJ-300-007 | 150             | 1600            | 1600 | 45 | 755 X 1555 X 60 |   | 232 | 4 | 2700        |