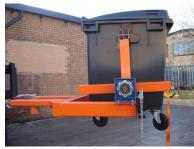

## **Description**

The Fork Mounted Wheelie Bin Lifter is designed to safely lift, move and empty 660 & 1100 Litre Wheelie Bins equipped with side trunnions. With this type of waste management becoming more and more popular by the day, it is this attachment which can offer a solution to the associated logistical and time-keeping constraints. The attachment is operated via gearbox and endless chain for safe use from low level.

## **Standard Features**

- 50 1 geared gear box
- 6 metres endless chain
- Ratchet tensioner strap to leading edge
- Zinc plated twist screws for safe attachment to truck
- Painted bright orange for safety