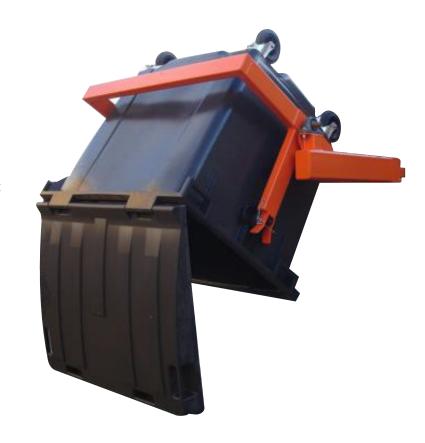

## **Description**

The Fork Mounted Wheelie Bin Lifter is designed to safely lift, move and empty 660 & 1100 Litre Wheelie Bins equipped with side trunnions. With this type of waste management becoming more and more popular by the day, it is this attachment which can offer a solution to the associated logistical and time-keeping constraints. The attachment is operated via gearbox and endless chain for safe use from low level.

## **Standard Features**

- 50 1 geared gear box
- 6 metres endless chain
- Ratchet tensioner strap to leading edge
- Zinc plated twist screws for safe attachment to truck
- Painted bright orange for safety