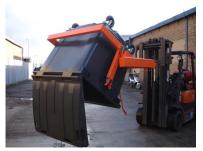

## **Description**

The Fork Mounted Wheelie Bin Lifter is designed to safely lift, move and empty 660 & 1100 Litre Wheelie Bins equipped with side trunnions. With this type of waste management becoming more and more popular by the day, it is this attachment which can offer a solution to the associated logistical and time-keeping constraints. The attachment is operated via gearbox and endless chain for safe use from low level.