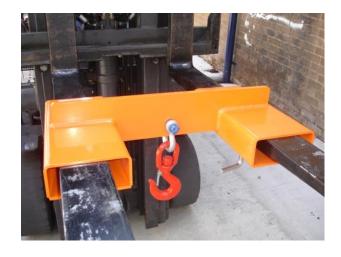

## **Description**

The Adjustable Fork Mounted Hook provides a quick and economical method of the lifting and positioning of unpalletised loads. Multiple lifting positions can be achieved by the correct positioning of the attachment along the fork blade.

## **Standard Features**

- Completely adjustable along the fork blade (except taper)
- Supplied complete with single swivel hook and bow shackle
- Maximum fork section 150 x 60 mm at 355 mm centres
- Zinc plated twist screws for safe attachment to truck
- Painted bright orange for safety