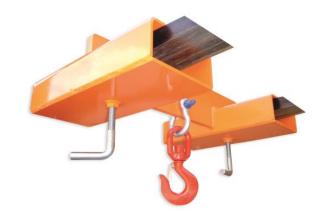

## **Description**

The Adjustable Fork Mounted Hook provides a quick and economical method of the lifting and positioning of unpalletised loads. Multiple lifting positions can be achieved by the correct positioning of the attachment along the fork blade.

## **Standard Features**

- Completely adjustable along the fork blade (except taper)
- Supplied complete with single swivel hook and bow shackle
- Maximum fork section 150 x 60 mm at 355 mm centres
- Zinc plated twist screws for safe attachment to truck
- Painted bright orange for safety