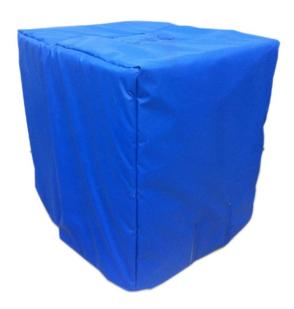

## **PVCPC1000 Waterproof Insulated Cover**

PVCPC1000

The PVCPC1000 Waterproof Insulated Cover is a cost effective way of reducing the cool down rate of a product inside an IBC, as well as keeping it dry.

The cover comes with both a top flap, for decanting product into the IBC, as well as a lower flap for decanting the IBC itself, without having to remove the cover.

Made from C-L Polyethylene, with a rating of up to -35°c and +75°c, with a 9TOG rating. Heat loss is approx. ½°c per hour if filled at ambient, after 12 hours this increases to ½°c per hour. The outer layer is 580gram PVC coated polyester, making it lightweight and easy to handle.