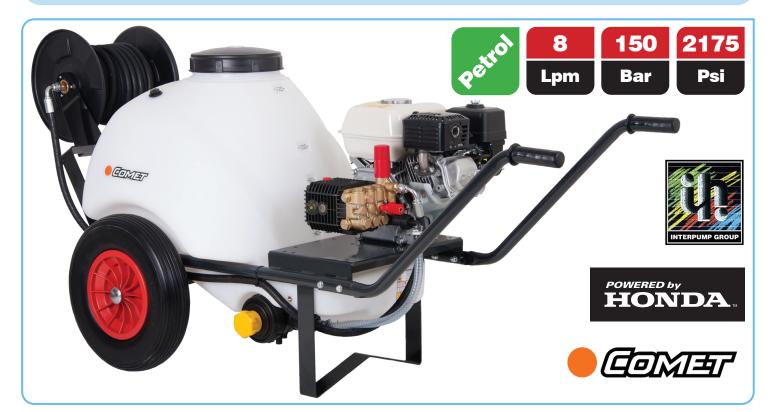

## **WBU8150P**

|                                                                                                                       |                                                                                                                                                                                                                                                                   | 8<br>Lpm<br>150<br>Bar         |
|-----------------------------------------------------------------------------------------------------------------------|-------------------------------------------------------------------------------------------------------------------------------------------------------------------------------------------------------------------------------------------------------------------|--------------------------------|
|                                                                                                                       |                                                                                                                                                                                                                                                                   | 2175<br>Psi<br>Petrol<br>Honda |
| Part No: <b>WBU8150P</b>                                                                                              |                                                                                                                                                                                                                                                                   |                                |
|                                                                                                                       | 150 Bar - 2175 Psi                                                                                                                                                                                                                                                |                                |
| Pressure:                                                                                                             | 150 Bar - 2175 Psi                                                                                                                                                                                                                                                |                                |
| Pressure:<br>Flow:                                                                                                    | 150 Bar - 2175 Psi<br>8 Lpm                                                                                                                                                                                                                                       |                                |
|                                                                                                                       |                                                                                                                                                                                                                                                                   |                                |
| Flow:                                                                                                                 | 8 Lpm                                                                                                                                                                                                                                                             |                                |
| Flow:<br>Pump:                                                                                                        | 8 Lpm<br>Interpump 51 Series - TT1508                                                                                                                                                                                                                             |                                |
| Flow:<br>Pump:<br>Pump drive:                                                                                         | 8 Lpm<br>Interpump 51 Series - TT1508<br>Direct drive - 3400 Rpm                                                                                                                                                                                                  |                                |
| Flow:<br>Pump:<br>Pump drive:<br>Engine:                                                                              | 8 Lpm<br>Interpump 51 Series - TT1508<br>Direct drive - 3400 Rpm<br>Honda GP160-QX with oil alert                                                                                                                                                                 |                                |
| Flow:<br>Pump:<br>Pump drive:<br>Engine:<br>Starting:                                                                 | 8 Lpm<br>Interpump 51 Series - TT1508<br>Direct drive - 3400 Rpm<br>Honda GP160-QX with oil alert<br>Manual recoil start                                                                                                                                          | bypass                         |
| Flow:<br>Pump:<br>Pump drive:<br>Engine:<br>Starting:<br>Fuel capacity:                                               | 8 Lpm<br>Interpump 51 Series - TT1508<br>Direct drive - 3400 Rpm<br>Honda GP160-QX with oil alert<br>Manual recoil start<br>3.1 Litres<br>Integrated controlset valve with internal                                                                               |                                |
| Flow:<br>Pump:<br>Pump drive:<br>Engine:<br>Starting:<br>Fuel capacity:<br>Pressure control:                          | 8 Lpm<br>Interpump 51 Series - TT1508<br>Direct drive - 3400 Rpm<br>Honda GP160-QX with oil alert<br>Manual recoil start<br>3.1 Litres<br>Integrated controlset valve with internal<br>& low pressure chemical injector                                           | ndles                          |
| Flow:<br>Pump:<br>Pump drive:<br>Engine:<br>Starting:<br>Starting:<br>Fuel capacity:<br>Pressure control:<br>Trolley: | 8 Lpm<br>Interpump 51 Series - TT1508<br>Direct drive - 3400 Rpm<br>Honda GP160-QX with oil alert<br>Manual recoil start<br>3.1 Litres<br>Integrated controlset valve with internal<br>& low pressure chemical injector<br>Powder coated steel with removable har | ndles                          |