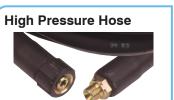

## Accessories

**High Pressure Lance** 

Part No: 200-1005-025

900mm straight lance with variable angle hi-lo pressure head

**Part No:** HP2600K

10m of 3/8" wire braided synthetic rubber hose -M22 x 3/8" BSPM fittings Turbo Lance