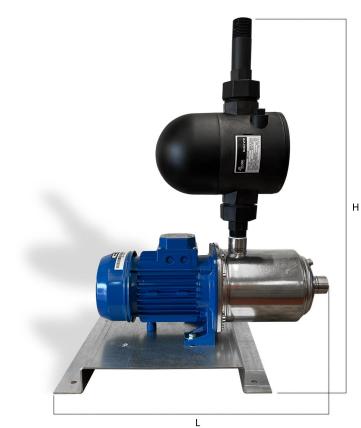

## Applications

The TD Bullet Booster is ideally suited to domestic, commercial, and industrial applications where an increase in supplied water pressure is required.

TD Bullet Booster Interface

| Model Ref | DN1    | DN2 | н   | L   | Power Supply | kW  | HP  | FLC (amp) |
|-----------|--------|-----|-----|-----|--------------|-----|-----|-----------|
| TDB/3-6   | 1"     | 1"  | 630 | 444 | 1x240v       | 0.9 | 1.2 | 4.3       |
| TDB/3-8   | 1"     | 1"  | 630 | 542 | 1x240v       | 1.3 | 1.8 | 5.6       |
| TDB/5-6   | 1 1/4" | 1"  | 630 | 498 | 1x240v       | 1.3 | 1.8 | 5.6       |
| TDB/5-7   | 1 1/4" | 1"  | 630 | 519 | 1x240v       | 1.5 | 2.0 | 6.3       |