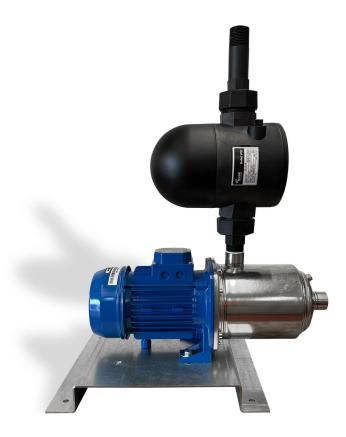

## **TD BULLET BOOSTER**

The TD Bullet booster pump range comprises of a WRAS approved horizontal multi-stage pump which is controlled by a water-cooled variable speed flow-through inverter.

The single pump Bullet range includes 3-6, 3-8, 5-6, and 5-7 pump variants which are capable of delivering flow rates up to 75 litres per minute (mid curve duty) and 6.5 bar.

## **TD BULLET BOOSTER FEATURES**

- Up to 6.5 bar mid-curve
- Flow rates up to 75 litres per minute
- Dry run protection
- Variable speed inverter
- High efficiency motors
- Error code display and fault diagnostics
- Internally housed vessel
- Low operating noise
- Intuitive interface