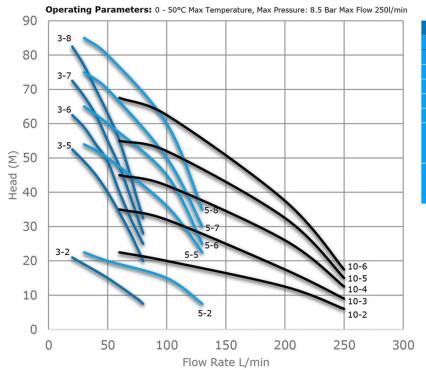

## **TD BULLET BOOSTER**

The TD Bullet booster pump range comprises of a WRAS approved horizontal multi-stage pump which is controlled by a water-cooled variable speed flow-through inverter.

The single pump Bullet range includes 3-6, 3-8, 5-6, and 5-7 pump variants which are capable of delivering flow rates up to 75 litres per minute (mid curve duty) and 6.5 bar.