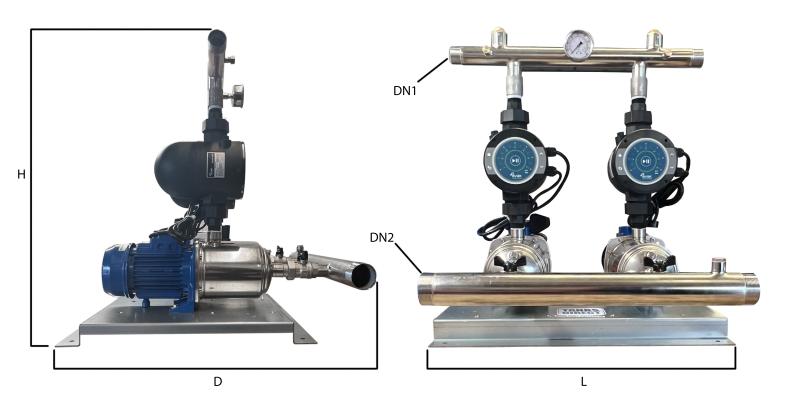

| Model Ref | DN1   | DN2 | Н   | L   | D   | Power Supply | kW     | HP    | FLC (amp) |
|-----------|-------|-----|-----|-----|-----|--------------|--------|-------|-----------|
| TDB/3-5   | 11⁄4" | 2"  | 720 | 640 | 700 | 2x240v       | 2x0.75 | 2x1.0 | 2.3.0     |
| TDB/3-6   | 11/4" | 2"  | 720 | 640 | 700 | 2x240v       | 2x0.9  | 2x1.2 | 2x4.3     |
| TDB/3-8   | 11/4" | 2"  | 720 | 640 | 700 | 2x240v       | 2x1.3  | 2x1.8 | 2x5.6     |