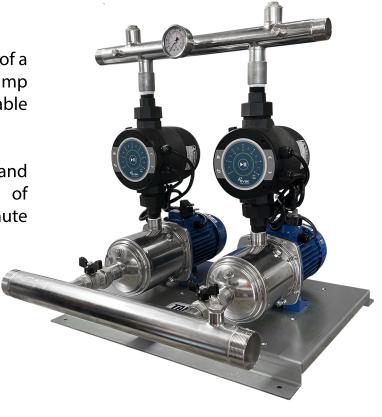

## **TD BULLET BOOSTER**

The TD Bullet booster pump range comprises of a WRAS approved horizontal multi-stage pump which is controlled by a water-cooled variable speed flow-through inverter.

The twin pump Bullet range includes 3-5, 3-6, and 3-8 pump varients which are capable of delivering flow rates up to 50 litres per minute (mid curve duty) and up to 5.0 bar.

## **Applications**

The TD Bullet Booster is ideally suited to domestic, commercial, and industrial applications where an increase in supplied water pressure is required.

**TD Bullet Booster Interface** 