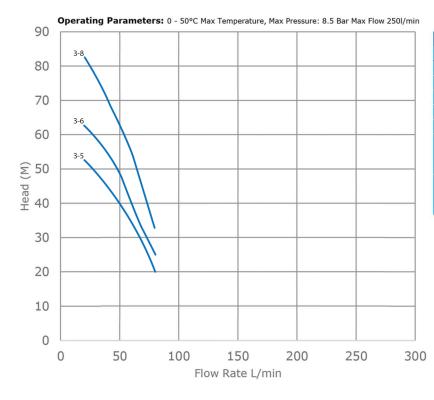

## **TD BULLET BOOSTER**

The TD Bullet booster pump range comprises of a WRAS approved horizontal multi-stage pump which is controlled by a water-cooled variable speed flow-through inverter.

The twin pump Bullet range includes 3-5, 3-6, and 3-8 pump varients which are capable of delivering flow rates up to 50 litres per minute (mid curve duty) and up to 5.0 bar.

- Up to 5.0 bar mid-curve
- Flow rates up to 100 litres per minute
- Dry run protection
- Variable speed inverter
- High efficiency motors
- Error code display and fault diagnostics
- Internally housed vessel
- Low operating noise
- Intuitive interface
- Each pump works as duty standby