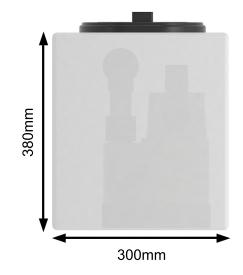

## **Cabin Master Pump Station**

The system comprises of a submersible pump with integrated float and non-return valve, and a 50 litre tank

#### **Features**

| Easy installation   | Two 40mm tank connectors    |
|---------------------|-----------------------------|
| Compact design      | 20mm cable gland            |
| 10mm Solid handling | Integrated float            |
| MDPE Enclosure      | Integrated non-return valve |
| Vented lid          |                             |