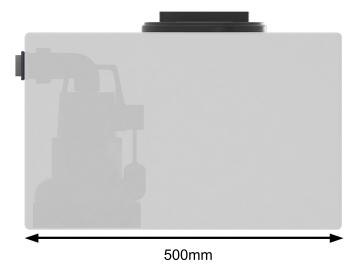

#### **Features**

| Easy installation   | Two 40mm tank connectors    |
|---------------------|-----------------------------|
| Compact design      | 20mm cable gland            |
| 10mm Solid handling | Integrated float            |
| MDPE Enclosure      | Integrated non-return valve |
| Vented lid          |                             |