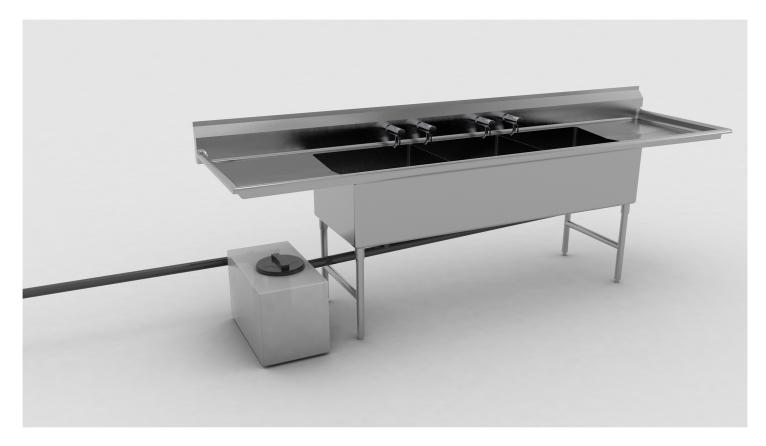

### **Typical Installation**

#### **Overview**

The Cabin Master is designed for collecting waste water from a range of outlets within your property, the cabin master is also suitable for temporary to semi-permanent installations such as from mobile canteens, camp-sites, and festival catering where traditional sewer connection is not possible.