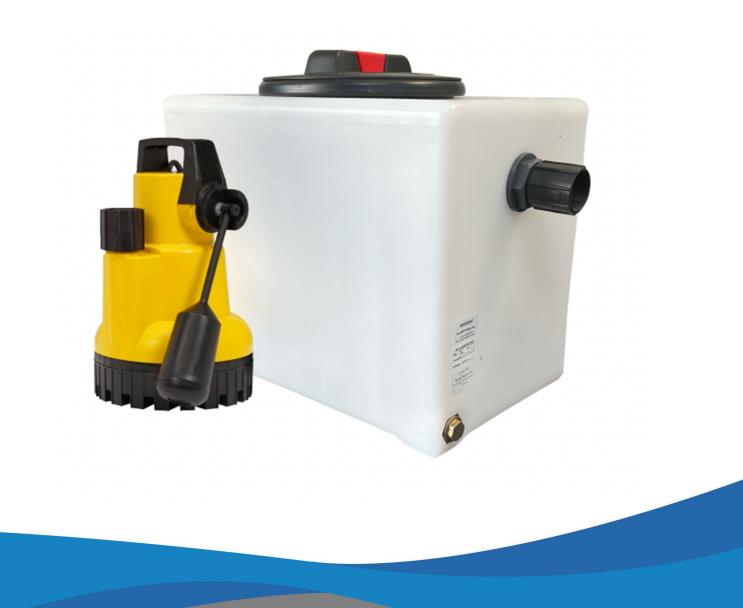

The system comprises of a submersible pump with integrated float and non-return valve, and a 50 litre tank

#### **Features**

| Easy installation   | Two 40mm tank connectors    |
|---------------------|-----------------------------|
| Compact design      | 20mm cable gland            |
| 10mm Solid handling | Integrated float            |
| MDPE Enclosure      | Integrated non-return valve |
| Vented lid          |                             |