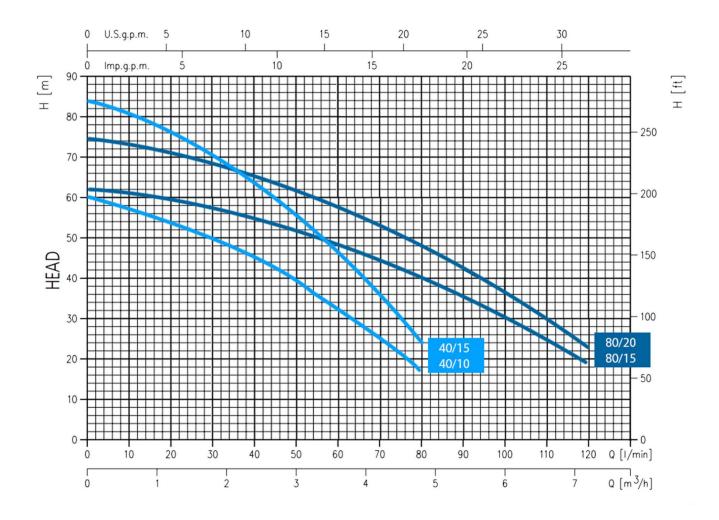

### **SPECIFICATIONS**

| Model<br>Number | Mid Curve<br>Flow | Mid Curve<br>Pressure | kW<br>Rating | Running<br>Current (amp) | Supply Voltage  | Inlet* | Outlet | Overflow Size | Dry Weight |
|-----------------|-------------------|-----------------------|--------------|--------------------------|-----------------|--------|--------|---------------|------------|
| FV40/10S        | 40 l/min          | 4.5 bar               | 0.75         | 3.8                      | 1 ph 230v 50 hz | 1/2"   | 1"     | 40mm          | 74kg       |
| FV40/15S        | 40 l/min          | 6.5 bar               | 1.1          | 5.2                      | 1 ph 230v 50 hz | 1/2"   | 1"     | 40mm          | 76kg       |
| FV80/15S        | 60 l/min          | 4.5 bar               | 1.1          | 5.4                      | 1 ph 230v 50 hz | 1/2"   | 1"     | 40mm          | 78kg       |
| FV80/20 S       | 60 l/min          | 5.8 bar               | 1.5          | 6.1                      | 1 ph 230v 50 hz | 1/2"   | 1"     | 40mm          | 80kg       |