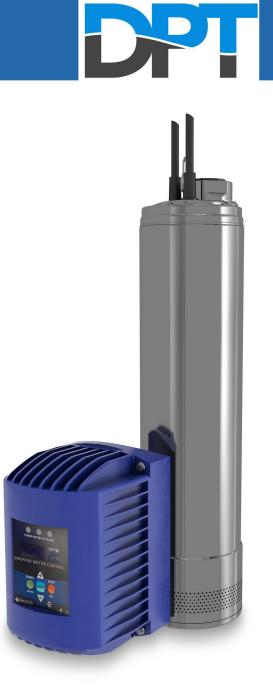

### **OVERVIEW**

The DPT Well Pump System has been designed to provide exceptional performance and ease of use. The system comprises of an IDROGO multi-stage stainless steel submersible pump which is perfect for high-head, clean water applications.

The system also comes with a state-of-the-art wall mounted inverter which features a simple user interface and LCD screen.

The DPT Well Pump System also comes with the required 24 litre vessel, transducer, and connection kit. this gives you everything you need for a simple and straightforward installation that will give you years of trouble-free use.

#### Pump

- PPE+PS impeller with glass fibres
- Stainless steel 431 shaft (EN 1.4057)
- An AISI 304 outer casing
- A Carbon/Ceramic/Silicon/NBR mechanical seal

#### Inverter

- Simple setup and operation
- Wall mounted
- Easy to read LCD screen
- Fault reporting
- IP55 rated
- Transducer included