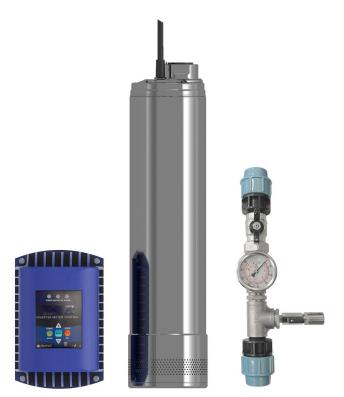

### **EXAMPLE INSTALLATION**

- 1. Submersible Well Pump
- 2. Wall mounted inverter
- 3. Connection kit with pressure gauge
- 4. 25 litre vessel
- 5. Outlet to property