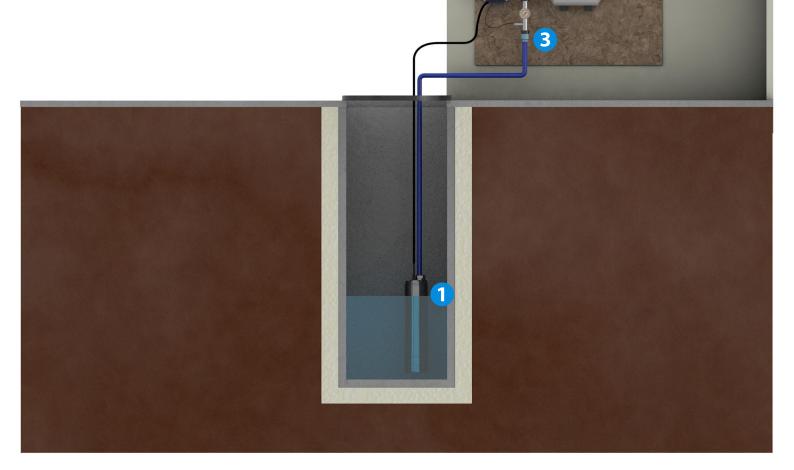

### **EXAMPLE INSTALLATION**

- 1. Submersible Well Pump
- 2. Wall mounted inverter
- 3. Connection kit with pressure gauge
- 4. 25 litre vessel
- 5. Outlet to property