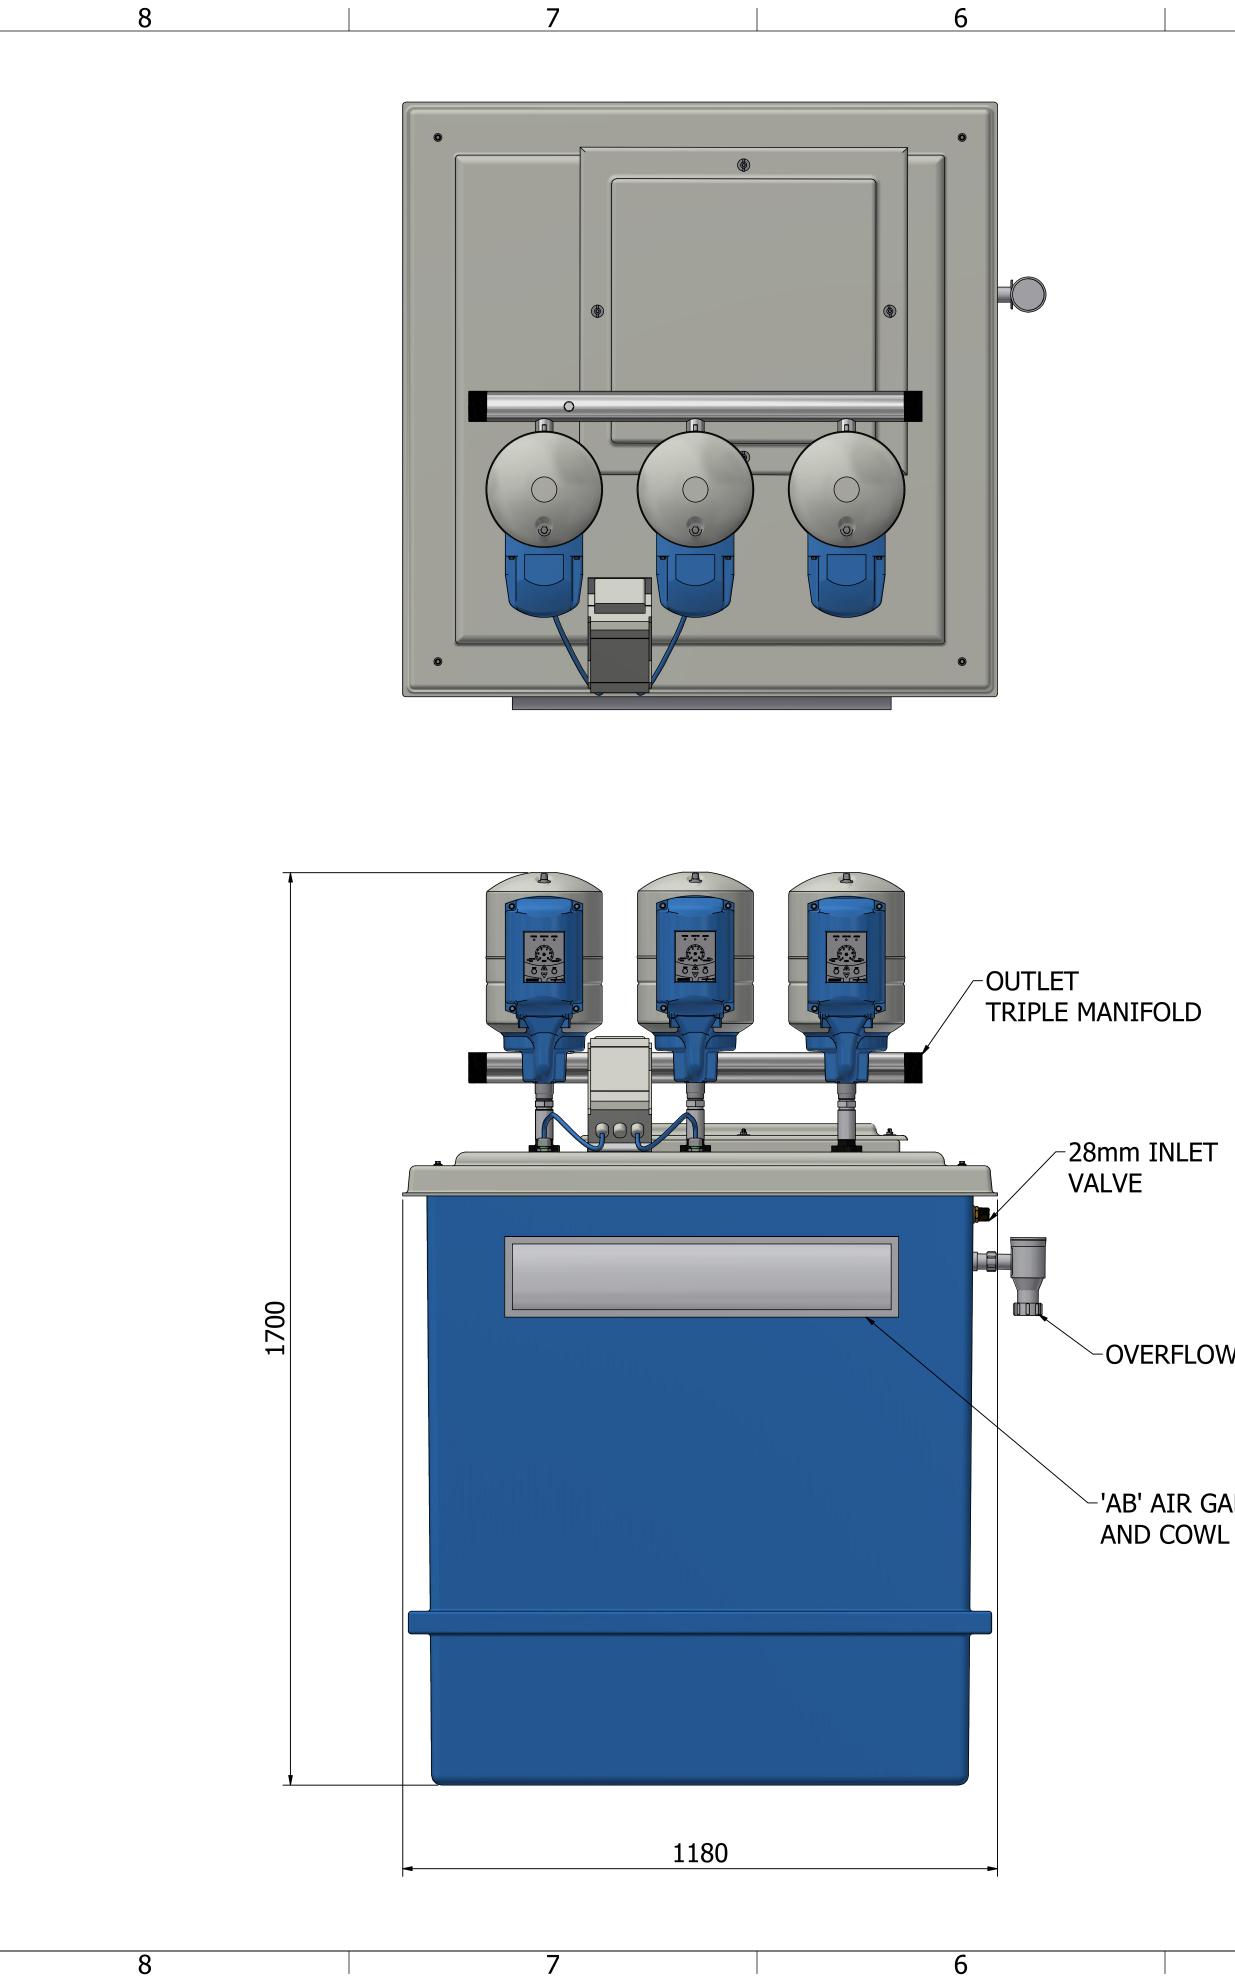

D

С

 $\rightarrow$ 

B

Α

4

4

OVERFLOW

-'AB' AIR GAP AND COWL

5

6

5

3

3

|                                                                                                                                                                                                                                                                                                     |            | 2                  |            |                |               | 1                |       | _        |
|-----------------------------------------------------------------------------------------------------------------------------------------------------------------------------------------------------------------------------------------------------------------------------------------------------|------------|--------------------|------------|----------------|---------------|------------------|-------|----------|
|                                                                                                                                                                                                                                                                                                     |            |                    |            |                |               |                  |       | D        |
|                                                                                                                                                                                                                                                                                                     |            |                    |            |                |               |                  |       | С        |
|                                                                                                                                                                                                                                                                                                     |            |                    |            |                |               |                  |       |          |
|                                                                                                                                                                                                                                                                                                     |            |                    |            |                |               |                  |       | В        |
| Rev Date Description                                                                                                                                                                                                                                                                                |            |                    |            |                |               |                  |       | _        |
| THIRD ANGLE PROJECTION     THIS DRAWING IS CONFIDENTIAL     AND MAY NOT BE USED, COPIED OR     DISCLOSED TO ANYONE WITHOUT     THE PERMISSION OF D.P. & T.     PRODUCT CODE     FlyVar CompactTR 1220L AB     Drawn By:   R.U.     Checked By:   J.F.     Approved Date:   20/03/2023     SIZE   A3 |            |                    |            |                |               |                  |       | <b>A</b> |
| Drawn Date:                                                                                                                                                                                                                                                                                         | 20/03/2023 | Checked Date:<br>2 | 20/03/2023 | Approved Date: | 20/03/2023 SI | <sup>ZE</sup> A3 | 1:7.5 |          |