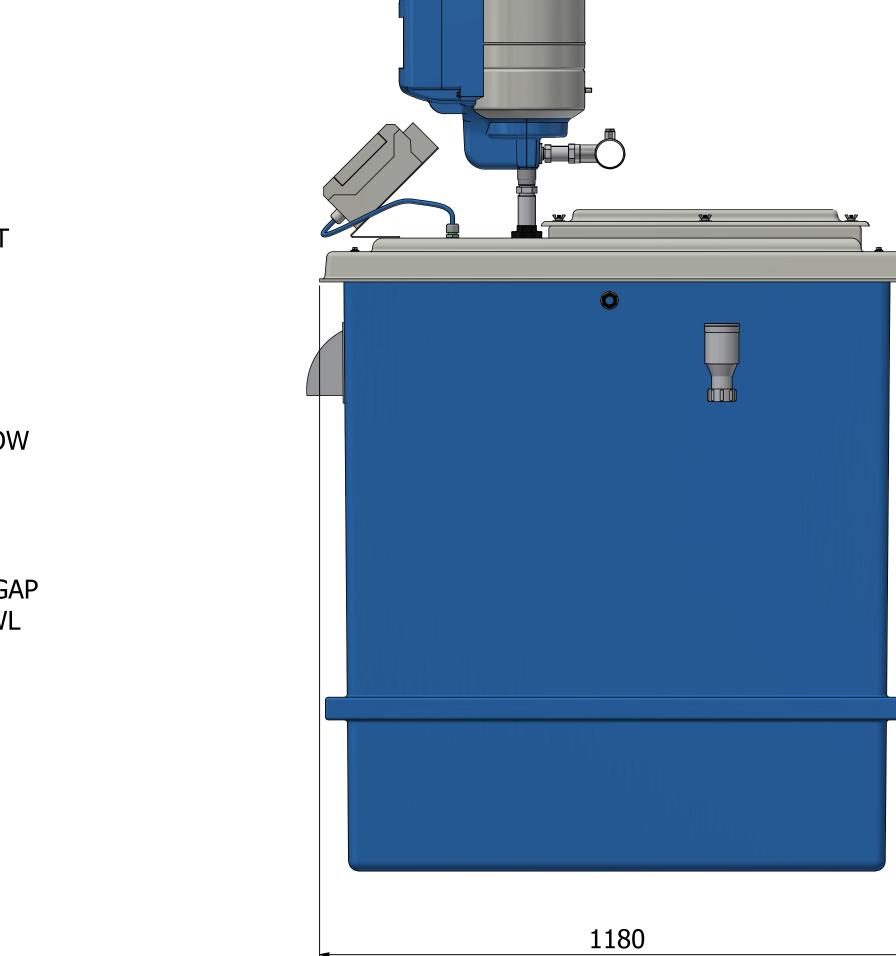

D

С

 $\rightarrow$ 

B

Α

4

4

OVERFLOW

-'AB' AIR GAP AND COWL

5

6

5

3

3

|                                                                                                                                                                                                                                                                                                     |            | 2                  |            |                |               | 1                |       | _        |
|-----------------------------------------------------------------------------------------------------------------------------------------------------------------------------------------------------------------------------------------------------------------------------------------------------|------------|--------------------|------------|----------------|---------------|------------------|-------|----------|
|                                                                                                                                                                                                                                                                                                     |            |                    |            |                |               |                  |       | D        |
|                                                                                                                                                                                                                                                                                                     |            |                    |            |                |               |                  |       | С        |
|                                                                                                                                                                                                                                                                                                     |            |                    |            |                |               |                  |       |          |
|                                                                                                                                                                                                                                                                                                     |            |                    |            |                |               |                  |       | В        |
| Rev Date Description                                                                                                                                                                                                                                                                                |            |                    |            |                |               |                  |       | _        |
| THIRD ANGLE PROJECTION     THIS DRAWING IS CONFIDENTIAL     AND MAY NOT BE USED, COPIED OR     DISCLOSED TO ANYONE WITHOUT     THE PERMISSION OF D.P. & T.     PRODUCT CODE     FlyVar CompactTR 1220L AB     Drawn By:   R.U.     Checked By:   J.F.     Approved Date:   20/03/2023     SIZE   A3 |            |                    |            |                |               |                  |       | <b>A</b> |
| Drawn Date:                                                                                                                                                                                                                                                                                         | 20/03/2023 | Checked Date:<br>2 | 20/03/2023 | Approved Date: | 20/03/2023 SI | <sup>ZE</sup> A3 | 1:7.5 |          |