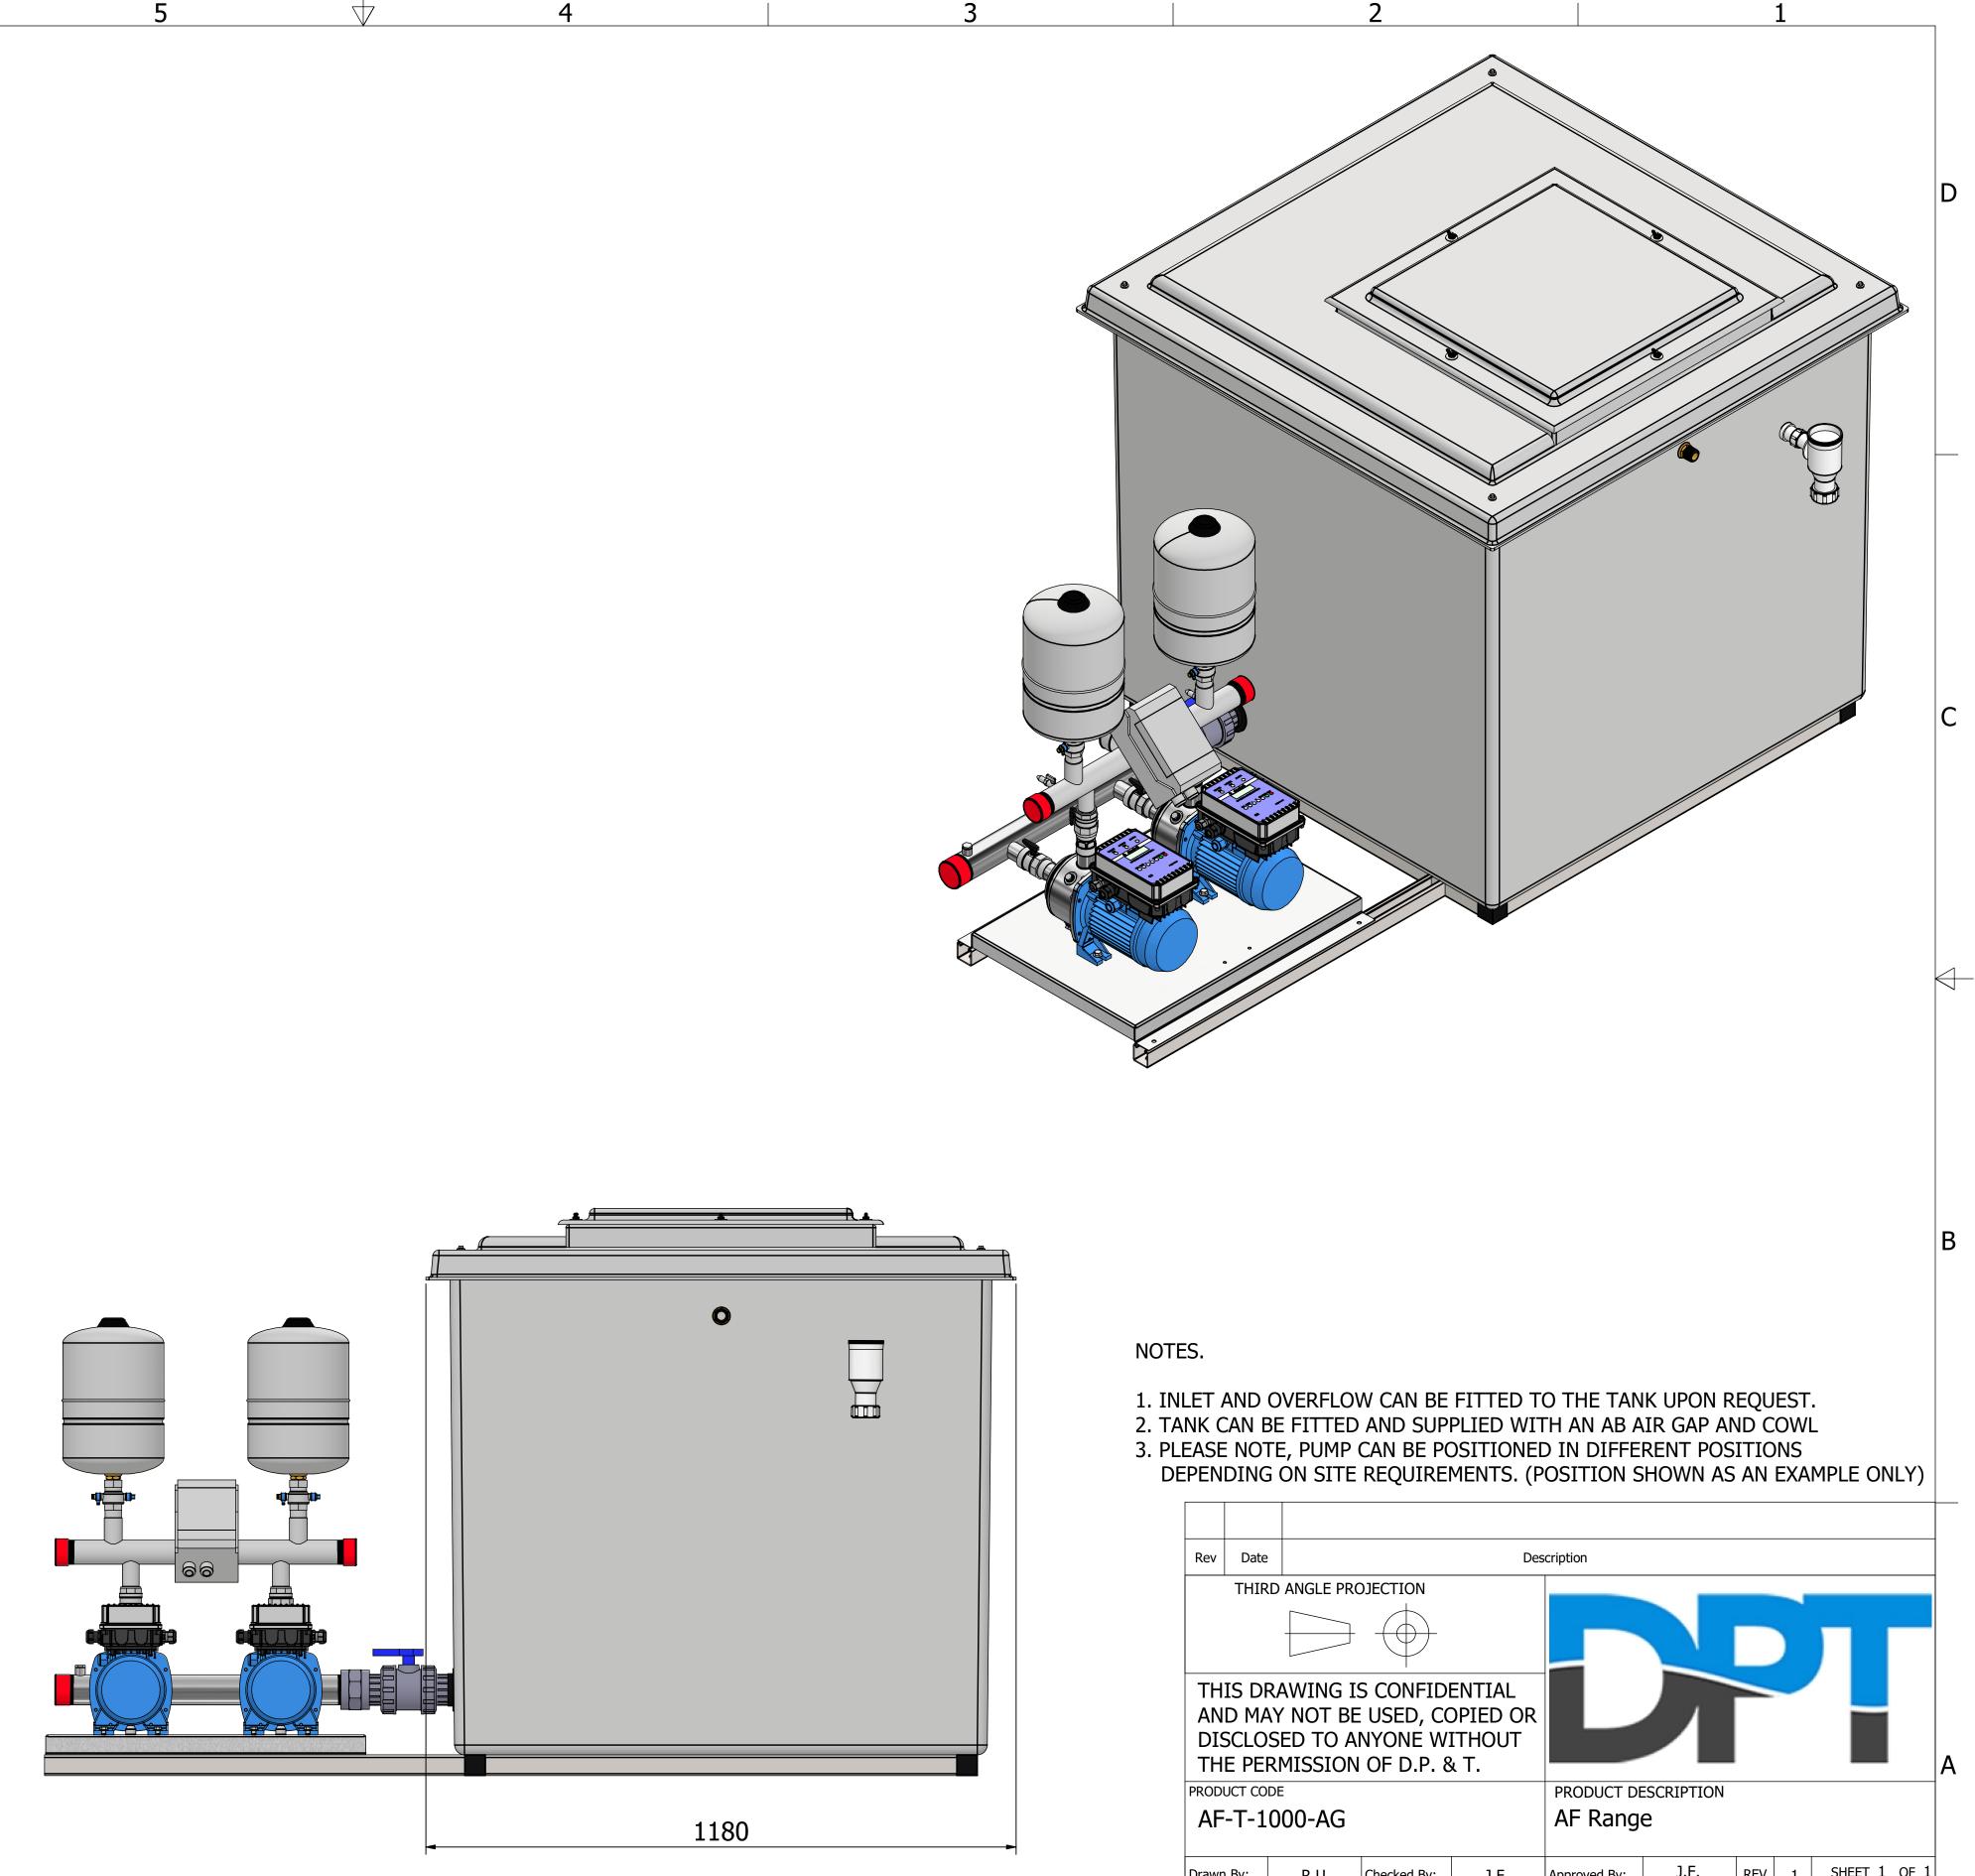

B

A

| Rev                    | Date         |                      |                                            | Des        | scription           |            |      |    |                |      |   |  |
|------------------------|--------------|----------------------|--------------------------------------------|------------|---------------------|------------|------|----|----------------|------|---|--|
| THIRD ANGLE PROJECTION |              |                      |                                            |            |                     |            |      |    |                |      | - |  |
|                        |              |                      |                                            |            |                     |            |      |    |                |      |   |  |
| AN<br>DIS              | d Ma<br>Sclo | Y NOT BE<br>SED TO A | S CONFIDI<br>USED, CONYONE WI<br>OF D.P. 8 | OPIED OR   |                     |            |      |    |                |      | Α |  |
| PROD                   | UCT CO       | DE                   |                                            |            | PRODUCT DESCRIPTION |            |      |    |                |      | - |  |
| AF-T-1000-AG           |              |                      |                                            |            | AF Range            |            |      |    |                |      |   |  |
| Drawr                  | n By:        | R.U.                 | Checked By:                                | J.F.       | Approved By:        | J.F.       | REV  | 1  | SHEET 1        | OF 1 |   |  |
| Drawr                  | n Date:      | 18/10/2023           | Checked Date:                              | 18/10/2023 | Approved Date:      | 18/10/2023 | SIZE | A3 | SCALE<br>1:7.5 |      |   |  |
|                        |              |                      | 2                                          |            |                     |            |      | 1  |                |      | - |  |