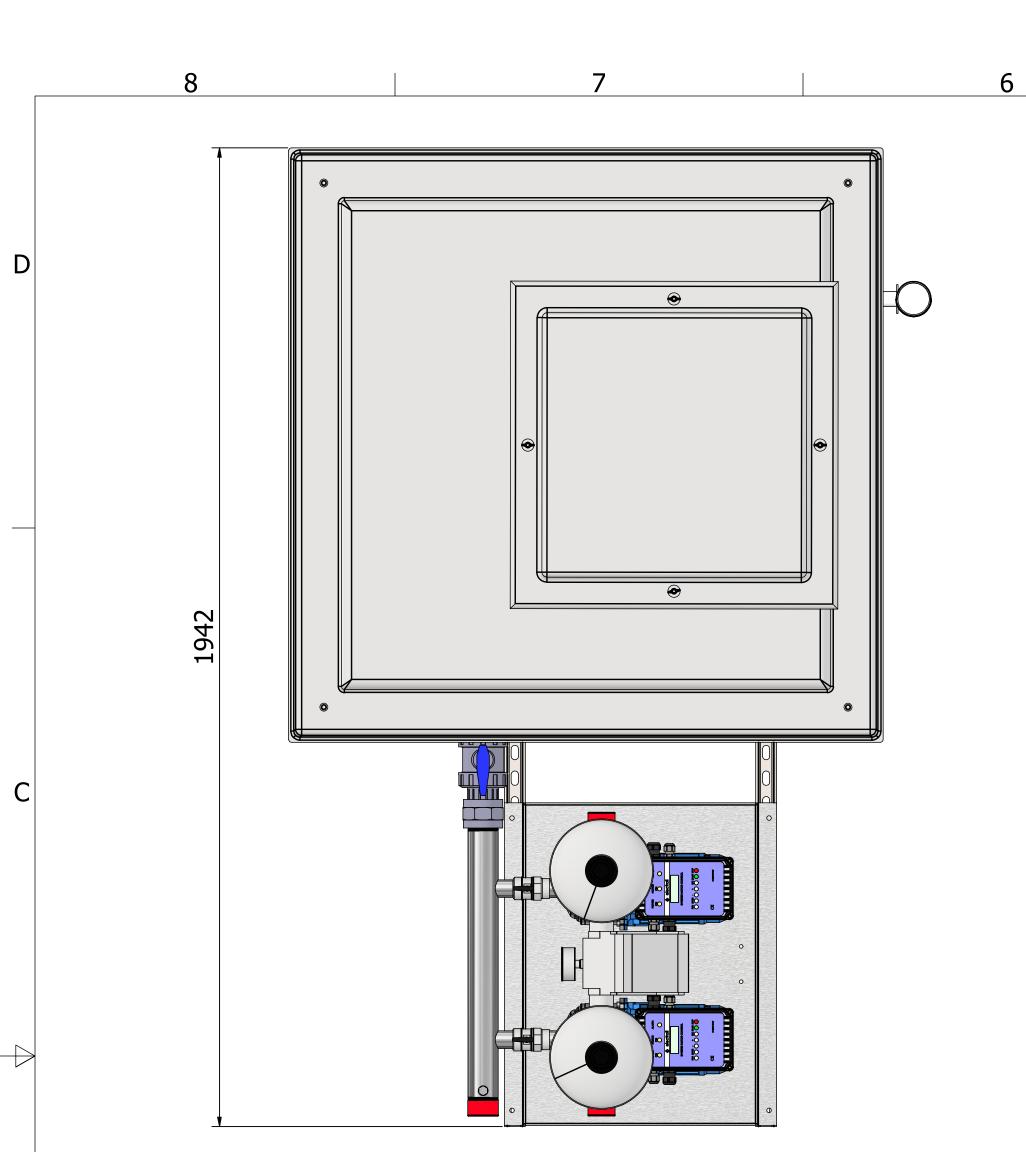

B

A

| Rev                    | Date         |                      |                                            | Des        | scription           |            |      |    |                |      |   |  |
|------------------------|--------------|----------------------|--------------------------------------------|------------|---------------------|------------|------|----|----------------|------|---|--|
| THIRD ANGLE PROJECTION |              |                      |                                            |            |                     |            |      |    |                |      | - |  |
|                        |              |                      |                                            |            |                     |            |      |    |                |      |   |  |
| AN<br>DIS              | d Ma<br>Sclo | Y NOT BE<br>SED TO A | S CONFIDI<br>USED, CONYONE WI<br>OF D.P. 8 | OPIED OR   |                     |            |      |    |                |      | Α |  |
| PROD                   | UCT CO       | DE                   |                                            |            | PRODUCT DESCRIPTION |            |      |    |                |      | - |  |
| AF-T-1000-AG           |              |                      |                                            |            | AF Range            |            |      |    |                |      |   |  |
| Drawr                  | n By:        | R.U.                 | Checked By:                                | J.F.       | Approved By:        | J.F.       | REV  | 1  | SHEET 1        | OF 1 |   |  |
| Drawr                  | n Date:      | 18/10/2023           | Checked Date:                              | 18/10/2023 | Approved Date:      | 18/10/2023 | SIZE | A3 | SCALE<br>1:7.5 |      |   |  |
|                        |              |                      | 2                                          |            |                     |            |      | 1  |                |      | - |  |