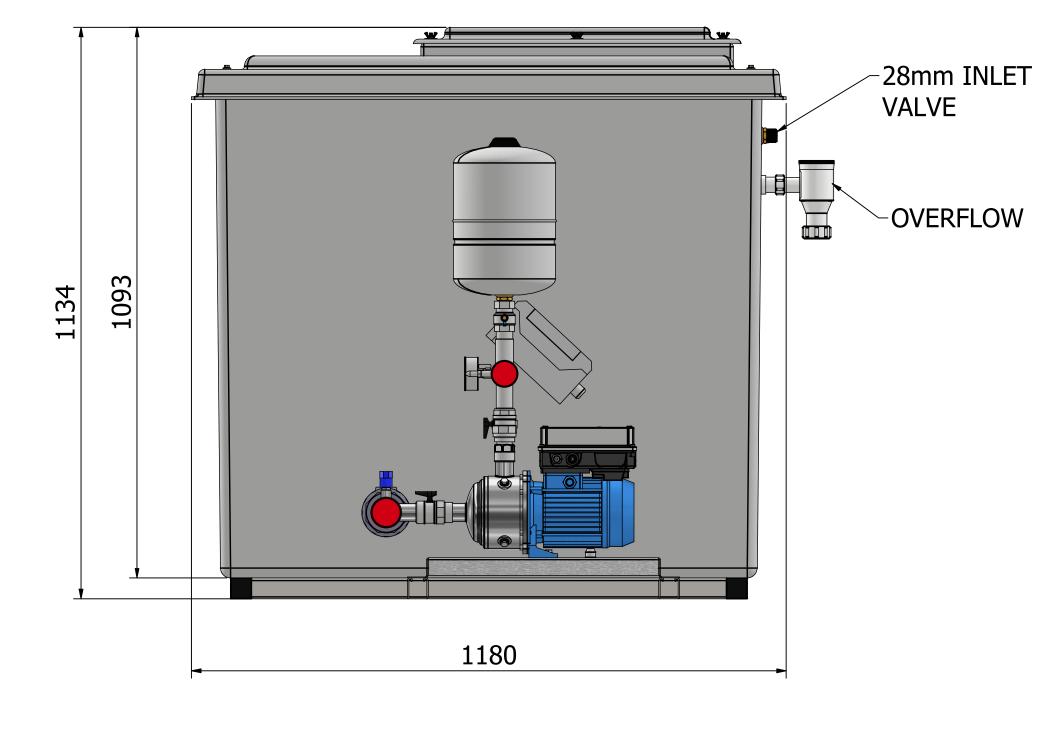

B

A

| Rev                    | Date         |                      |                                            | Des        | scription           |            |      |    |                |      |   |  |
|------------------------|--------------|----------------------|--------------------------------------------|------------|---------------------|------------|------|----|----------------|------|---|--|
| THIRD ANGLE PROJECTION |              |                      |                                            |            |                     |            |      |    |                |      | - |  |
|                        |              |                      |                                            |            |                     |            |      |    |                |      |   |  |
| AN<br>DIS              | d Ma<br>Sclo | Y NOT BE<br>SED TO A | S CONFIDI<br>USED, CONYONE WI<br>OF D.P. 8 | OPIED OR   |                     |            |      |    |                |      | Α |  |
| PROD                   | UCT CO       | DE                   |                                            |            | PRODUCT DESCRIPTION |            |      |    |                |      | - |  |
| AF-T-1000-AG           |              |                      |                                            |            | AF Range            |            |      |    |                |      |   |  |
| Drawr                  | n By:        | R.U.                 | Checked By:                                | J.F.       | Approved By:        | J.F.       | REV  | 1  | SHEET 1        | OF 1 |   |  |
| Drawr                  | n Date:      | 18/10/2023           | Checked Date:                              | 18/10/2023 | Approved Date:      | 18/10/2023 | SIZE | A3 | SCALE<br>1:7.5 |      |   |  |
|                        |              |                      | 2                                          |            |                     |            |      | 1  |                |      | - |  |